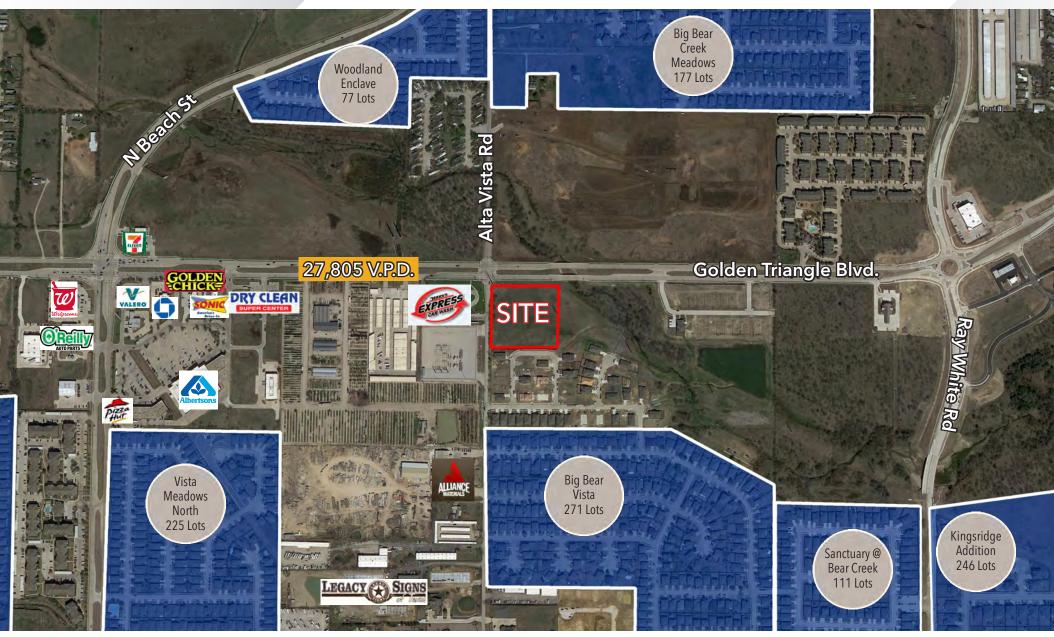

### **PROPERTY INFORMATION**

- +/-4 Acres
- Utilities: All Available
- Zoning: "E" Neighborhood Commercial
- Located at the corner of Golden Triangle Blvd. & Alta Vista Rd.
- Easy access to I-35W

• \$1,350,000.00