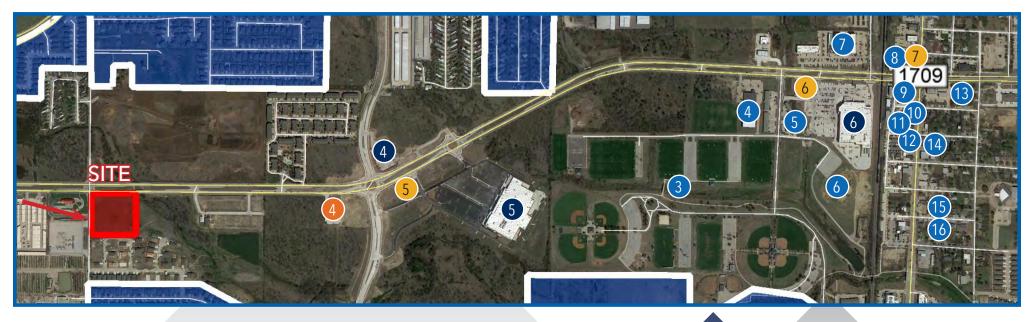

### **PROPERTY INFORMATION**

- +/-4 Acres
- Utilities: All Available
- Zoning: "E" Neighborhood Commercial
- Located at the corner of Golden Triangle Blvd. & Alta Vista Rd.
- Easy access to I-35W

• \$1,350,000.00

#### **DINING & ENTERTAINMENT**

- 1 Golden Chick 2 Sonic 3 KYA Sports Park Fiels 4 Blue Sky Sports Center 5 Peak Performance MMA Martial Arts Academy 6 Keller Horseman Arena 7 24 Hour Fitness
- 8 Jack in the Box
  9 Starbucks
  10 Texas Bleu Steakhouse
  11 Keller Tavern
  12 Bottlecap Alley Ice House Grill
  13 Sweet Memories Cake & Catering
  14 Jalapeno Taqueria
  15 Cafe Medi
  16 Texas Harvest Pie Company

#### **GROCERY & PHARMACY**

1 Walgreens 2 Dollar Tree 3 Albertsons 4 CVS Pharmacy 5 WalMart 6 Sam's Club

#### **GAS STATIONS**

1 RaceTrac 2 QuikTrip 3 Valero 4 7-Eleven/Exxon Mobile 5 Murphy USA 6 Sam's Club Gas 7 Shell

#### HOSPITALS & URGENT CARE 1 Texas Health Harris Methodist 2 Cook Children's Urgent Care & Pediactrics

#### BANKS

1 Providence Bank of Texas 2 Chase Bank 3 Colonial Banking 4 First Class American Credit Union