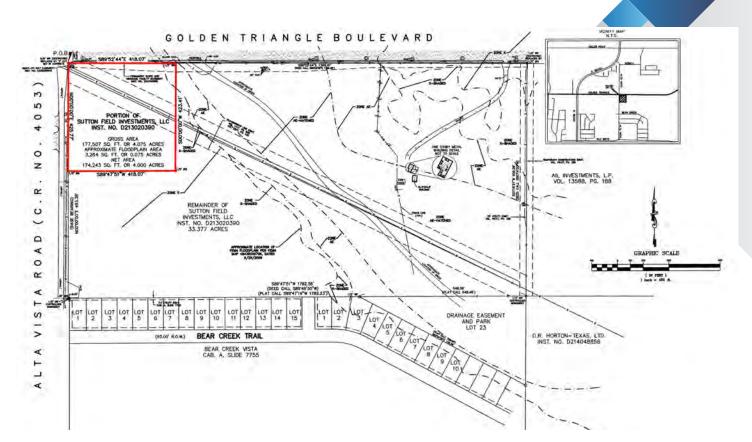

### **PROPERTY INFORMATION**

- +/-4 Acres
- Utilities: All Available
- Zoning: "E" Neighborhood Commercial
- Located at the corner of Golden Triangle Blvd. & Alta Vista Rd.
- Easy access to I-35W

• \$1,350,000.00