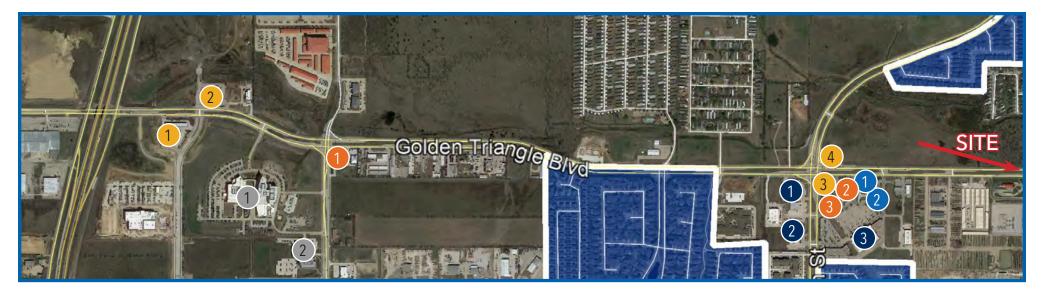

#### **DINING & ENTERTAINMENT**

- 1 Golden Chick 2 Sonic 3 KYA Sports Park Fiels 4 Blue Sky Sports Center 5 Peak Performance MMA Martial Arts Academy 6 Keller Horseman Arena 7 24 Hour Fitness
- 8 Jack in the Box
  9 Starbucks
  10 Texas Bleu Steakhouse
  11 Keller Tavern
  12 Bottlecap Alley Ice House Grill
  13 Sweet Memories Cake & Catering
  14 Jalapeno Taqueria
  15 Cafe Medi
  16 Texas Harvest Pie Company

#### **GROCERY & PHARMACY**

1 Walgreens 2 Dollar Tree 3 Albertsons 4 CVS Pharmacy 5 WalMart 6 Sam's Club

#### **GAS STATIONS**

1 RaceTrac 2 QuikTrip 3 Valero 4 7-Eleven/Exxon Mobile 5 Murphy USA 6 Sam's Club Gas 7 Shell