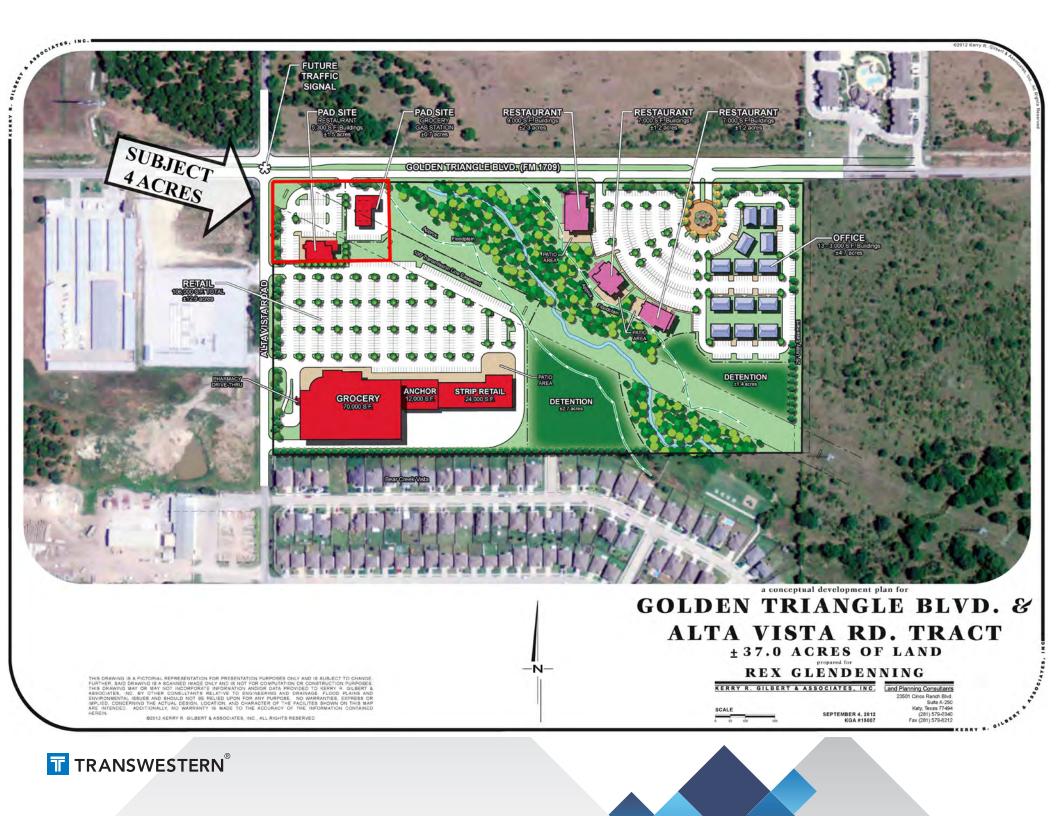

### **PROPERTY INFORMATION**

- +/-4 Acres
- Utilities: All Available
- Zoning: "E" Neighborhood Commercial
- Located at the corner of Golden Triangle Blvd. & Alta Vista Rd.
- Easy access to I-35W

• \$1,350,000.00