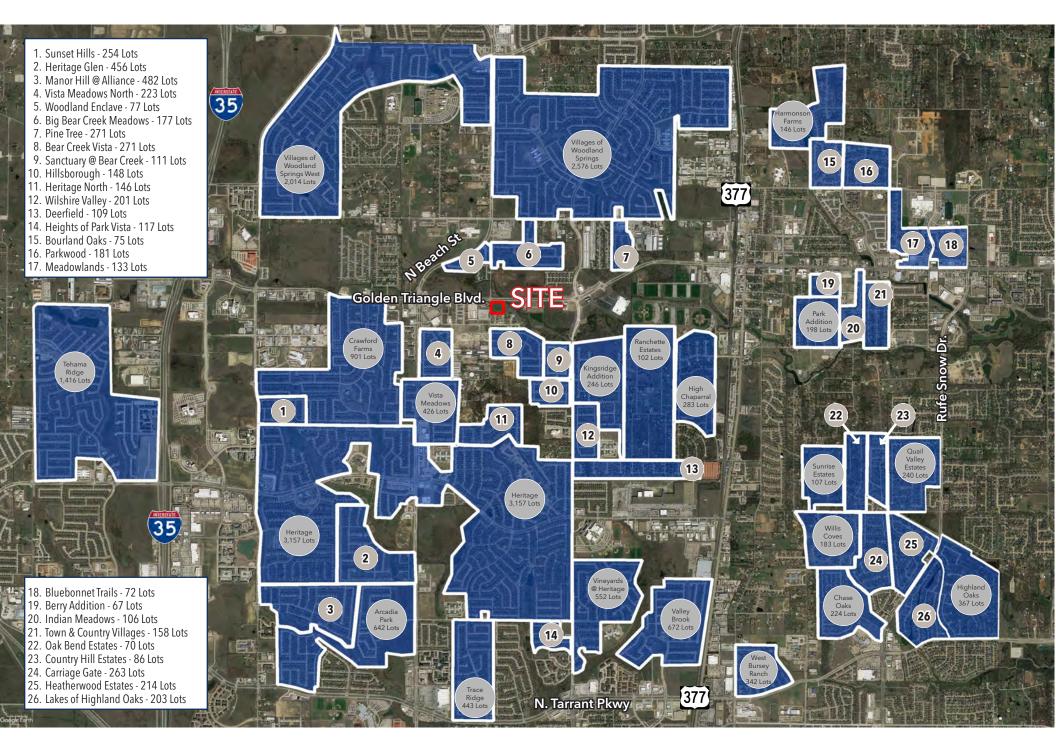

### **PROPERTY INFORMATION**

- +/-4 Acres
- Utilities: All Available
- Zoning: "E" Neighborhood Commercial
- Located at the corner of Golden Triangle Blvd. & Alta Vista Rd.
- Easy access to I-35W

• \$1,350,000.00