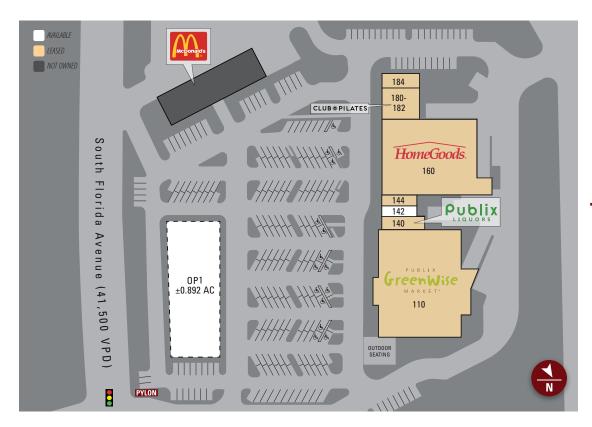

#### SITE PLAN

| Suite   | Tenant           | Size         |
|---------|------------------|--------------|
| 110     | Greenwise Market | 25,825       |
| 140     | Publix Liquors   | 1,400        |
| 142     | AVAILABLE        | 1,200        |
| 144     | Encore Nail Bar  | 1,200        |
| 160     | HomeGoods        | 21,097       |
| 180-182 | Club Pilates     | 2,400        |
| 184     | Great Clips      | 1,200        |
| OP1     | AVAILABLE        | ±0.892 Acres |

TOTAL 54,322