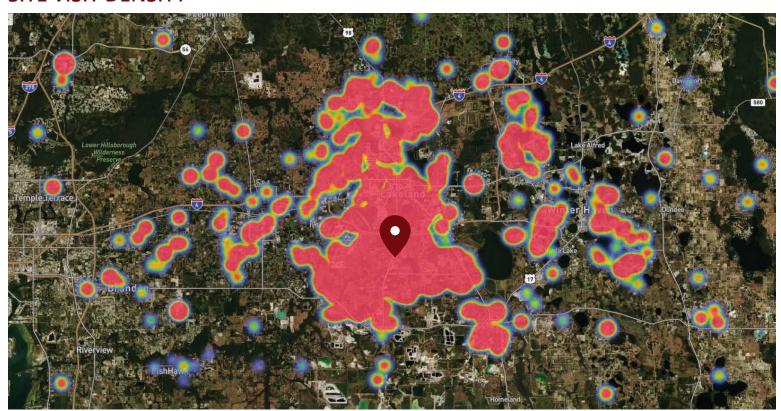

#### SITE VISIT DENSITY

Red, orange, and yellow colors represent the location of 60% of site visitors

Data provided by Placer Labs Inc. (www.placer.ai)