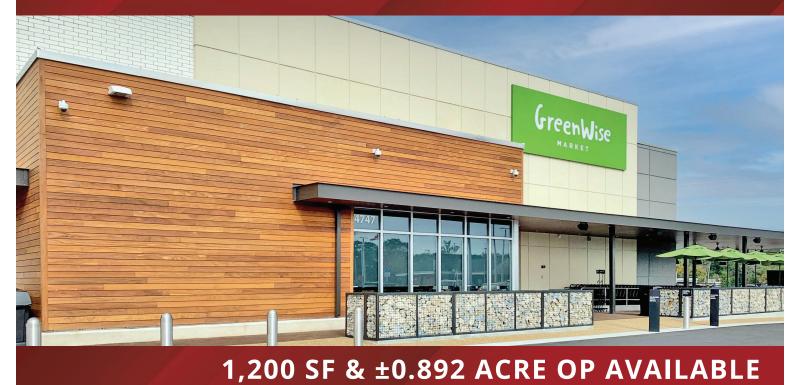

# **Publix #1659 - The Shoppes at Lake Miriam Crossing**

4747 S. Florida Avenue Lakeland, FL 33813 Lat 27.977, Long -81.95

**FOR LEASE** 

## **PROPERTY HIGHLIGHTS**

- Anchored by GreenWise Market
- Located on US 37/South Florida Avenue, a Major North/ South Artery, Directly Across from the Lake Miriam Square Shopping Center
- 1.3 Miles South of Polk Parkway
- Signalized Ingress/Egress and Multiple Points of Access
- Traffic Count: 41,500 VPD