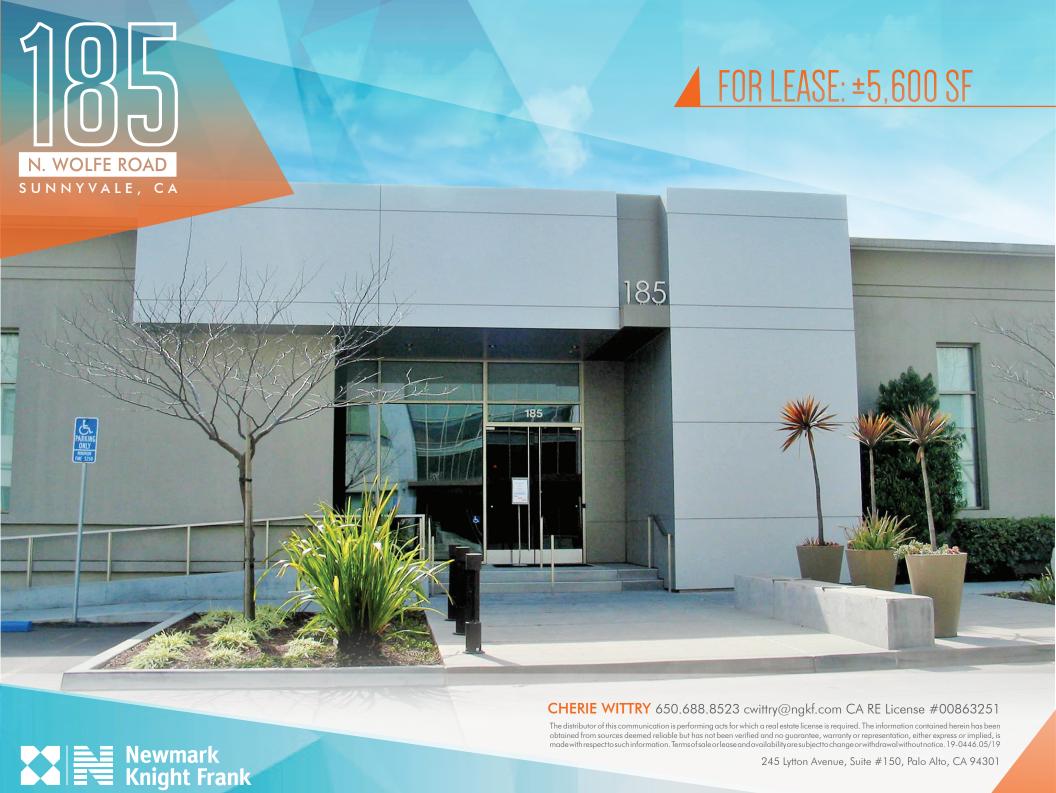

# N. WOLFE ROAD SUNNYVALE, CA

#### FOR LEASE: ±5,600 SF

- » SHARED, Class A Plug & Play Office Space with High Identity Entry/Lobby
- » Located off Central Expressway
- » Adjacent to One Apple Building
- » Walk to Apple Wolfe Campus
- » Available Now
- » Shared Use of On-Site Café, Patio, Shower and Executive Board Room
- » Open Area FF&E to Accommodate Up to Approximately 36 Employees
- » On-Site Parking Mostly Covered: ±3.0/1000
- » Call to Schedule Tour