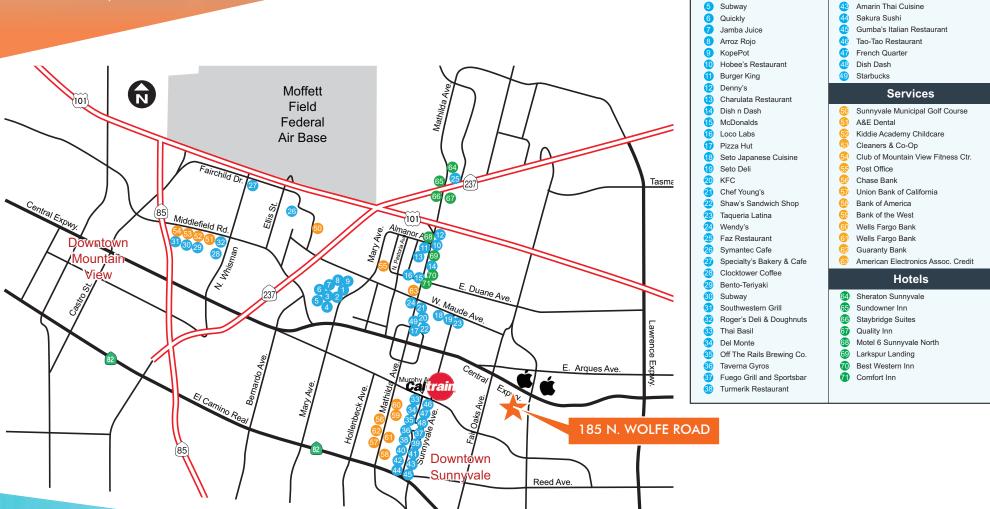

## N. WOLFE ROAD SUNNYVALE, CA

### ▲ AMENITIES MAP

Restaurants

Round Table Pizza

2 Bimbi Bowl

3 Truya Sushi

4 Little India Cafe

Restaurants

Andoh Japanese Restaurant

39 Fibbar McGee

Chef Yu

Pho Bao Restaurant