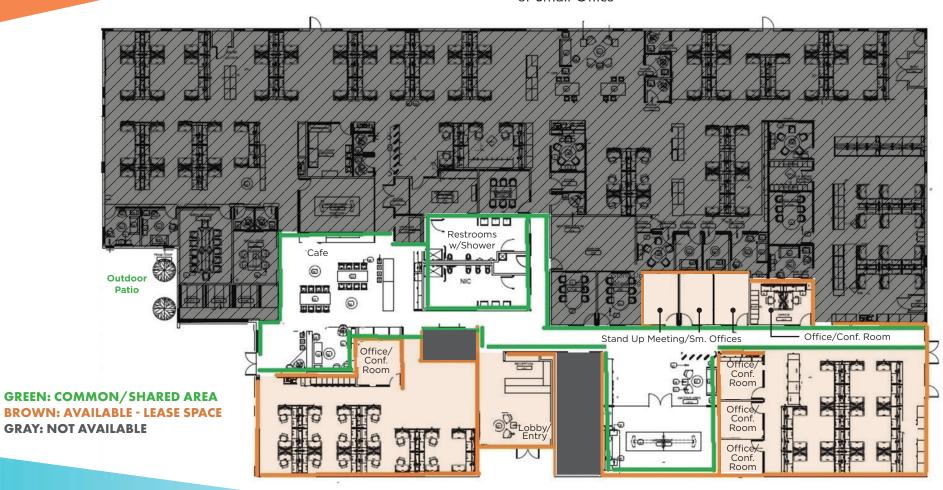

## **FLOORPLAN**

#### **SPACE DETAILS**

Reception Area 36 Sit/Stand Workstations

- 5 Office/Conference Rooms
- 3 Stand Up Meeting Rooms or Small Office