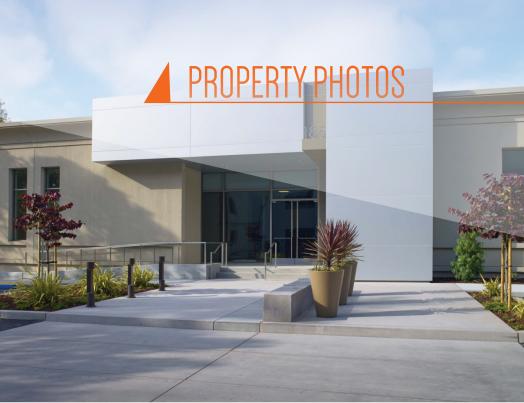

# N. WOLFE ROAD SUNNYVALE, CA

#### FOR LEASE: ±5,600 SF

- » SHARED, Class A Plug & Play Office Space with High Identity Entry/Lobby
- » Located off Central Expressway
- » Adjacent to One Apple Building
- » Walk to Apple Wolfe Campus
- » Available Now
- » Shared Use of On-Site Café, Patio, Shower and Executive Board Room
- » Open Area FF&E to Accommodate Up to Approximately 36 Employees
- » On-Site Parking Mostly Covered: ±3.0/1000
- » Call to Schedule Tour













## **FLOORPLAN**

#### **SPACE DETAILS**

Reception Area 36 Sit/Stand Workstations

- 5 Office/Conference Rooms
- 3 Stand Up Meeting Rooms or Small Office

#### SHARED:

- Board Room/Seating for Board Room
- High-End Café
- Restroom/Shower



## N. WOLFE ROAD SUNNYVALE, CA

### ▲ AMENITIES MAP

Restaurants

Round Table Pizza

2 Bimbi Bowl

3 Truya Sushi

4 Little India Cafe

Restaurants

Andoh Japanese Restaurant

39 Fibbar McGee

Chef Yu

Pho Bao Restaurant