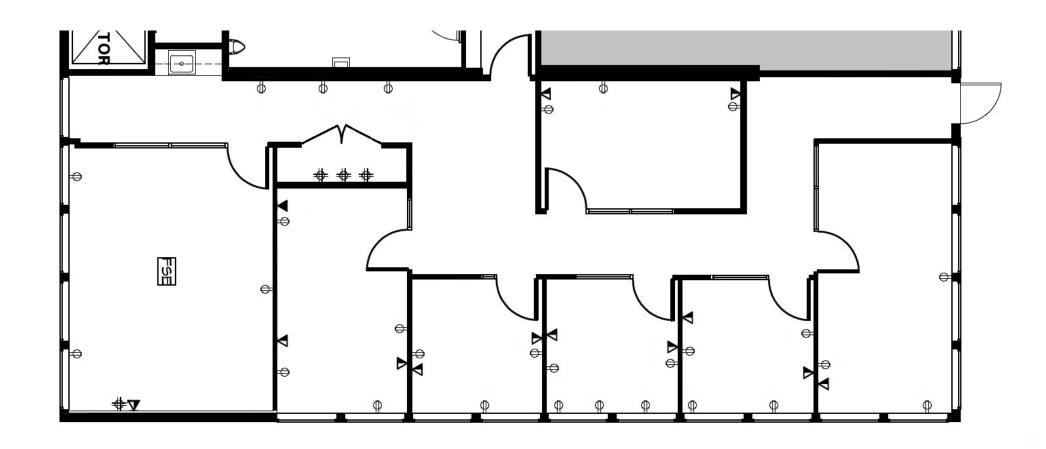

#### **HIGHLIGHTS**



First-class office space



Short walk to BART



Excellent freeway access



Just 9 miles from either Oakland or Walnut Creek, 17 miles from San Francisco



90,000 SF, five building campus







#### PINE GROVE BUSINESS CENTER

### 4 Orinda Way, Orinda, CA







**Bob Maderious** 

925.357.2010

bob.maderious@transwestern.com

LIC: 00616136

**SUITE 125-A** 

±1,027 SF



Building A, 1st Floor

# 4 Orinda Way, Orinda, CA





925.357.2010

bob. maderious @transwestern.com

LIC: 00616136

**SUITE 150-A** 

±1,935 SF



Building A, 1st Floor

## 4 Orinda Way, Orinda, CA





**Bob Maderious** 

925.357.2010

bob.maderious@transwestern.com

LIC: 00616136

**SUITE 100-B** 

±8,230 SF



Building B, 1st Floor

## PINE GROVE BUSINESS CENTER 4 Orinda Way, Orinda, CA





**Bob Maderious** 925.357.2010

923.337.2010

bob.maderious@transwestern.com

LIC: 00616136

**SUITE 250 - B** 

±2,536 SF



Building B, 2nd Floor

## 4 Orinda Way, Orinda, CA





**Bob Maderious** 925.357.2010

bob.maderious@transwestern.com

LIC: 00616136

#### **SUITE 130 - D**

±799 SF



Building D, 1st Floor