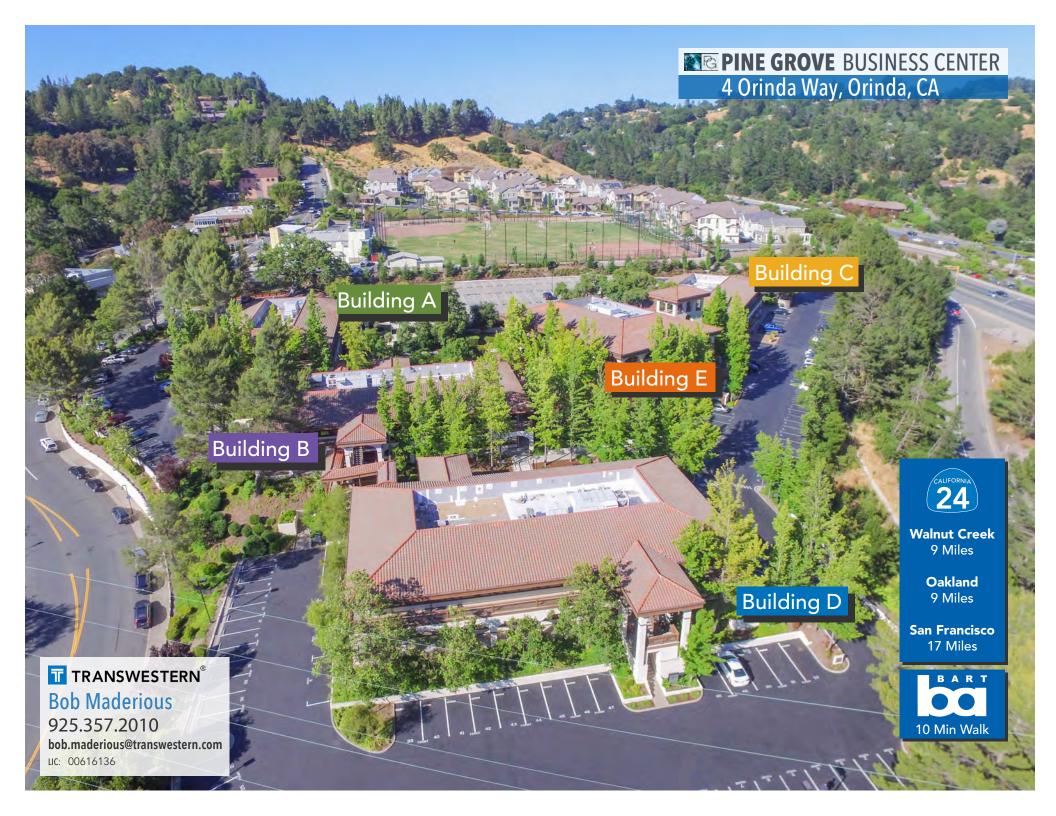

#### **HIGHLIGHTS**

First-class office space

Short walk to BART

Excellent freeway access

Just 9 miles from either Oakland or Walnut Creek, 17 miles from San Francisco

90,000 SF, five building campus

#### PINE GROVE BUSINESS CENTER

### 4 Orinda Way, Orinda, CA

**Bob Maderious** 

925.357.2010

bob.maderious@transwestern.com

LIC: 00616136

**SUITE 125-A** 

±1,027 SF

Building A, 1st Floor