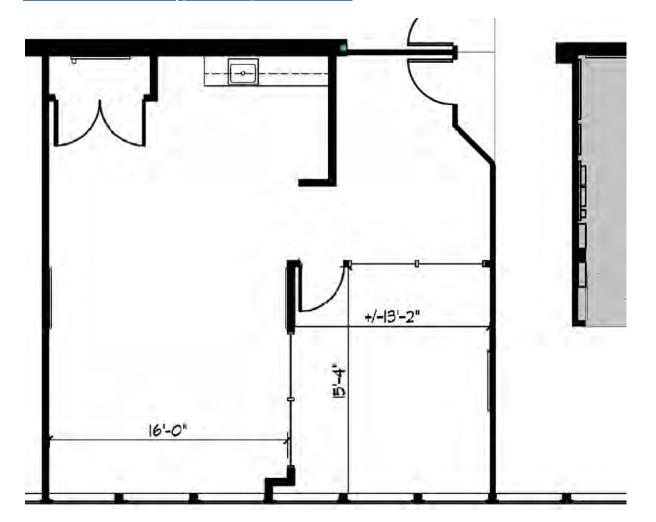

#### **HIGHLIGHTS**



First-class office space



Short walk to BART



Excellent freeway access



Just 9 miles from either Oakland or Walnut Creek, 17 miles from San Francisco



90,000 SF, five building campus







#### PINE GROVE BUSINESS CENTER

### 4 Orinda Way, Orinda, CA







**Bob Maderious** 

925.357.2010

bob.maderious@transwestern.com

LIC: 00616136

**SUITE 125-A** 

±1,027 SF



Building A, 1st Floor

# 4 Orinda Way, Orinda, CA





925.357.2010

bob. maderious @transwestern.com

LIC: 00616136

**SUITE 150-A** 

±1,935 SF



Building A, 1st Floor

## 4 Orinda Way, Orinda, CA





**Bob Maderious** 

925.357.2010

bob.maderious@transwestern.com

LIC: 00616136

**SUITE 100-B** 

±8,230 SF



Building B, 1st Floor

## PINE GROVE BUSINESS CENTER 4 Orinda Way, Orinda, CA





**Bob Maderious** 925.357.2010

923.337.2010

bob.maderious@transwestern.com

LIC: 00616136

**SUITE 250 - B** 

±2,536 SF



Building B, 2nd Floor

## 4 Orinda Way, Orinda, CA





**Bob Maderious** 925.357.2010

bob.maderious@transwestern.com

LIC: 00616136

#### **SUITE 130 - D*