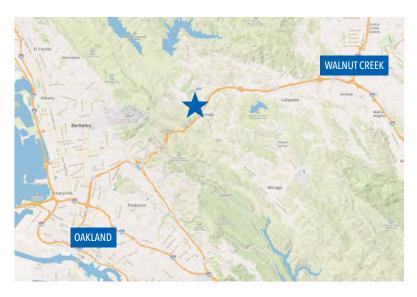

#### **HIGHLIGHTS**

First-class office space

Short walk to BART

Excellent freeway access

Just 9 miles from either Oakland or Walnut Creek, 17 miles from San Francisco

90,000 SF, five building campus