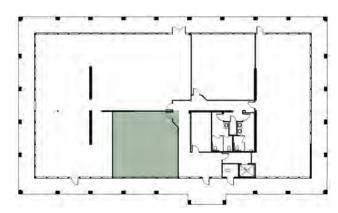

#### **HIGHLIGHTS**



First-class office space



Short walk to BART



Excellent freeway access



Just 9 miles from either Oakland or Walnut Creek, 17 miles from San Francisco



90,000 SF, five building campus







#### PINE GROVE BUSINESS CENTER

### 4 Orinda Way, Orinda, CA







**Bob Maderious** 

925.357.2010

bob.maderious@transwestern.com

LIC: 00616136

**SUITE 125-A** 

±1,027 SF



Building A, 1st Floor

# 4 Orinda Way, Orinda, CA





925.357.2010

bob. maderious @transwestern.com

LIC: 00616136

**SUITE 150-A** 

±1,935 SF



Building A, 1st Floor

## 4 Orinda Way, Orinda, CA





**Bob Maderious** 

925.357.2010

bob.maderious@transwestern.com

LIC: 00616136

**SUITE 100-B** 

±8,230 SF



Building B, 1st Floor

## PINE GROVE BUSINESS CENTER 4 Orinda Way, Orinda, CA





**Bob Maderious** 925.357.2010

923.337.2010

bob.maderious@transwestern.com

LIC: 00616136

**SUITE 250 - B** 

±2,536 SF



Building B, 2nd Floor

## 4 Orinda Way, Orinda, CA





**Bob Maderious** 925.357.2010

bob.maderious@transwestern.com

LIC: 00616136

#### **SUITE 130 - D**