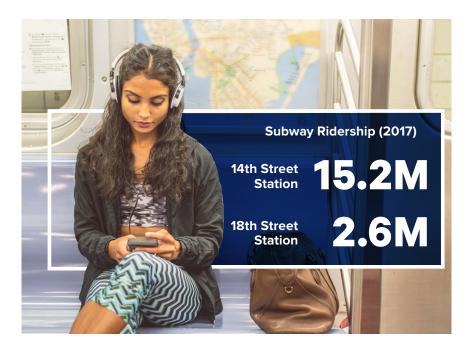

## MAKEA STRONG STATEMENT

a brand showcase with approximately 26,700 SF of high visibility retail space. Located at the base of a luxury residential building, this multi-level big box opportunity situated in the heart of Ladies' Mile offers tremendous, wraparound exposure!



### BRAND SHOWCASE

GROUND FLOOR



SECOND FLOOR



LOWER LEVEL



**APPROXIMATE SIZES** 

Ground Floor 6,922 SF\*
Second Floor 8,858 SF
Lower Level 8,290 SF
Total 26,770 SF
\*Divisible to 1,170 and 5,752 SF

CEILING HEIGHT

Ground Floor 13 FT
Second Floor 10 FT
Lower Level 10 FT

**FRONTAGE** 

55 FT on Sixth Avenue

## PERFECTLY POSITIONED











# DRIVEN BY CREATIVE ICONIC BRANDS

**NEIGHBORS** 

Old Navy, Bed Bath & Beyond, The Container Store, T.J. Maxx, Men's Wearhouse, Marshalls, Grimaldi's, Blick Art Materials, Limelight Shops, Staples, Essen, T-Mobile, Peloton, Trader Joe's, Bluemercury, Best Buy and Pret A Manger

Steps from the 1 M subway and rrain lines

#### CONTACT EXCLUSIVE AGENTS

HARRISON ABRAMOWITZ

212.372.2467 habramowitz@ngkf.com JASON PRUGER 212.372.2092

jpruger@ngkf.com

LUCAS KOOYMAN 212.372.2384 Ikooyman@ngkf.com



NGKF.COM

© 2019 NEWMARK KNIGHT FRANK RETAIL The information contained herein has been obtained from sources deemed reliable but has not been verified and no guarantee, warranty or representation, either express or implied, is made with respect to such information. Terms of sale or leas