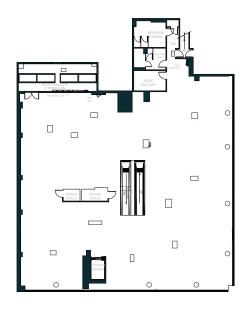

### BRAND SHOWCASE

GROUND FLOOR

SECOND FLOOR

LOWER LEVEL

**APPROXIMATE SIZES** 

Ground Floor 6,922 SF\*
Second Floor 8,858 SF
Lower Level 8,290 SF
Total 26,770 SF
\*Divisible to 1,170 and 5,752 SF

CEILING HEIGHT

Ground Floor 13 FT
Second Floor 10 FT
Lower Level 10 FT

**FRONTAGE** 

55 FT on Sixth Avenue