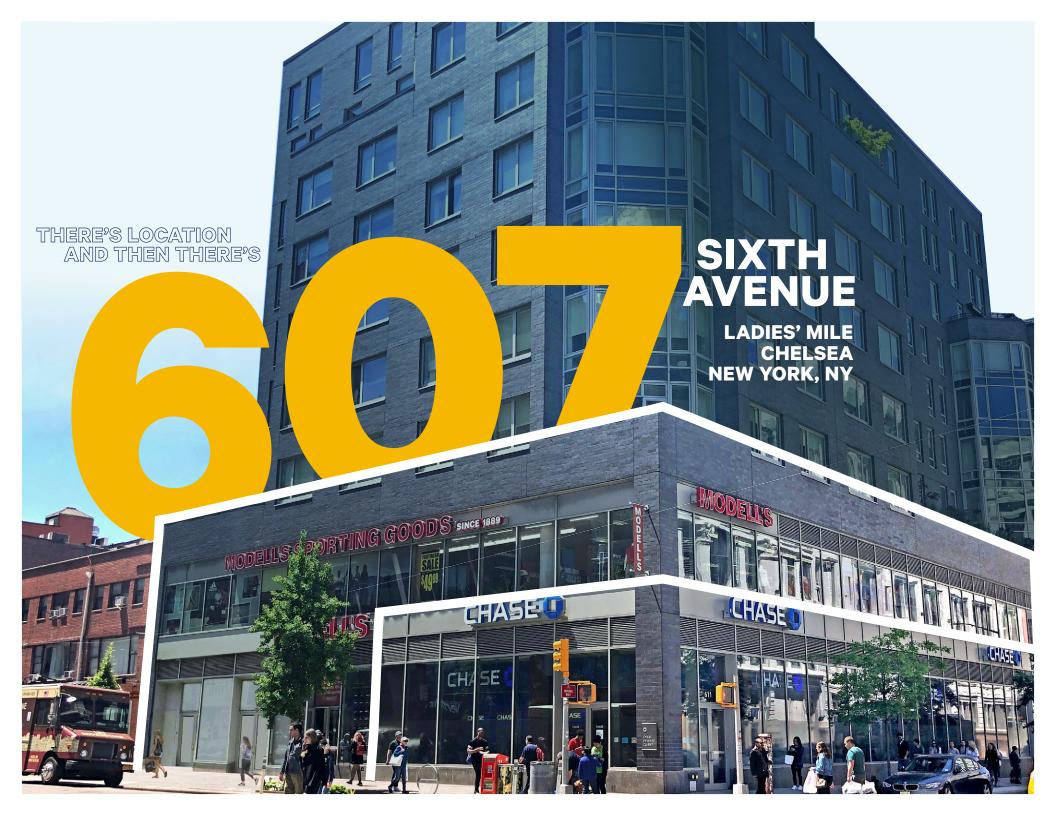

## MAKEA STRONG STATEMENT

a brand showcase with approximately 26,700 SF of high visibility retail space. Located at the base of a luxury residential building, this multi-level big box opportunity situated in the heart of Ladies' Mile offers tremendous, wraparound exposure!

### BRAND SHOWCASE

GROUND FLOOR

SECOND FLOOR

LOWER LEVEL

**APPROXIMATE SIZES** 

Ground Floor 6,922 SF\*
Second Floor 8,858 SF
Lower Level 8,290 SF
Total 26,770 SF
\*Divisible to 1,170 and 5,752 SF

CEILING HEIGHT

Ground Floor 13 FT
Second Floor 10 FT
Lower Level 10 FT

**FRONTAGE** 

55 FT on Sixth Avenue