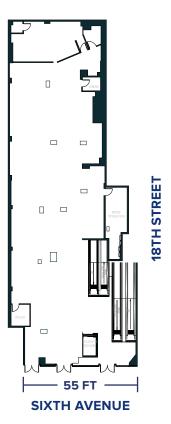

### BRAND SHOWCASE

GROUND FLOOR

SECOND FLOOR

LOWER LEVEL

**APPROXIMATE SIZES** 

Ground Floor 6,922 SF\*
Second Floor 8,858 SF
Lower Level 8,290 SF
Total 26,770 SF
\*Divisible to 1,170 and 5,752 SF

CEILING HEIGHT

Ground Floor 13 FT
Second Floor 10 FT
Lower Level 10 FT

**FRONTAGE** 

55 FT on Sixth Avenue