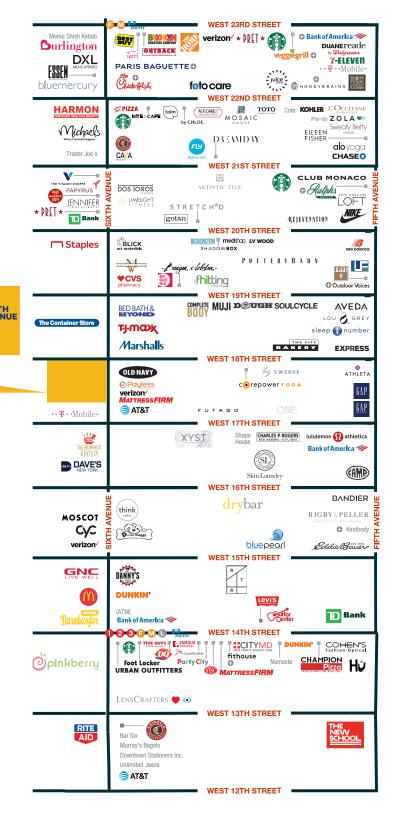

# DRIVEN BY CREATIVE ICONIC BRANDS

**NEIGHBORS** 

Old Navy, Bed Bath & Beyond, The Container Store, T.J. Maxx, Men's Wearhouse, Marshalls, Grimaldi's, Blick Art Materials, Limelight Shops, Staples, Essen, T-Mobile, Peloton, Trader Joe's, Bluemercury, Best Buy and Pret A Manger