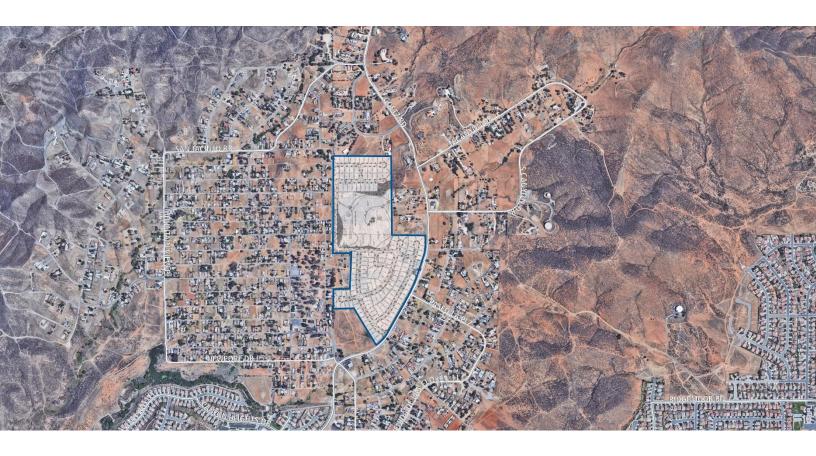

## PROPERTY OVERVIEW

Quail Hill is located in the City of Menifee, County of Riverside, and consists of 152 single-family residential lots.

- Quail Hill is situated along the west side of Goetz Road, northwest of Newport Road and Murrieta Road. It is located north of Audie Murphy Ranch.
- Quail Hill has Tentative Tract Maps 32794 approved for 152 single-family detached lots with a minimum lot size of 7,200 sf and an average lot size of 8,831 sf.
- The Property is located within the most active submarket within West Riverside County, and north of the most active masterplan within the City of Menifee (Brookfield Residential's Audie Murphy Ranch).