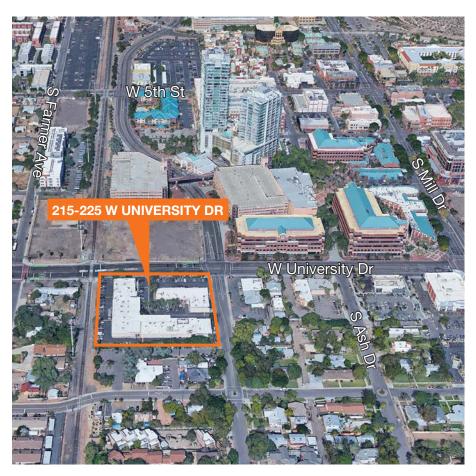

## For Lease

## Mixed-Use Space

215-225 W University Dr Tempe, AZ

#### **Availabilities**

| Suite 201     | 502 SF   |
|---------------|----------|
| Suite 203–204 | 766 SF   |
| Suite 208–210 | 1,506 SF |

#### **Features**

Remodeled office suites

Collaborative tenant mix

SWC of University Drive and Ash

Immediate access to downtown Tempe and ASU

Full serve lease rates (net of janitorial)

Key tenants include: Cartel Coffee Lab, Buffalo Exchange, Cowtown Skateboards, HTC, and Otto Pizza



#### Location



#### Contact

Mike Kasulaitis 602.513.5111 mikek@kiddermathews.com



# For Lease

### 215-225 W University Drive









#### Contact

**Mike Kasulaitis** 602.513.5111

mikek@kiddermathews.com