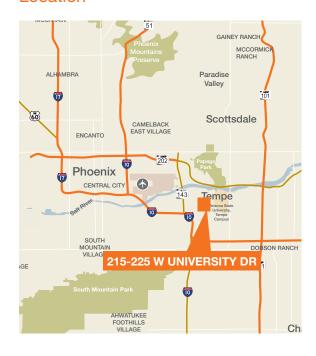

## For Lease

## Mixed-Use Space

215-225 W University Dr Tempe, AZ

#### **Availabilities**

| Suite 201     | 502 SF   |
|---------------|----------|
| Suite 203–204 | 766 SF   |
| Suite 208–210 | 1,506 SF |

#### **Features**

Remodeled office suites

Collaborative tenant mix

SWC of University Drive and Ash

Immediate access to downtown Tempe and ASU

Full serve lease rates (net of janitorial)

Key tenants include: Cartel Coffee Lab, Buffalo Exchange, Cowtown Skateboards, HTC, and Otto Pizza



#### Location



#### Contact

Mike Kasulaitis 602.513.5111 mikek@kiddermathews.com



# For Lease

### 215-225 W University Drive









#### Contact

**Mike Kasulaitis** 602.513.5111

mikek@kiddermathews.com