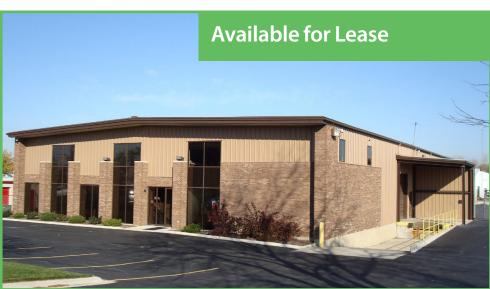

#### **Details**

Total Building: 13,700 SF

Office: 5,000 SF (Two-story)

■ Total Area: +/- **1.25 acres** 

### **Available**

Suite 100: 2,400 SF