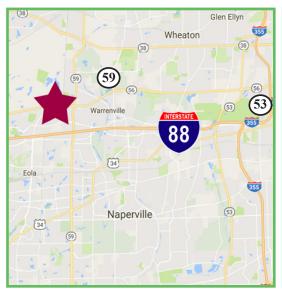

# **Highlights**

- 1st floor office space available
- Excellent visibility on Butterfield Road
- Close proximity and access to I-88