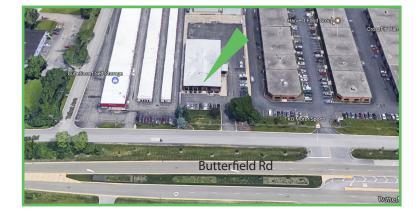

# **Highlights**

- 1st floor office space available
- Excellent visibility on Butterfield Road
- Close proximity and access to I-88