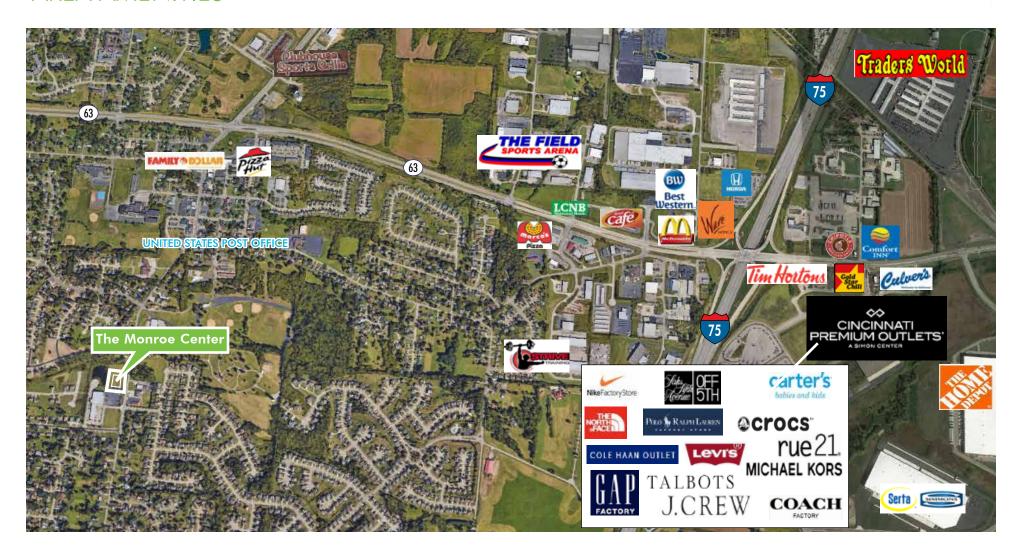

# THE MONROE CENTER

SOUTH MAIN STREET, MONROE, OH 45050





# PROPERTY HIGHLIGHTS

- + Available: 2 outlots
- + Great location in the heart of Monroe
- + Just 1 mile to I-75/SR 63 interchange

+ 2.4 miles from the Cincinnati Premium Outlets which outlet tenants include: Coach, Crocs, Cole Haan, Nike Factory, Saks Fifth Avenue-Off Fifth, J. Crew, North Face, Polo Ralph Lauren, Michael Kors and many more



### **CONTACT US**

#### **MEGAN FAIR**

Associate +1 513 369 1345 megan.fair@cbre.com



## **FOR SALE**

# THE MONROE CENTER

SOUTH MAIN STREET, MONROE, OH 45050



## SITE PLAN



## **CONTACT US**

#### **MEGAN FAIR**

Associate +1 513 369 1345 megan.fair@cbre.com



**FOR SALE** 

# THE MONROE CENTER

SOUTH MAIN STREET, MONROE, OH 45050



## **AREA AMENITIES**





### **FOR SALE**

# THE MONROE CENTER

SOUTH MAIN STREET, MONROE, OH 45050



## LOCATION MAP



| DEMOGRAPHICS                    | 1 MILE   | 3 MILE    | 5 MILE   |
|---------------------------------|----------|-----------|----------|
| 2018 Estimated Population       | 6,659    | 21,684    | 87,574   |
| 2018 Estimated Household Income | \$94,001 | \$102,561 | \$98,843 |
| 2018 Estimated Households       | 2,462    | 7,329     | 28,892   |

| TRAFFIC COUNTS           | APPROX VEHICLES PER DAY |  |  |
|--------------------------|-------------------------|--|--|
| South Main at Carson Rd. | 9,000                   |  |  |

## **CONTACT US**

#### **MEGAN FAIR**

Associate +1 513 369 1345 megan.fair@cbre.com © 2019 CBRE, Inc. This information has been obtained from sources believed rel