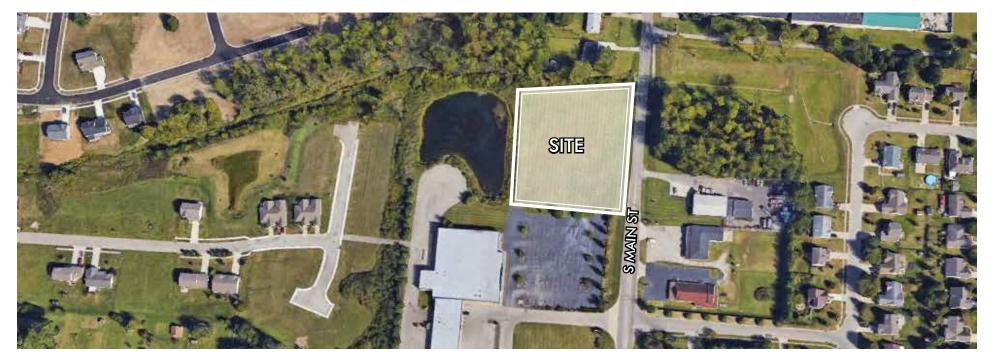

# THE MONROE CENTER

SOUTH MAIN STREET, MONROE, OH 45050

# PROPERTY HIGHLIGHTS

- + Available: 2 outlots
- + Great location in the heart of Monroe
- + Just 1 mile to I-75/SR 63 interchange

+ 2.4 miles from the Cincinnati Premium Outlets which outlet tenants include: Coach, Crocs, Cole Haan, Nike Factory, Saks Fifth Avenue-Off Fifth, J. Crew, North Face, Polo Ralph Lauren, Michael Kors and many more