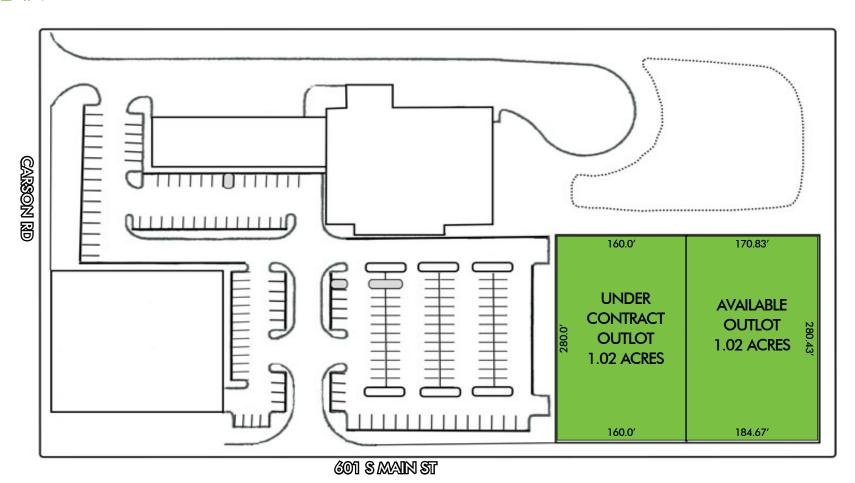

# THE MONROE CENTER

SOUTH MAIN STREET, MONROE, OH 45050





# PROPERTY HIGHLIGHTS

- + Available: 2 outlots
- + Great location in the heart of Monroe
- + Just 1 mile to I-75/SR 63 interchange

+ 2.4 miles from the Cincinnati Premium Outlets which outlet tenants include: Coach, Crocs, Cole Haan, Nike Factory, Saks Fifth Avenue-Off Fifth, J. Crew, North Face, Polo Ralph Lauren, Michael Kors and many more



### **CONTACT US**

#### **MEGAN FAIR**

Associate +1 513 369 1345 megan.fair@cbre.com



## **FOR SALE**

# THE MONROE CENTER

SOUTH MAIN STREET, MONROE, OH 45050



## SITE PLAN



## **CONTACT US**

#### **MEGAN FAIR**

Associate +1 513 369 1345 megan.fair@cbre.com



**FOR SALE** 

# THE MONROE CENTER

SOUTH MAIN STREET, MONROE, OH 45050



## **AREA AMENITIES**





### **FOR SALE**

# THE MONROE CENTER

SOUTH MAIN STREET, MONROE, OH 45050



## LOCATION MAP



| DEMOGRAPHICS                    | 1 MILE   | 3 MILE    | 5 MILE   |
|---------------------------------|----------|-----------|----------|
| 2018 Estimated Population       | 6,659    | 21,684    | 87,574   |
| 2018 Estimated Household Income | \$94,001 | \$102,561 | \$98,843 |
| 2018 Estimated Households       | 2,462    | 7,329     | 28,892   |

| TRAFFIC COUNTS           | APPROX VEHICLES PER DAY |  |  |
|--------------------------|-------------------------|--|--|
| South Main at Carson Rd. | 9,000