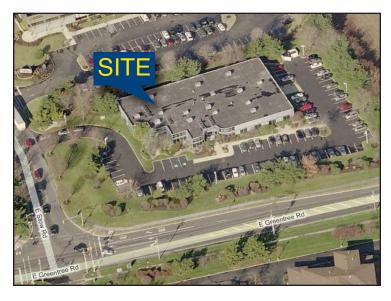

**Taxes:** \$55,000 (2011)

**Available:** 10,000 - 20,000 +/- SF

**Comments:** • Located at a Signalized Intersection

• Excellent Parking and Signage

Within close proximity to Routes 70,
 73, I-295 and NJ Turnpike