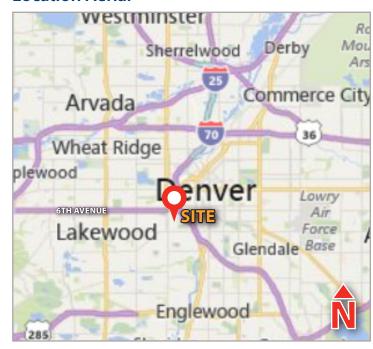

#### **Location Aerial**

## **Property Highlights**

- Central location near 6th & Bryant; minutes to downtown Denver
- Excellent access to I-25, I-70, 6th Avenue and Santa Fe Drive
- T-8 energy efficient lighting in the warehouse
- Floor drain in warehouse
- Office furniture negotiable
- Comcast fiber to buildings
- Plenty of private and open office areas
- Lofty vibe with exposed wooden structure, spiral ductwork and skylights
- Ideal property for a construction or service contractor