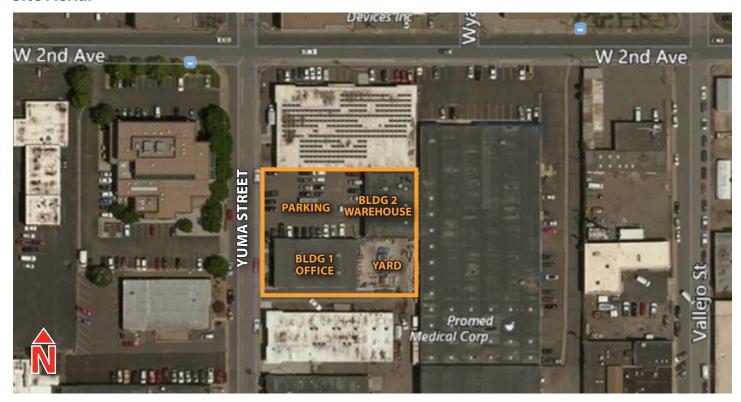

#### Site Aerial

## **Availability**

12,022 sf

Site: 0.0725 acres Two (2) buildings

• Bldg 1: office: 5,997 sf

\$17.00/sf NNN Reduced rate: \$13.00/sf NNN

• Bldg 2: office/warehouse: 6,025 sf

\$10.00/sf NNN Reduced rate: \$7.00/sf NNN

Fenced yard: 5,565 sf

Zoned: I-A

YOC: 1978; renovated 2008 City/County: Denver/Denver

Parking: 30 surface spaces and on street parking