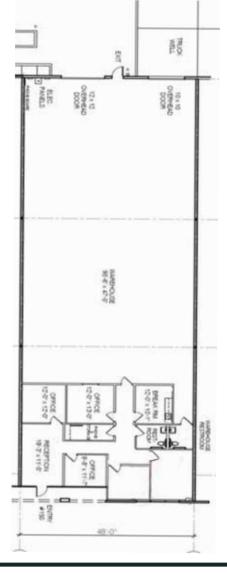

# SOUTH BUILDING - AVAILABLE 4/1/20

## SUITE 150: ±6,392 RSF

- ±1.350 SF Office
- ±5,042 SF Warehouse
- (1) Grade Level Door
- (1) Truckwell Dock
- \$0.55 PSF NNN

For more information, please contact: