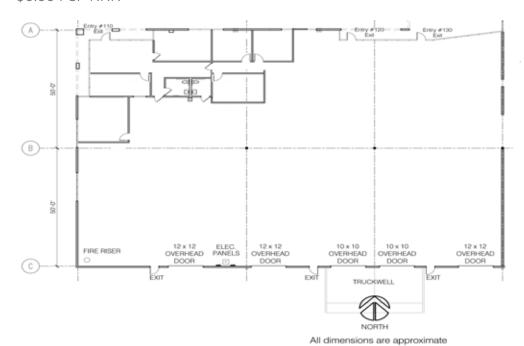

### **NORTH BUILDING**

### SUITE 110-130: ±15,075 RSF

- ±2.500 SF Office
- ±13.075 SF Warehouse
- (3) Grade Level Doors
- (2) Truckwell Docks
- \$0.60 PSF NNN