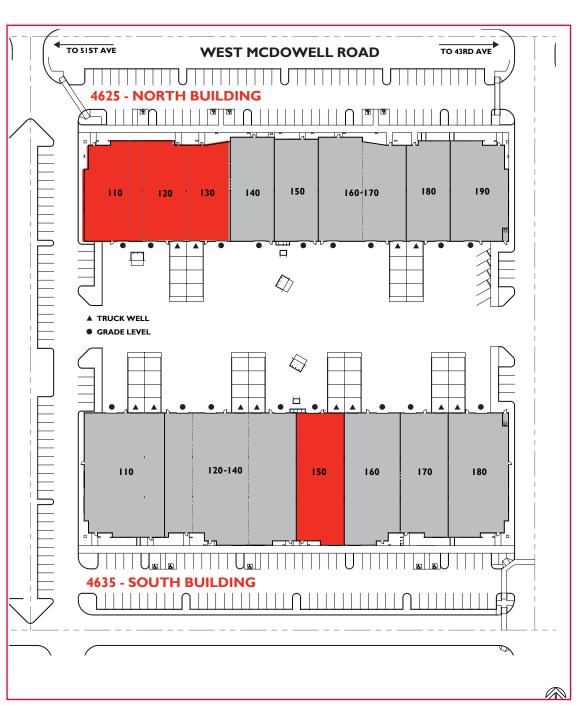

### **NORTH BUILDING**

### SUITE 110-130: ±15,075 RSF

- ±2.500 SF Office
- ±13.075 SF Warehouse
- (3) Grade Level Doors
- (2) Truckwell Docks
- \$0.60 PSF NNN

# SOUTH BUILDING - AVAILABLE 4/1/20

## SUITE 150: ±6,392 RSF

- ±1.350 SF Office
- ±5,042 SF Warehouse
- (1) Grade Level Door
- (1) Truckwell Dock
- \$0.55 PSF NNN

For more information, please contact: