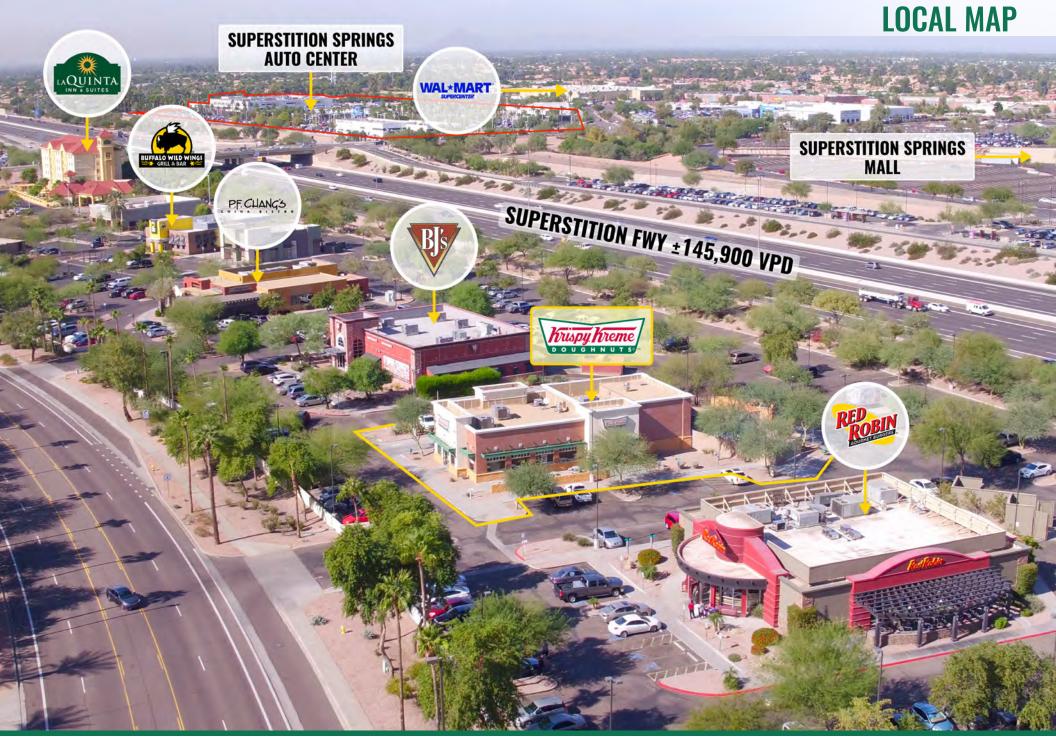

- Excellent Location, Right Off Freeway
- ▶ 155,000+ VPD US 60
- ▶ Upcoming 2019 Increase

- ► Rare Commissary/Bakery Store
- ► Excellent 10% Increases Every 5 Years

CAP: 7.26%

- ► Absolute NNN Ground Lease
- Adjacent to Red Robin, Buffalo Wild Wings BJ's and PF Chang's