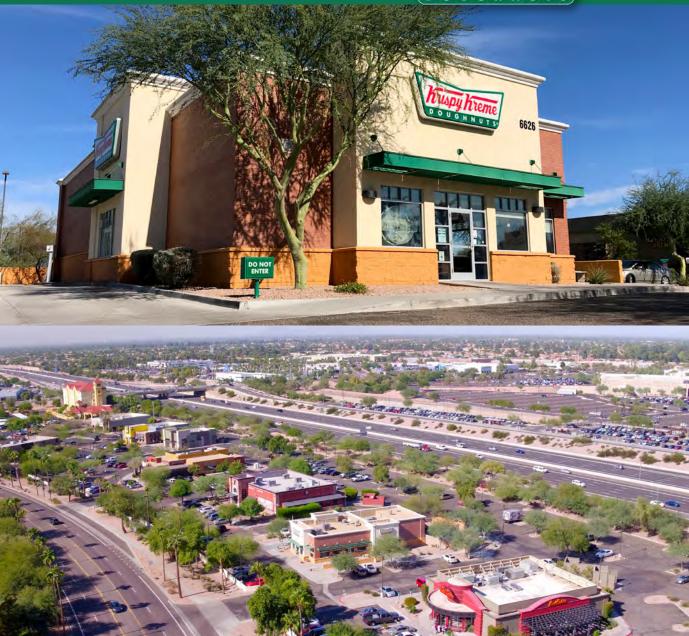

# ACTUAL SITE - TAKEN NOVEMBER 2017

8255 E. RAINTREE DR, SUITE 100 SCOTTSDALE, AZ 85260 (480) 429-4580 | info@retail1031.com STEVEN I. DAVIS Managing Member steven@retail1031.com SEAN STEPHENSON Senior Associate sean@retail1031.com

## PROPERTY INFORMATION

| Address:          | 6626 E. Superstition Springs Blvd.<br>Mesa, AZ 85206 |
|-------------------|------------------------------------------------------|
| CAP Rate:         | 7.26%                                                |
| Lessee:           | Krispy Kreme Doughnut Corporation                    |
| Building Size:    | ±5,500 Square Feet                                   |
| Land Area:        | ±47,916 Square Feet                                  |
| Lease Expiration: | October 21st, 2024                                   |
| Lease Options:    | 4 x 5 Year Options                                   |
| NOI:              | \$259,545                                            |
| Lease Type:       | Absolute NNN Ground Lease                            |
| Increases:        | 10% Increases Every 5 Years<br>Including Options     |
| Guarantee:        | Corporate                                            |

- Excellent Location, Right Off Freeway
- ▶ 155,000+ VPD US 60
- ▶ Upcoming 2019 Increase

- ► Rare Commissary/Bakery Store
- ► Excellent 10% Increases Every 5 Years

CAP: 7.26%

- ► Absolute NNN Ground Lease
- Adjacent to Red Robin, Buffalo Wild Wings BJ's and PF Chang's