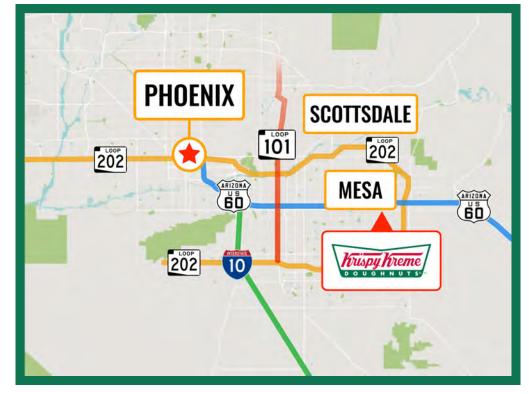

- Excellent Location, Right Off Freeway
- ▶ 155,000+ VPD US 60
- ▶ Upcoming 2019 Increase

- ► Rare Commissary/Bakery Store
- ► Excellent 10% Increases Every 5 Years

CAP: 7.26%

- ► Absolute NNN Ground Lease
- Adjacent to Red Robin, Buffalo Wild Wings BJ's and PF Chang's