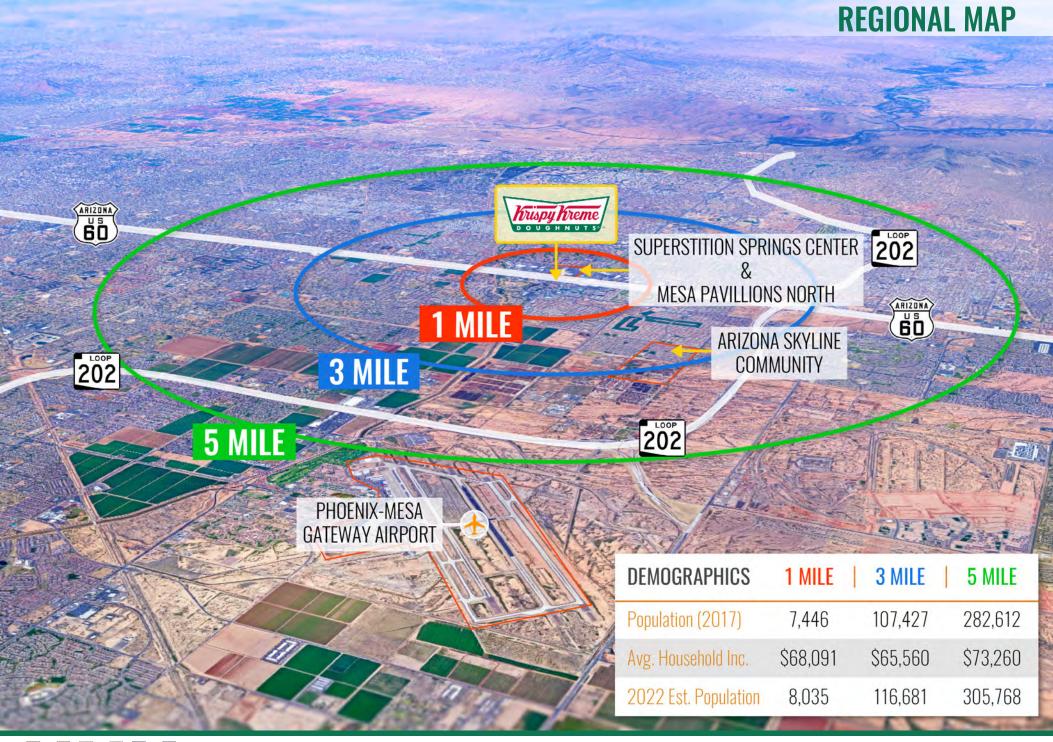

## PROPERTY INFORMATION

| Address:          | 6626 E. Superstition Springs Blvd.<br>Mesa, AZ 85206 |
|-------------------|------------------------------------------------------|
| CAP Rate:         | 7.26%                                                |
| Lessee:           | Krispy Kreme Doughnut Corporation                    |
| Building Size:    | ±5,500 Square Feet                                   |
| Land Area:        | ±47,916 Square Feet                                  |
| Lease Expiration: | October 21st, 2024                                   |
| Lease Options:    | 4 x 5 Year Options                                   |
| NOI:              | \$259,545                                            |
| Lease Type:       | Absolute NNN Ground Lease                            |
| Increases:        | 10% Increases Every 5 Years<br>Including Options     |
| Guarantee:        | Corporate                                            |

- Excellent Location, Right Off Freeway
- ▶ 155,000+ VPD US 60
- ▶ Upcoming 2019 Increase

- ► Rare Commissary/Bakery Store
- ► Excellent 10% Increases Every 5 Years

CAP: 7.26%

- ► Absolute NNN Ground Lease
- Adjacent to Red Robin, Buffalo Wild Wings BJ's and PF Chang's