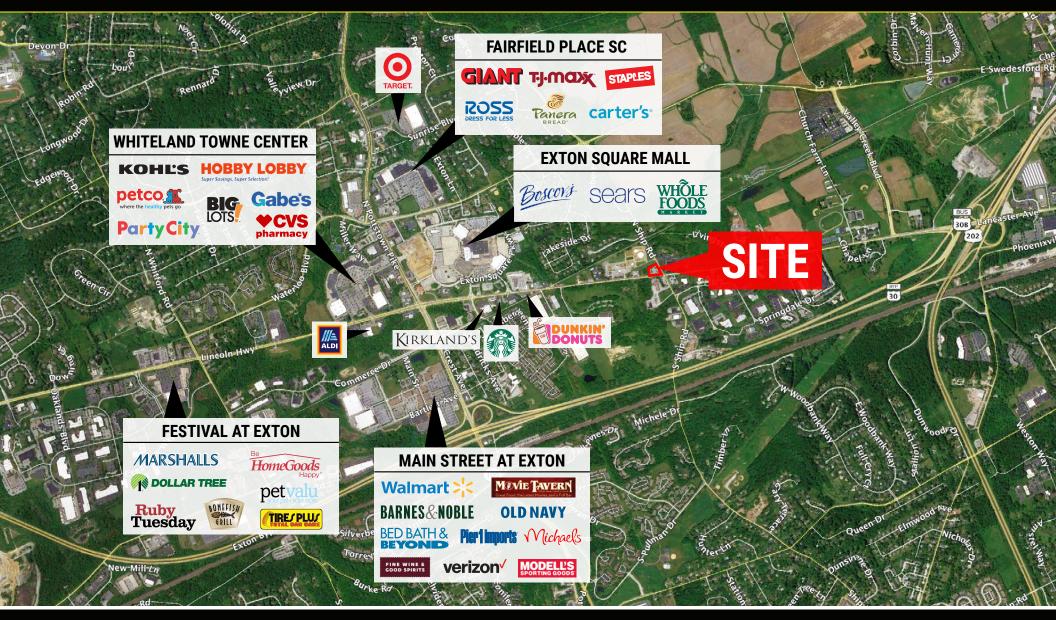

g spaces
- Chester County "R" Liquor License Included
- Located on a signalized corner within one mile of the Exton Square Mall
- ✓ Over \$1,000,000 in renovations as of 2001
- The HVAC system was replaced in 2008, a new roof was added in 2012, and new computer systems were installed in 2014.



СК МСМА

COMMERCIAL REAL ESTATE



## **CONTACT US**

**JAMES PINCKNEY** 

Phone: 610.359.1100 Cell: 610.453.2569 Email: jpinckney@zmcre.com TESS SCOTT Phone: 610.359.1100 Cell: 610.401.3453 Email: tscott@zmcre.com

## **EXTON PROPERTY PHOTOS -** 693 E LINCOLN HWY





#### **CONTACT US**

JAMES PINCKNEY Phone: 610.359.1100 Cell: 610.453.2569 Email: jpinckney@zmcre.com **TESS SCOTT** Phone: 610.359.1100 Cell: 610.401.3453 Email: tscott@zmcre.com

### EXTON RETAIL MARKET AERIAL - 693 E LINCOLN HWY





#### **CONTACT US**

JAMES PINCKNEY Phone: 610.359.1100 Cell: 610.453.2569 Email: jpinckney@zmcre.com **TESS SCOTT** Phone: 610.359.1100 Cell: 610.401.3453 Email: tscott@zmcre.com

## **ABOUT ZOMMICK MCMAHON COMMERCIAL REAL ESTATE**

Zommick McMahon Commercial Real Estate, Inc. has been a Metro Philadelphia Area staple since its inception in 1949. The Company was founded by Joseph Zommick, and continues today with Ryan McMahon and his highly experienced staff, whom are all results-oriented professionals.

### SOME OF OUR SATISFIED CLIENTS:





#### **CONTACT US**

JAMES PINCKNEY Phone: 610.359.1100 Cell: 610.453.2569 Email: jpinckney@zmcre.com **TESS SCOTT** Phone: 610.359.1100 Cell: 610.401.3453 Email: tscott@zmcre.com