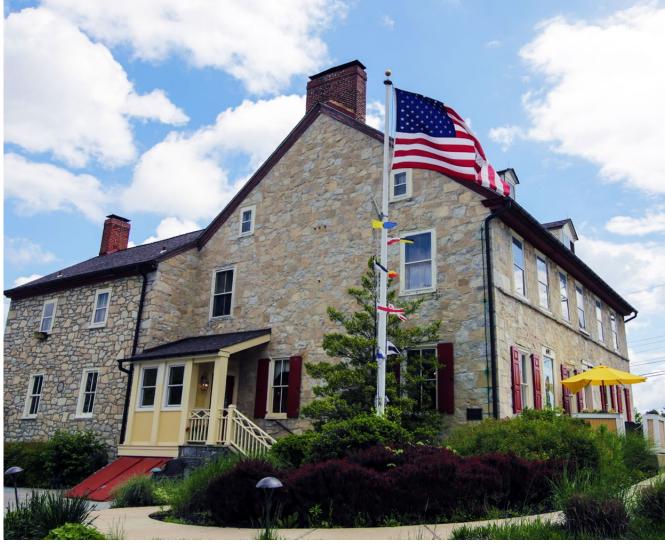

# **± 14,000 SF HISTORIC RESTAURANT** 693 E LINCOLN HWY, EXTON, PA 19341

## FOR SALE: \$2,250,000

#### **OFFERING SUMMARY**

- ✓ ± 14,000 SF Historic Building on 1.2 Acres
- All restaurant inventory included in sale
- Indoor seating capacity of 300+
- ✓ 80+ parking spaces
- Chester County "R" Liquor License Included
- Located on a signalized corner within one mile of the Exton Square Mall
- ✓ Over \$1,000,000 in renovations as of 2001
- The HVAC system was replaced in 2008, a new roof was added in 2012, and new computer systems were installed in 2014.



СК МСМА

COMMERCIAL REAL ESTATE



## **CONTACT US**

**JAMES PINCKNEY** 

Phone: 610.359.1100 Cell: 610.453.2569 Email: jpinckney@zmcre.com TESS SCOTT Phone: 610.359.1100 Cell: 610.401.3453 Email: tscott@zmcre.com

## **EXTON PROPERTY PHOTOS -** 693 E LINCOLN HWY





#### **CONTACT US**

JAMES PINCKNEY Phone: 610.359.1100 Cell: 610.453.2569 Email: jpinckney@zmcre.com **TESS SCOTT** Phone: 610.359.1100 Cell: 610.401.3453 Email: tscott@zmcre.com

### EXTON RETAIL MARKET AERIAL - 693 E LINCOLN HWY





#### **CONTACT US**

JAMES PINCKNEY Phone: 610.359.1100 Cell: 610.453.2569 Email: jpinckney@zmcre.com **TESS SCOTT** Phone: 610.359.1100 Cell: 610.401.3453 Email: tscott@zmcre.com

## **ABOUT ZOMMICK MCMAHON COMMERCIAL REAL ESTATE**

Zommick McMahon Commercial Real Estate, Inc. has been a Metro Philadelphia Area staple since