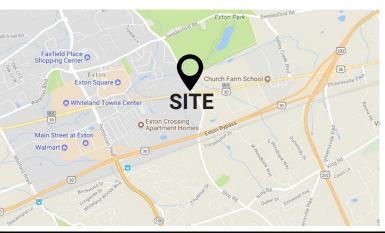

# **± 14,000 SF HISTORIC RESTAURANT** 693 E LINCOLN HWY, EXTON, PA 19341

#### **OFFERING SUMMARY**

- ✓ ± 14,000 SF Historic Building on 1.2 Acres
- All restaurant inventory included in sale
- Indoor seating capacity of 300+
- ✓ 80+ parking spaces
- Chester County "R" Liquor License Included
- Located on a signalized corner within one mile of the Exton Square Mall
- ✓ Over \$1,000,000 in renovations as of 2001
- The HVAC system was replaced in 2008, a new roof was added in 2012, and new computer systems were installed in 2014.