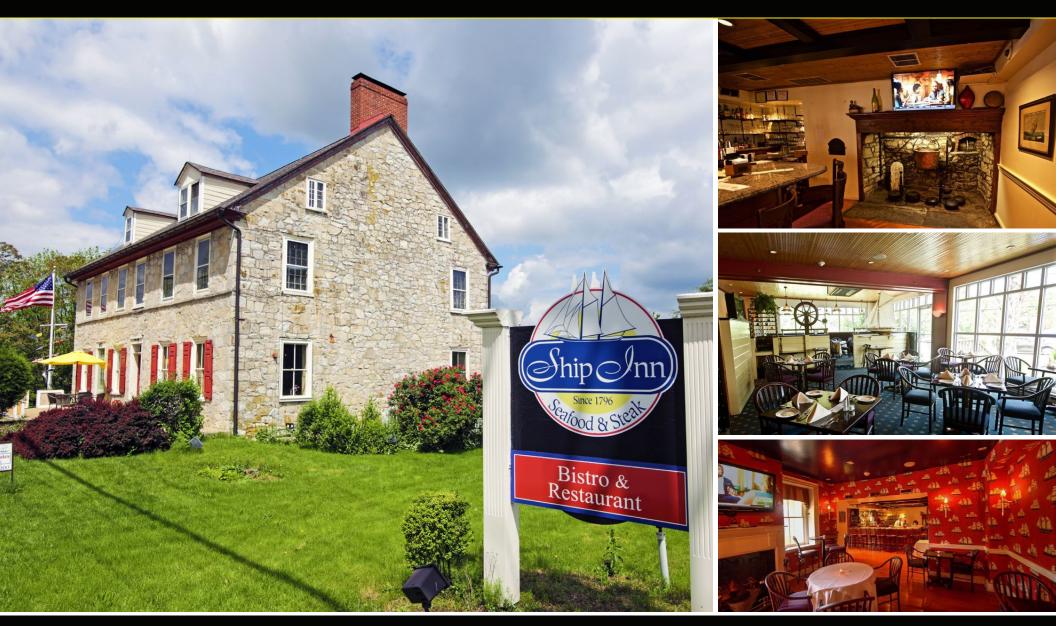

AURANT** 693 E LINCOLN HWY, EXTON, PA 19341

## FOR SALE: \$2,250,000

#### **OFFERING SUMMARY**

- ✓ ± 14,000 SF Historic Building on 1.2 Acres
- All restaurant inventory included in sale
- Indoor seating capacity of 300+
- ✓ 80+ parking spaces
- Chester County "R" Liquor License Included
- Located on a signalized corner within one mile of the Exton Square Mall
- ✓ Over \$1,000,000 in renovations as of 2001
- The HVAC system was replaced in 2008, a new roof was added in 2012, and new computer systems were installed in 2014.



СК МСМА

COMMERCIAL REAL ESTATE



## **CONTACT US**

**JAMES PINCKNEY** 

Phone: 610.359.1100 Cell: 610.453.2569 Email: jpinckney@zmcre.com TESS SCOTT Phone: 610.359.1100 Cell: 610.401.3453 Email: tscott@zmcre.com

## **EXTON PROPERTY PHOTOS -** 693 E LINCOLN HWY





#### **CONTACT US**

JAMES PINCKNEY Phone: 610.359.1100 Cell: 610.453.2569 Email: jpinckney@zmcre.com **TESS SCOTT** Phone: 610.359.1100 Cell: 610.401.3453 Email: tscott@zmcre.com

### EXTON RETAIL MARKET AERIAL - 693 E LINCOLN HWY





#### **CONTACT US**

JAMES PINCKNEY Phone: 610.359.1100 Cell: 610.453.2569 Email: jpinckney@zmcre.com **TESS SCOTT** Phone: 610.359.1100 Cell: 610.401.3453 Email: tscott@zmcre.com

## **ABOUT ZOMMICK MCMAHON COMMERCIAL REAL ESTATE**

Zommick McMahon Commercial Real Estate, Inc. has been a Metro Philadelphia Area staple since its inception in 1949. The Company was founded by Joseph Zommick, and continues today with Ryan McMahon and his highly experienced staff, whom are all results-oriented professionals.

### SOME OF OUR SATISFIED CLIENTS:





#### **C