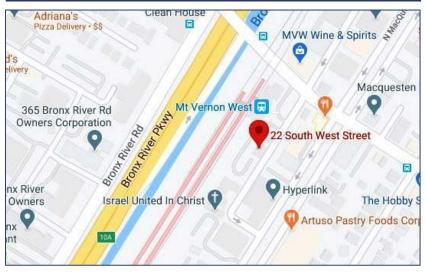

#### MOUNT VERNON, NY 22 S. West Street

### MOUNT VERNON, NY 22 S. West Street

Rendering of MTA Mount Vernon West Stop)

| By Drive Time     | 1-Min    | 3-Min    | 5-Min    |
|-------------------|----------|----------|----------|
| Average HH Income | \$72,241 | \$75,058 | \$84,221 |
| Median HH Income  | \$55,421 | \$57,317 | \$60,119 |
| Population        | 1,392    | 12,005   | 44,012   |
| Total Households  | 556      | 4,821    | 17,938   |
| Retail Potential  | \$17.9M  | \$159.8M | \$652.5M |