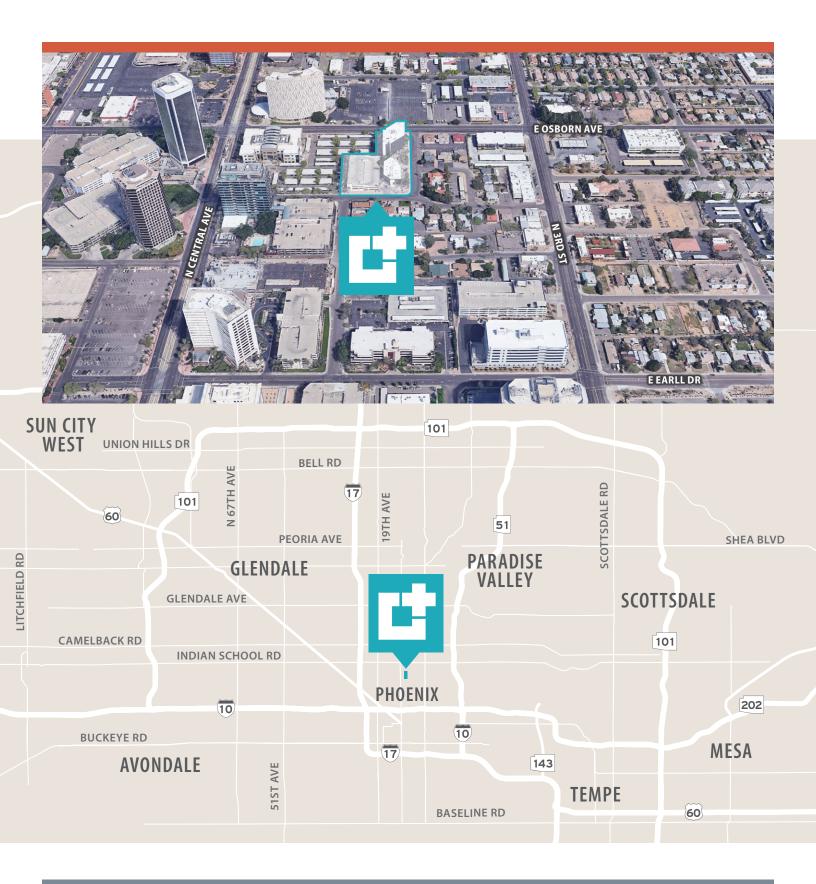

# **LOCATION FEATURES**

- Convenient central Phoenix location with an abundance of desirable retail and restaurant amenities
- Next to Dignity St. Joseph's Hospital, Banner University Medical Center, Phoenix Children's Hospital, and Veterans Administration Health Care
- Located within two and half miles of four different freeways giving patients easy access from all parts of the Valley
- Just a few minutes walk from the light rail station on Central Avenue and Osborn Road