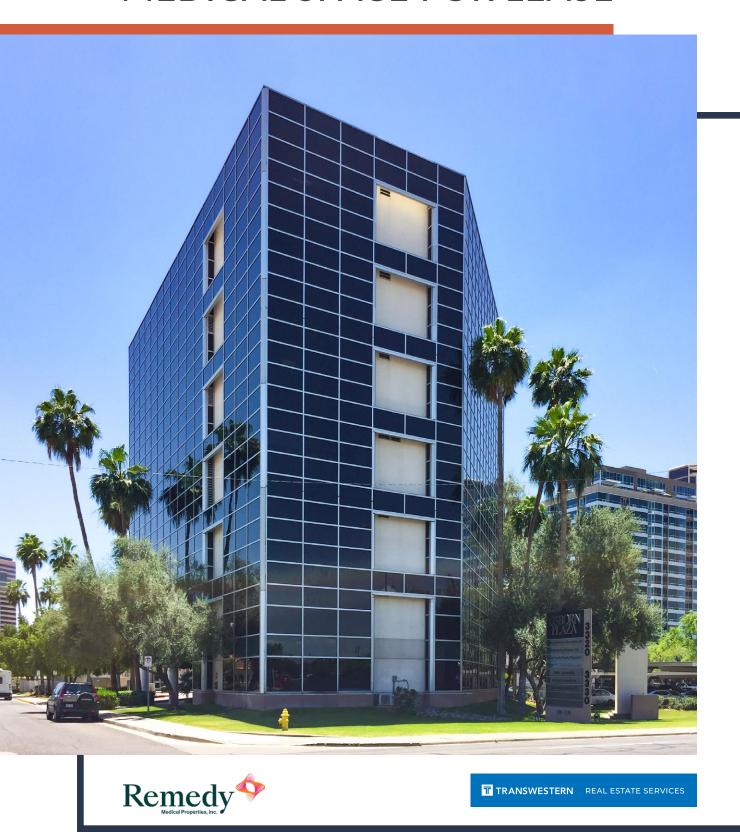

3330-3320 North 2nd Street, Phoenix, AZ 85012

# MEDICAL SPACE FOR LEASE

## **BUILDING FEATURES**

- Two medical office buildings totaling ±64,085 SF
  - □ **3320** Building: ±13,307 SF
  - □ **3330** Building: ±50,770 SF
- Generous TI allowance available
- Surgery center
- Easy covered, patient pick-up and drop-off
- Excellent midtown location
- On-site parking garage with direct access on three levels
- Close to Banner University, VA, and Dignity St. Joe's hospitals
- Professionally managed and maintained