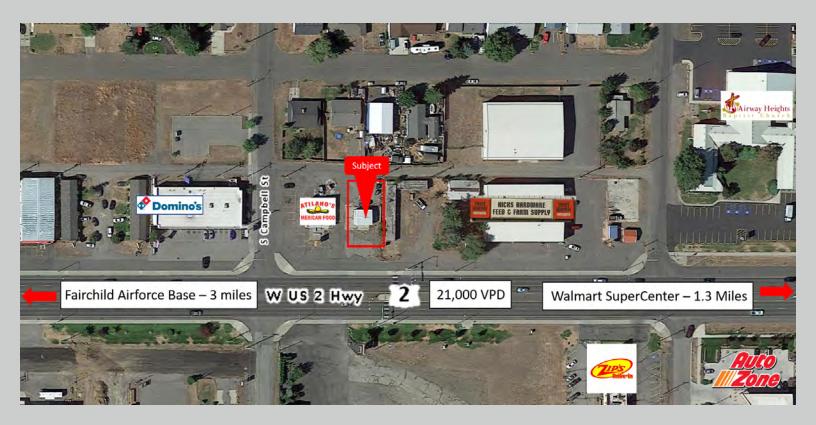

#### **PROPERTY FEATURES**

- Ground lease opportunity
- Ideal for a drive-thru coffee stand!
- Just 3 miles fr om Fairchild Airforce
- Base 21,000 Vehicles Per Day
- Easy Ingress & Egress

Ryan Oberg | Commercial Leasing & Sales Br oker 509.344.4909 // roberg@g-b.com