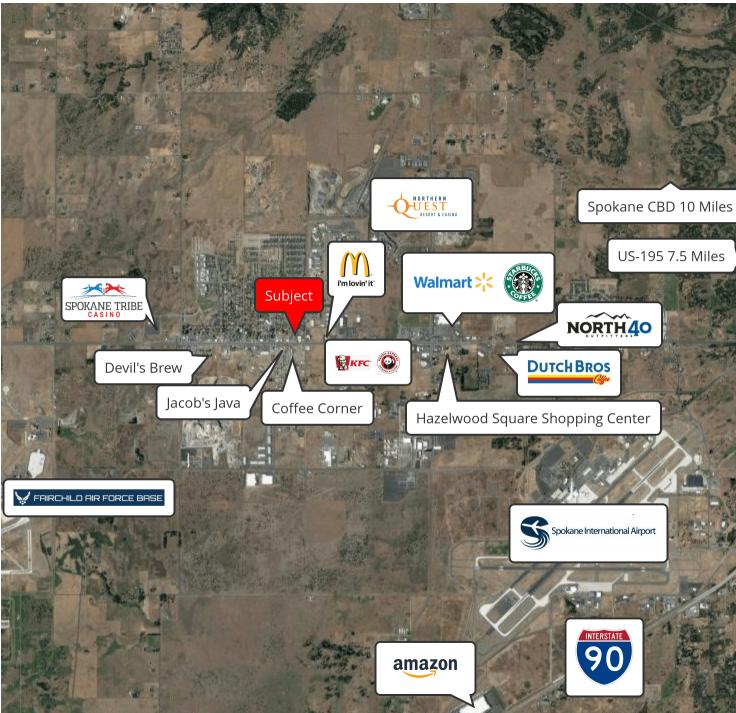

### 12518 W Sunset Hwy Airway Heights Retail Map

Google

Imagery ©2022 , CNES / Airbus, Landsat / Copernicus, Maxar Technologies, U.S. Geological Survey, USDA Farm Service Agency

Warranty: Goodale & Barbieri Comp any does not guarant ee, warrant, either expr essed or implied, any infor mation supplied by the Seller. Buyer should rely on his own verification of this information as a part of their own due diligence. Copyright: W e respect the int ellectual property of others. If you believe that your work has been copied in a way that constitut es copyright infringement please contact us immediat ely.