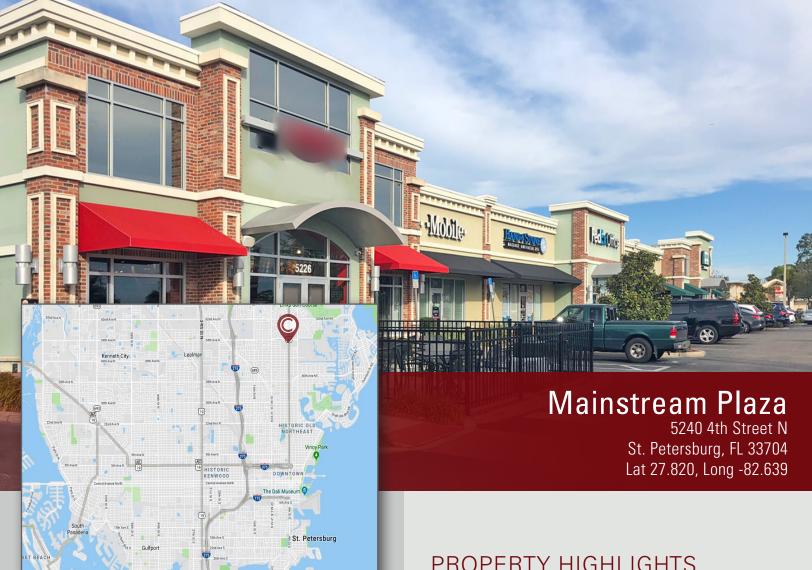

## Mainstream Plaza

5240 4th Street N St. Petersburg, FL 33704 Lat 27.820, Long -82.639

## **PROPERTY HIGHLIGHTS**

- High Profile Location with Ideal Visibility on a Major Commercial Thoroughfare
- Located 1.5 Miles East of I-275
- 3 Miles South of Gandy Blvd
- 3 Miles North of Downtown
- Densely Populated, High Income Area -\$105,105 3-Mile Radius with Incomes Over \$70,000
- High Combined Traffic Counts 66,000 CPD
- Pylon Signage Available