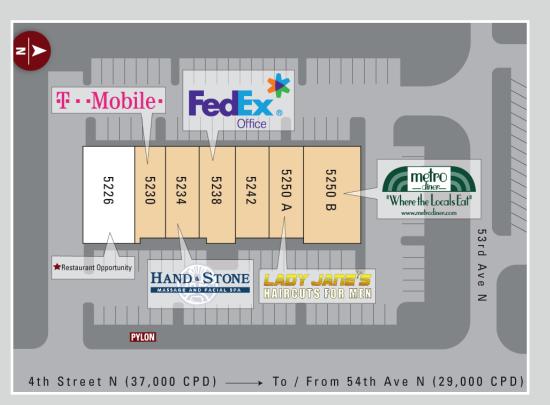

## SITE PLAN

| STE   | TENANT              | SIZE   |
|-------|---------------------|--------|
| 5226  | AVAILABLE           | 2,500  |
| 5230  | T Mobile            | 2,500  |
| 5234  | Hand & Stone        | 1,689  |
| 5238  | FedEx Kinkos        | 1,700  |
| 5242  | South Beach Tanning | 1,689  |
| 5250A | Metro Diner         | 3,800  |
| 5250B | Lady Jane's         | 1,200  |
| TOTAL |                     | 15,078 |