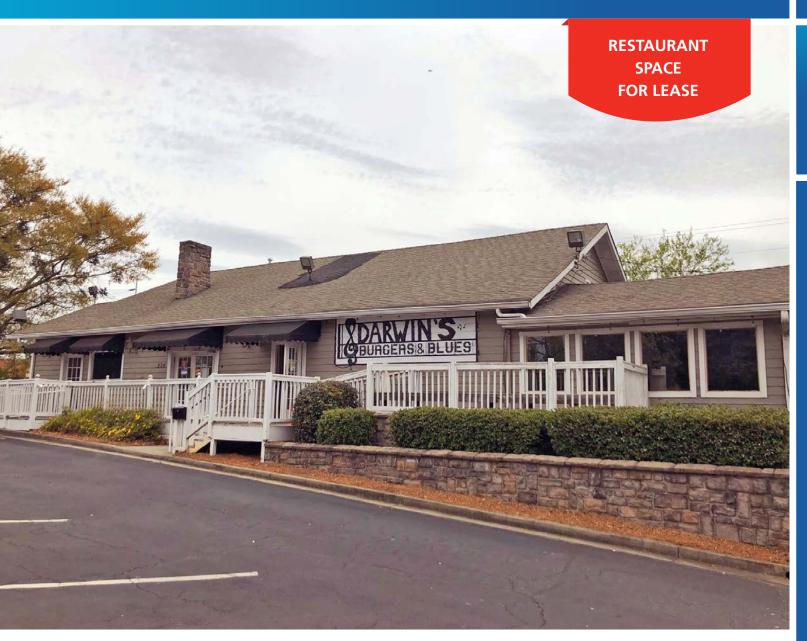

# 234 Hilderbrand Drive

Sandy Springs, Georgia 30328

## Ackerman Retail

NOW AVAILABLE FOR LEASE 5,955 SF

### **PROPERTY HIGHLIGHTS**

- 5,955 SF (3,353 SF Main Level), second-generation restaurant space
- Located near signalized intersection of Roswell Rd & Hilderbrand Dr
- Prime location in heart of Sandy Springs
- Less than ½ mile from \$230M City Springs mixed-use development
- 217,791 employees with in 5 mile radius
- Surrounded by major retailers: Whole Foods, Kroger, Trader Joe's and Lowe's