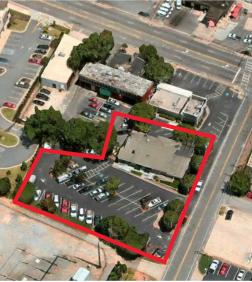

### **PROPERTY HIGHLIGHTS**

- 5,955 SF (3,353 SF Main Level), second-generation restaurant space
- Located near signalized intersection of Roswell Rd & Hilderbrand Dr
- Prime location in heart of Sandy Springs
- Less than ½ mile from \$230M City Springs mixed-use development
- 217,791 employees with in 5 mile radius
- Surrounded by major retailers: Whole Foods, Kroger, Trader Joe's and Lowe's