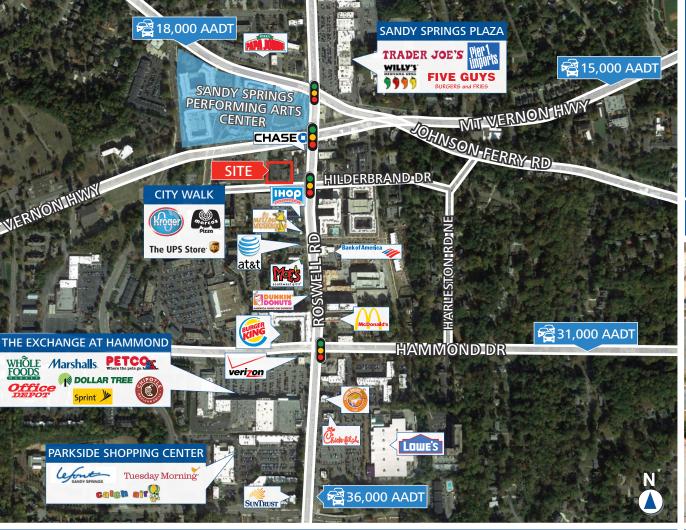

### **PROPERTY HIGHLIGHTS**

- 5,955 SF (3,353 SF Main Level), second-generation restaurant space
- Located near signalized intersection of Roswell Rd & Hilderbrand Dr
- Prime location in heart of Sandy Springs
- Less than ½ mile from \$230M City Springs mixed-use development
- 217,791 employees with in 5 mile radius
- Surrounded by major retailers: Whole Foods, Kroger, Trader Joe's and Lowe's