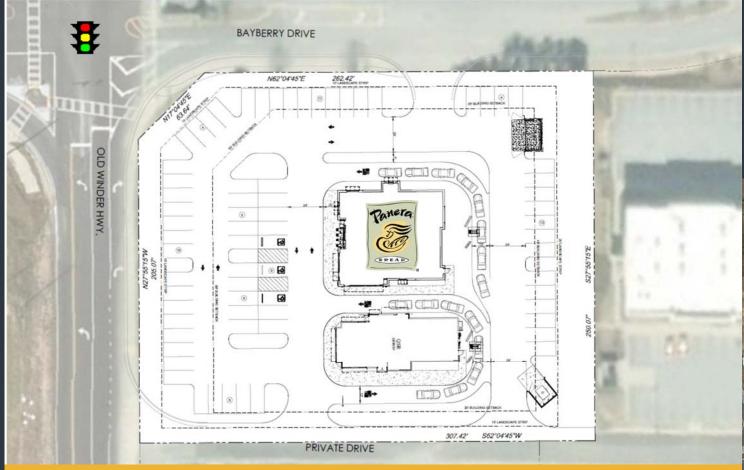

## OLD WINDER HIGHWAY AND BAYBERRY DRIVE BRASELTON, GA

## .75 AC Available for Ground Lease or Build to Suit

For More Information, Contact:

**Taylor Dozier** 770-801-6505 tdozier@trilogygroup.net