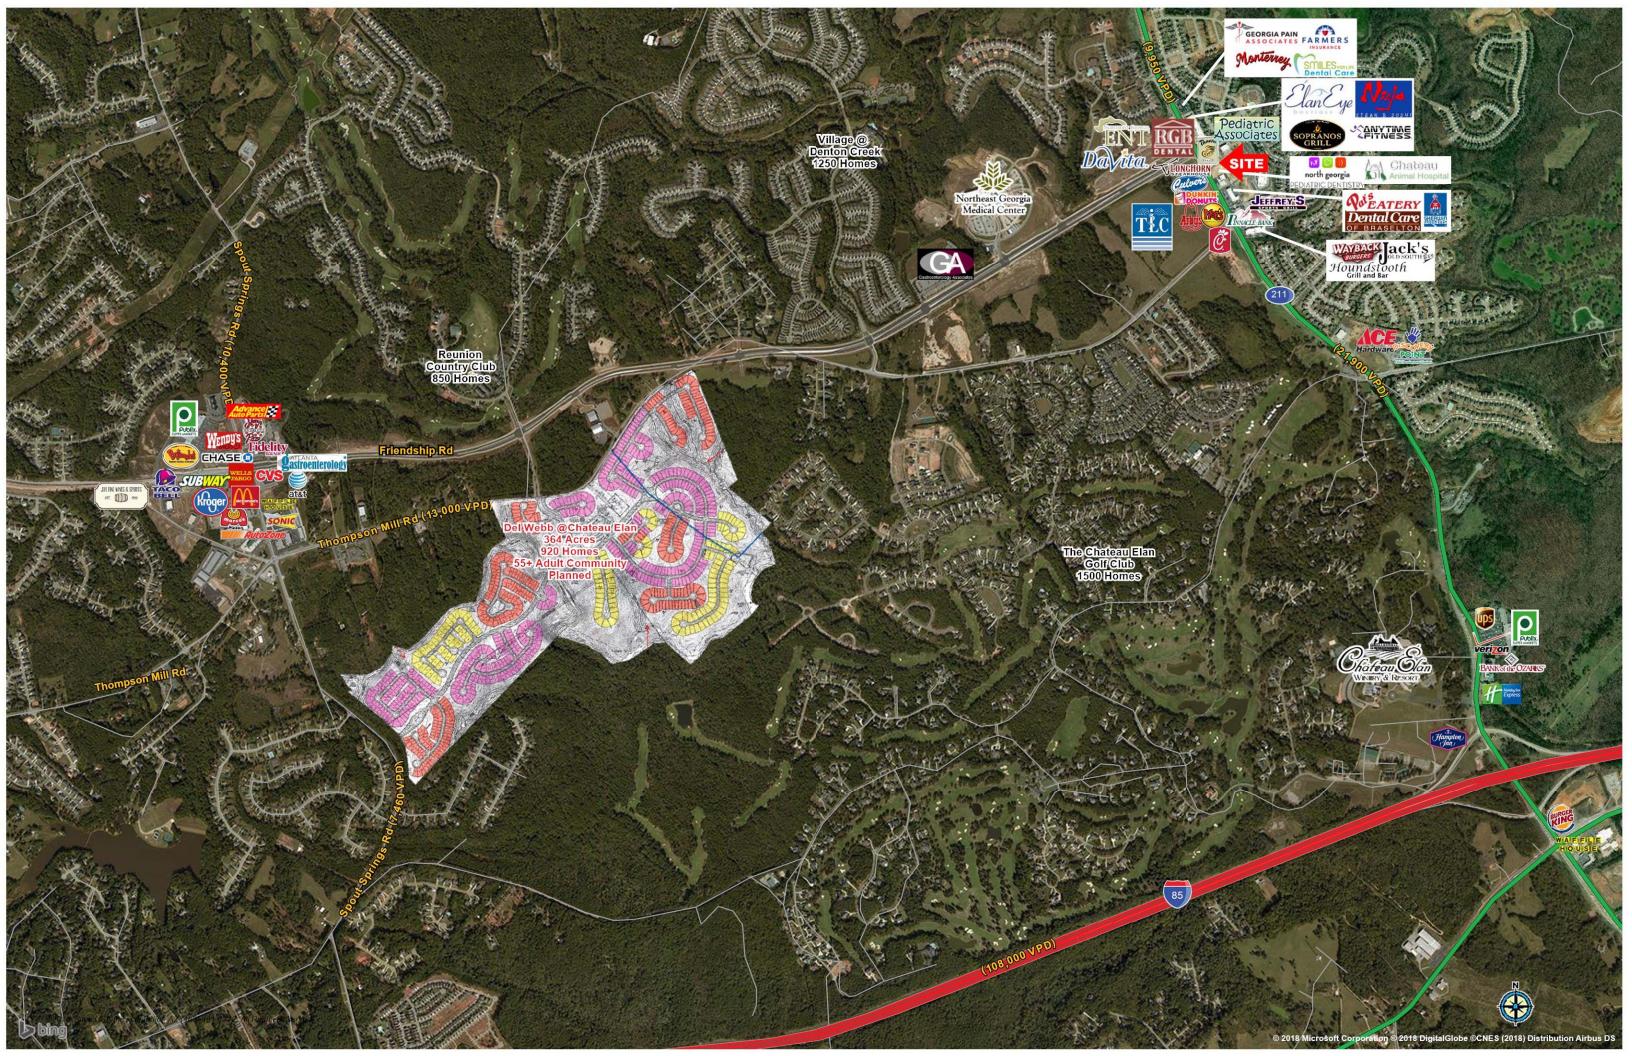

- Retail pad available next to new construction corporate Panera Bread at a busy signalized intersection (over 17,000 VPD)
- Located near the recently opened Northeast Medical Center (100 Bed Hospital) and Chateau Elan Residential/Golf/Winery Community (Over 4,000 Homes)
- High growth area of Metro Atlanta with over 1,000 homes planned and/or under construction in the immediate area
- Daytime employment rapidly climbing with multiple medical facilities recently opened or under construction
- Approximately 19,000 population and \$99,791 Average HH Income within a 3 mile radius
- Perfect for a QSR with Drive-Thru