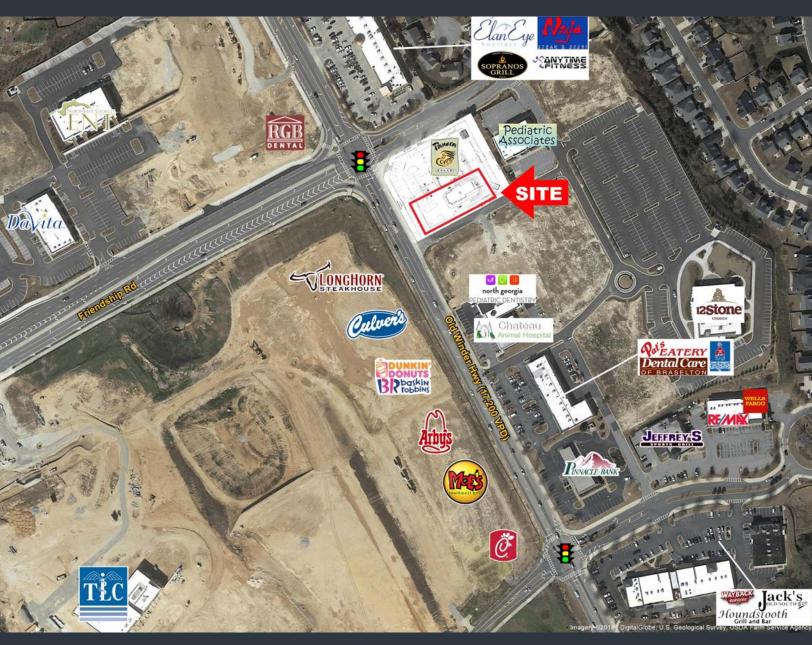

- Retail pad available next to new construction corporate Panera Bread at a busy signalized intersection (over 17,000 VPD)
- Located near the recently opened Northeast Medical Center (100 Bed Hospital) and Chateau Elan Residential/Golf/Winery Community (Over 4,000 Homes)
- High growth area of Metro Atlanta with over 1,000 homes planned and/or under construction in the immediate area
- Daytime employment rapidly climbing with multiple medical facilities recently opened or under construction
- Approximately 19,000 population and \$99,791 Average HH Income within a 3 mile radius
- Perfect for a QSR with Drive-Thru

## OLD WINDER HIGHWAY AND BAYBERRY DRIVE BRASELTON, GA