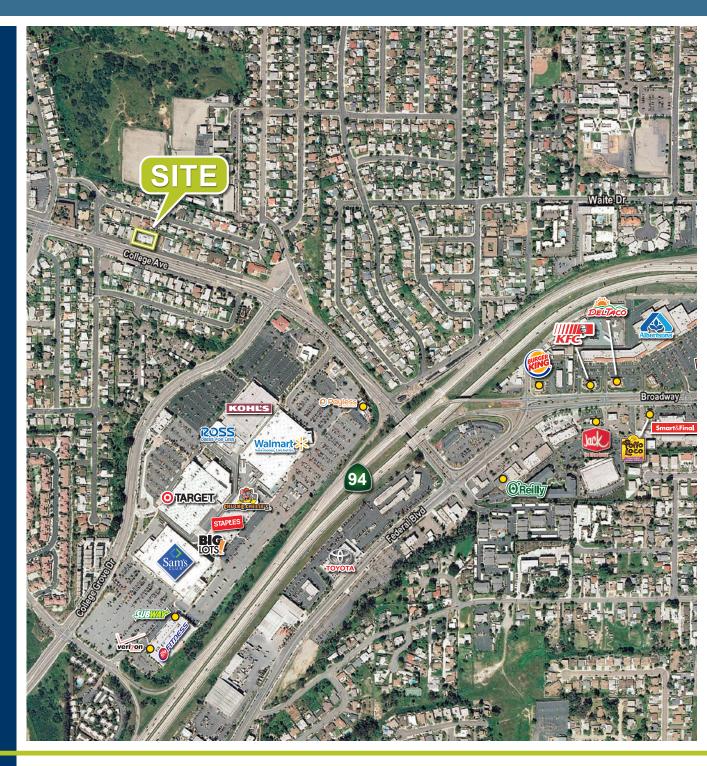

COLLEGE PROFESSIONAL BUILDING Available For Sale

The College Professional Building is an established, well-located asset in the College Grove area, just south of San Diego State University. Ideal for both an Owner-User or an Investor, the property is comprised of two (2) wings adjoined by a central waiting room and large courtyard and offers excellent visibility coupled with plenty of on-street parking.

# College Avenue