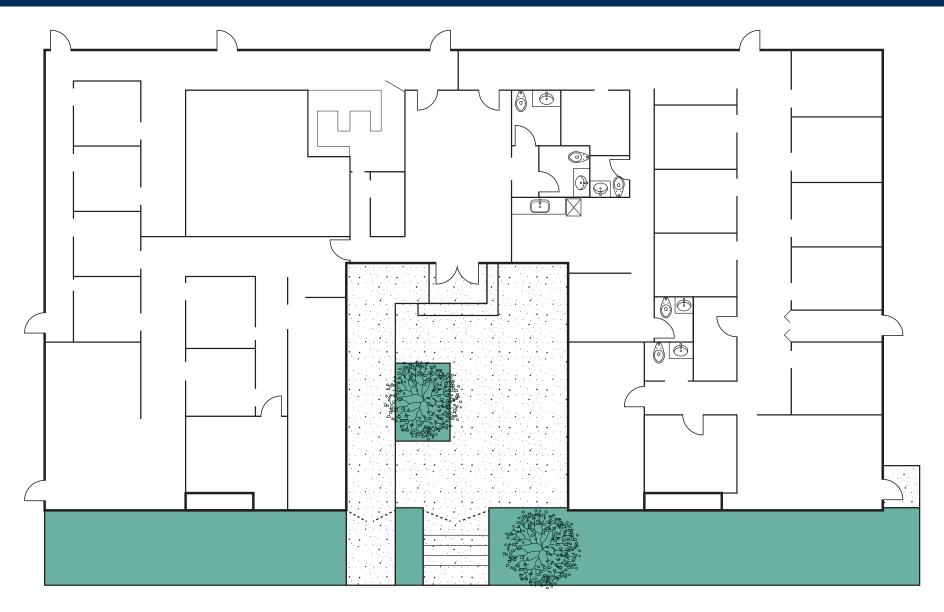

COLLEGE PROFESSIONAL BUILDING Available For Sale

The College Professional Building is an established, well-located asset in the College Grove area, just south of San Diego State University. Ideal for both an Owner-User or an Investor, the property is comprised of two (2) wings adjoined by a central waiting room and large courtyard and offers excellent visibility coupled with plenty of on-street parking.

## **Property Features**

- ±6,086 SF professional/medical building
- ±12,055 SF parcel
- Built in 1975
- APN: 473-580-32-00
- Courtyard entrance plus backyard with lush landscaping