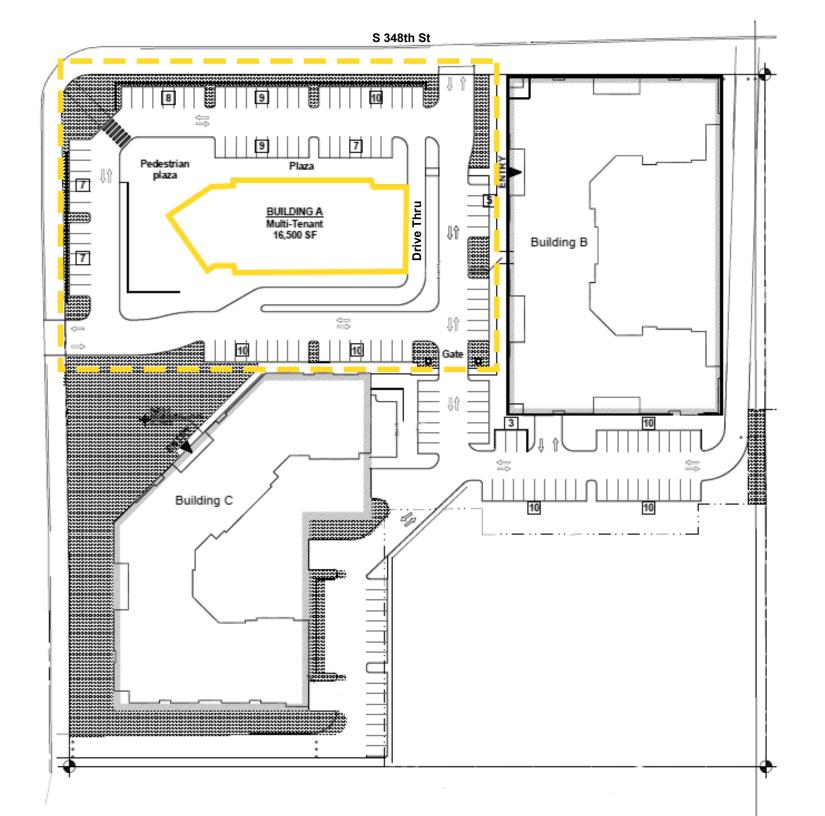

## **NEARBY TENANTS**

S 348TH ST AND 1ST AVE S

16,000 SF

(DIVISIBLE TO

1,200-10,000)

\$35-40 PSF ESTIMATED

NNN \$8.00

DRIVE THRU OPPORTUNITY AVAILABLE!