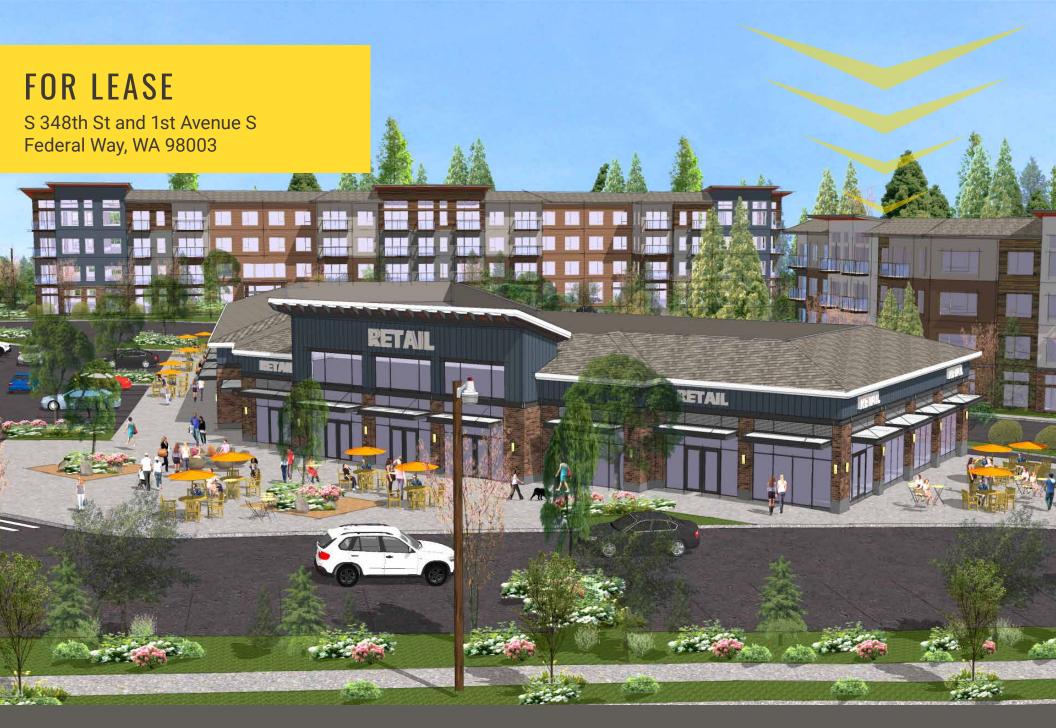

S 348TH ST & 1ST AVE S

Josh Parnell | Kyle Prosser

**NEW MIXED-USE RETAIL** coming soon to the growing Federal Way market. Located next to St Francis Hospital and West Campus offices, near the I-5 and Hwy 18 interchange. This new retail development will be in front of about 260 new apartments and face the main thoroughfare - S 348th St (29,000 CPD).

260 New Apartments **Coming Soon** 

29,000 CPD S 348<sup>th</sup> St

Near I-5 & HWY 18 Interchange (71,000 CPD)