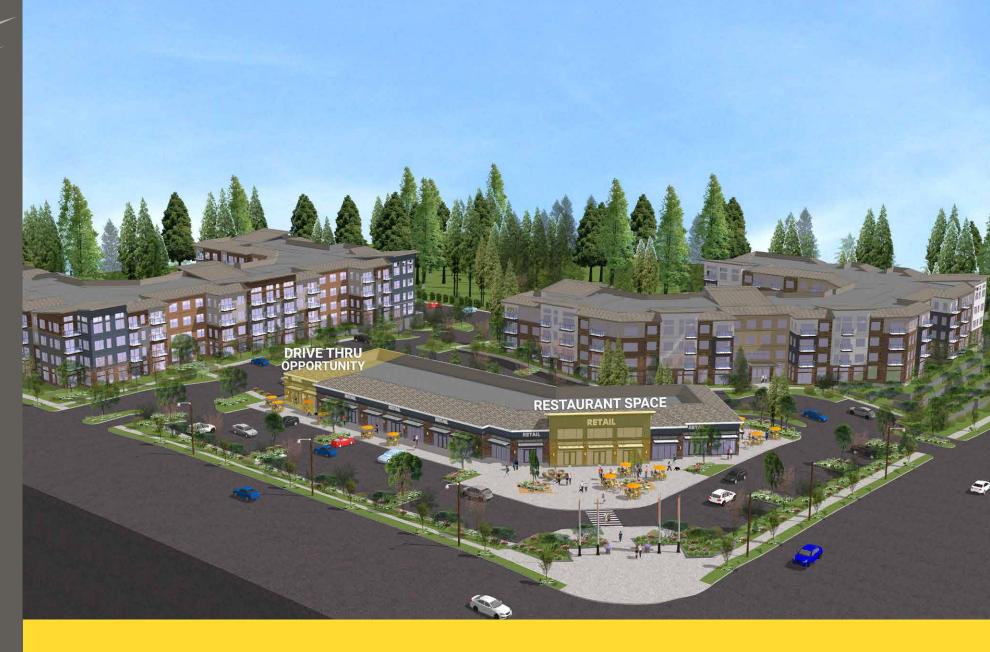

## **NEARBY TENANTS**

S 348TH ST AND 1ST AVE S

16,000 SF

(DIVISIBLE TO

1,200-10,000)

\$35-40 PSF ESTIMATED

NNN \$8.00

DRIVE THRU OPPORTUNITY AVAILABLE!

260 New Apartments **Coming Soon** 

29,000 CPD S 348<sup>th</sup> St

Near I-5 & HWY 18 Interchange (71,000 CPD)