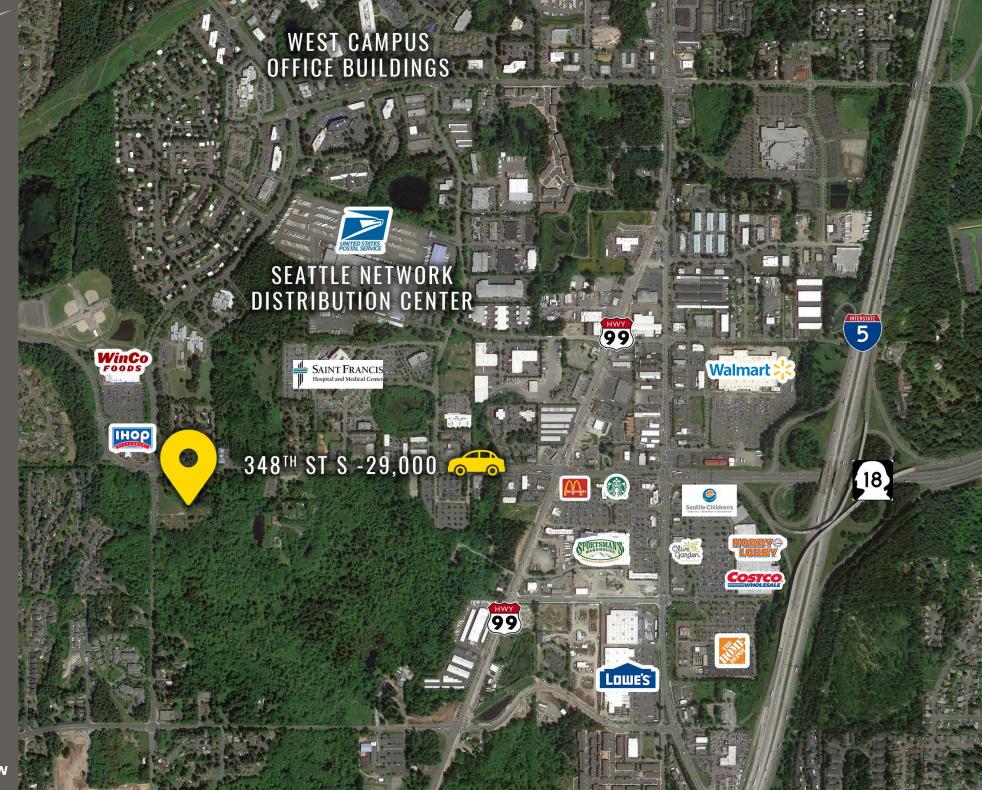

S 348TH ST & 1ST AVE S

Josh Parnell | Kyle Prosser

**NEW MIXED-USE RETAIL** coming soon to the growing Federal Way market. Located next to St Francis Hospital and West Campus offices, near the I-5 and Hwy 18 interchange. This new retail development will be in front of about 260 new apartments and face the main thoroughfare - S 348th St (29,000 CPD).

260 New Apartments **Coming Soon** 

29,000 CPD S 348<sup>th</sup> St

Near I-5 & HWY 18 Interchange (71,000 CPD)