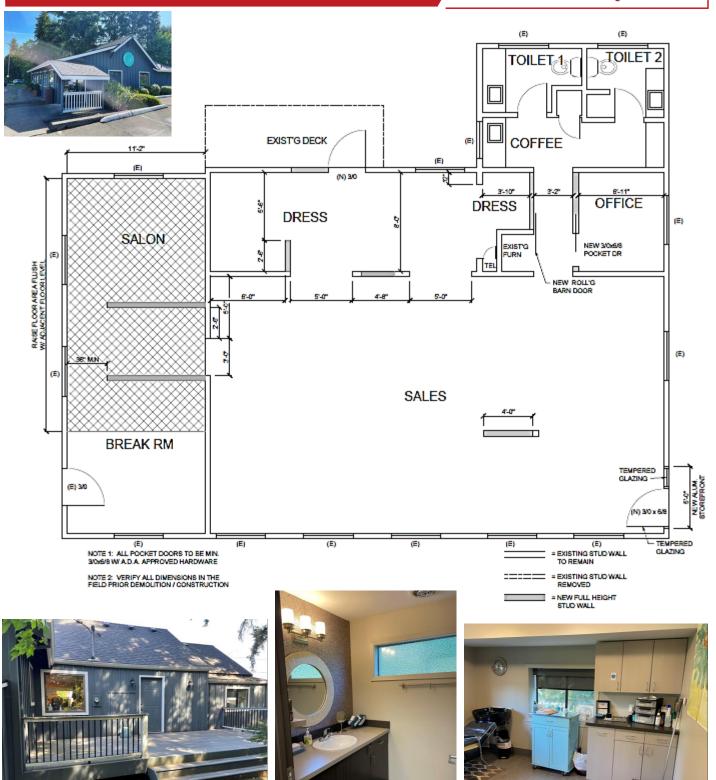

### PROPERTY HIGHLIGHTS

- Exceptional Owner/User opportunity
- Excellent visibility and access fronting Lower Boones Ferry Road
- One block off the Durham/I-5 exit in the Lake Oswego submarket
- Available to occupy August 1, 2023
- Land: .20 Ac (8,791 SF)
- Building: 1,701 square feet
- Zoning: General Commercial (CG) offering a broad range of uses
- Built in 1940 renovated in 2017
- Price: \$775,000