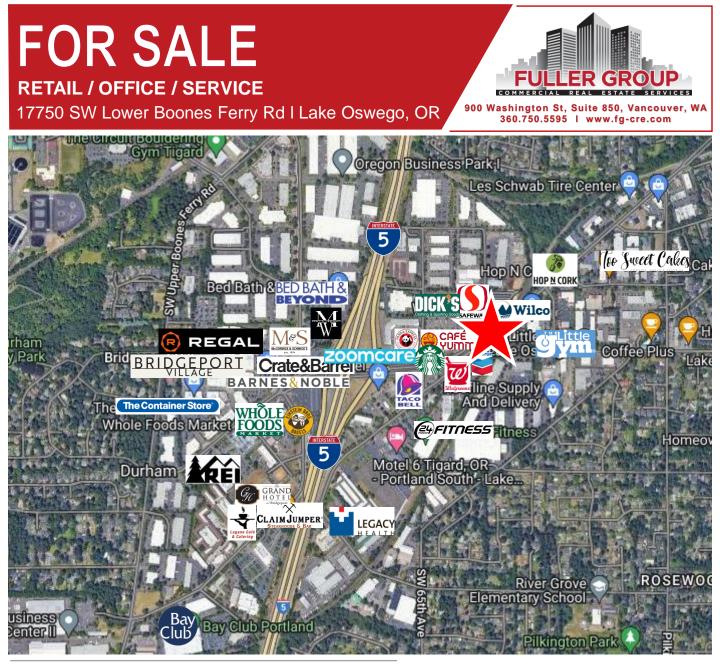

## FOR SALE RETAIL / OFFICE / SERVICE

17750 SW Lower Boones Ferry Rd I Lake Oswego, OR

900 Washington St, Suite 850, Vancouver, WA 360.750.5595 I www.fg-cre.com

### PROPERTY HIGHLIGHTS

- Exceptional Owner/User opportunity
- Excellent visibility and access fronting Lower Boones Ferry Road
- One block off the Durham/I-5 exit in the Lake Oswego submarket
- Available to occupy August 1, 2023
- Land: .20 Ac (8,791 SF)
- Building: 1,701 square feet
- Zoning: General Commercial (CG) offering a broad range of uses
- Built in 1940 renovated in 2017
- Price: \$775,000