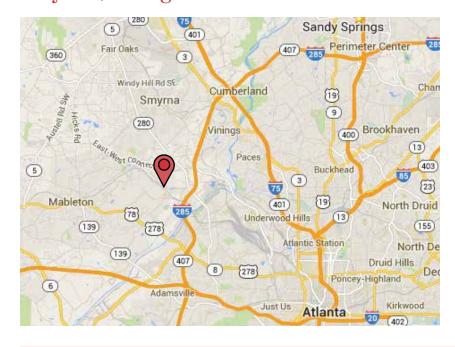

Northwest Location Convenient to All Points in Metro Atlanta

Instant Access to I-285 at South Cobb Drive

Easy Access to Hartsfiled-Jackson Atlanta International Airport

Located off South Cobb Drive - 1/4 Mile North of I-285