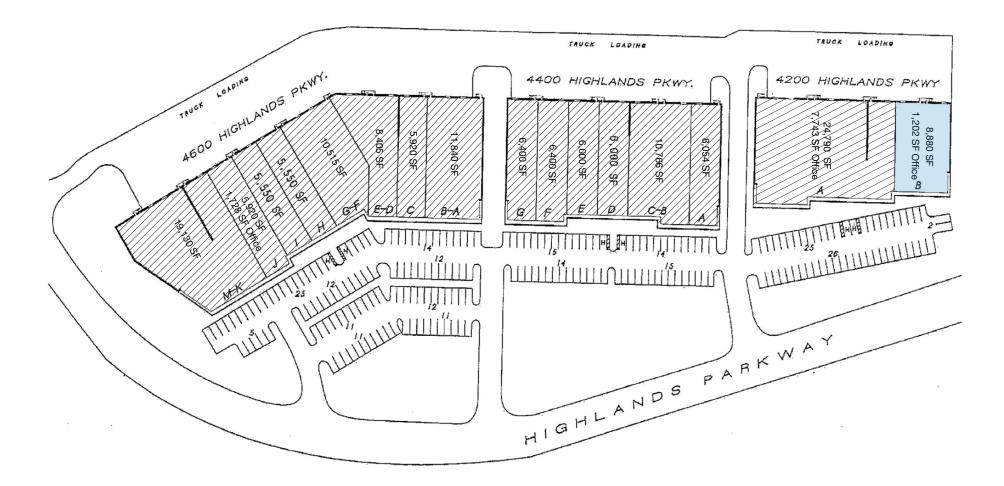

Lakeview at Highlands Business Park

4200 HIGHLANDS PARKWAY SUITE B | 8,880 SF

#### Ken Wiesen

404 812 4010 kwiesen@naibg.com Information is deemed from reliable sources. No warranty is made as to its accuracy.

For Lease

8,880 SF Lakeview at Highlands Business Park

| SUITE         | TOTAL SF | OFFICE<br>SF | BASE RENTAL<br>RATE/RSF | OPEX   | DH/DI | CEILING<br>HEIGHT | COMMENTS |
|---------------|----------|--------------|-------------------------|--------|-------|-------------------|----------|
| BUILDING 4600 |          |              |                         |        |       |                   |          |
| В             | 8,880    | 1,202        | 7.50 NNN                | \$1.53 | 1/1   | 19'               |          |