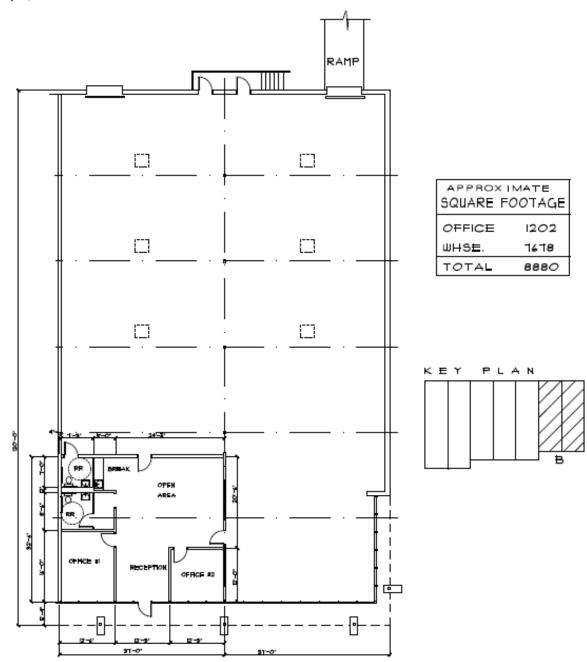

Lakeview at Highlands Business Park

4200 HIGHLANDS PARKWAY SUITE B | 8,880 SF

#### Ken Wiesen

404 812 4010 kwiesen@naibg.com Information is deemed from reliable sources. No warranty is made as to its accuracy.

For Lease

8,880 SF Lakeview at Highlands Business Park

| SUITE         | TOTAL SF | OFFICE<br>SF | BASE RENTAL<br>RATE/RSF | OPEX   | DH/DI | CEILING<br>HEIGHT | COMMENTS |
|---------------|----------|--------------|-------------------------|--------|-------|-------------------|----------|
| BUILDING 4600 |          |              |                         |        |       |                   |          |
| В             | 8,880    | 1,202        | 7.50 NNN                | \$1.53 | 1/1   | 19'               |          |