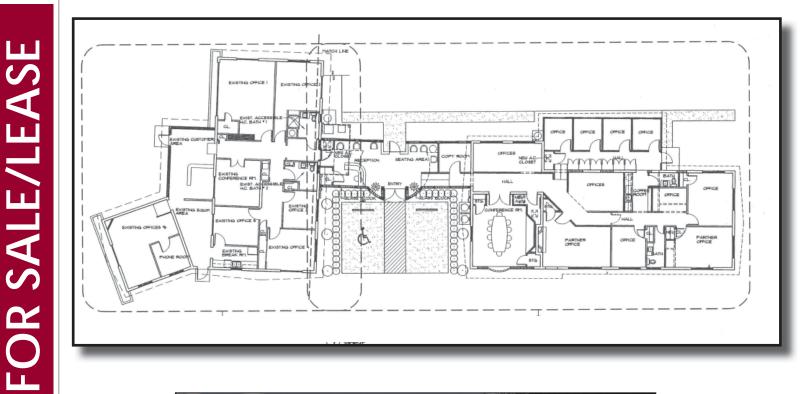

#### FEATURES:

- ◆ Total Size: 6,160 SF on 0.61 acre lot
- Perfect professional or medical office
- Potential income property
- Could be divided with owner occupying half and leasing half
- Parking for 25+ vehicles (front and back)
- Zoned RP (Residential Professional, Seminole Cty)
- Just north of Maitland Blvd.
- Easy access to I-4, US 17/92 & SR-436
- Minutes from Altamonte Mall, Florida Hospital Altamonte and Uptown Altamonte