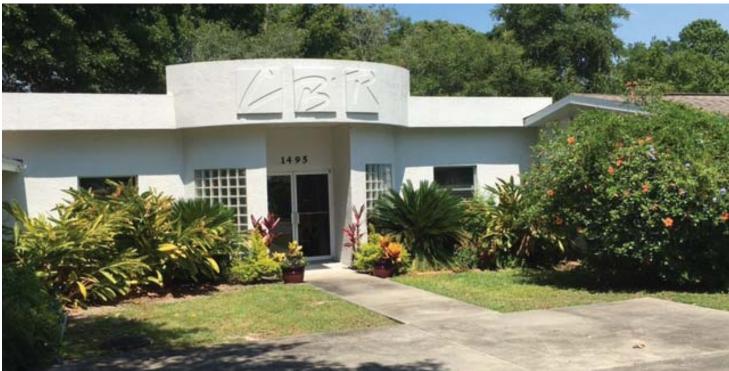

# 1495 N. Maitland Avenue

## Maitland, FL 32751

#### FEATURES:

- ◆ Total Size: 6,160 SF on 0.61 acre lot
- Perfect professional or medical office
- Potential income property
- Could be divided with owner occupying half and leasing half
- Parking for 25+ vehicles (front and back)
- Zoned RP (Residential Professional, Seminole Cty)
- Just north of Maitland Blvd.
- Easy access to I-4, US 17/92 & SR-436
- Minutes from Altamonte Mall, Florida Hospital Altamonte and Uptown Altamonte