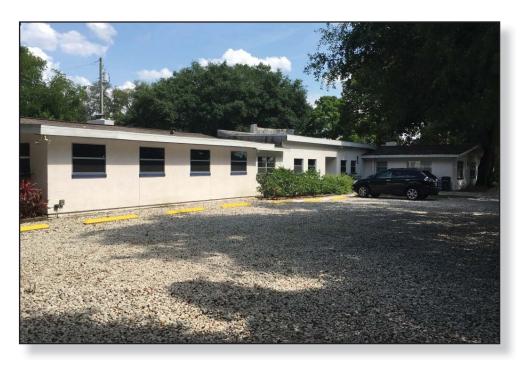

#### FEATURES:

- ◆ Total Size: 6,160 SF on 0.61 acre lot
- Perfect professional or medical office
- Potential income property
- Could be divided with owner occupying half and leasing half
- Parking for 25+ vehicles (front and back)
- Zoned RP (Residential Professional, Seminole Cty)
- Just north of Maitland Blvd.
- Easy access to I-4, US 17/92 & SR-436
- Minutes from Altamonte Mall, Florida Hospital Altamonte and Uptown Altamonte