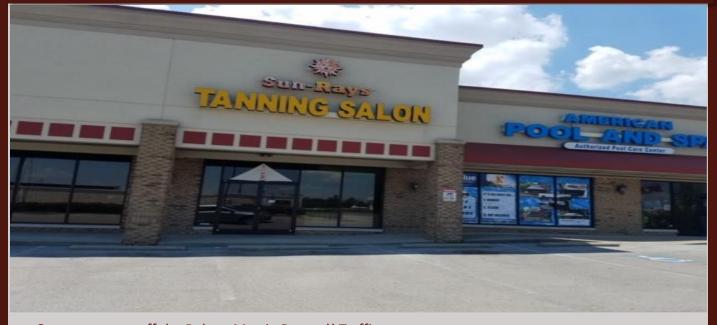

## 2013 MERCHANT DRIVE | RICHMOND, KY 40475

Great exposure off the Robert Martin Bypass!! Traffic count approximately 23,000 vehicles per day. This is located adjacent to Kohls offering great retail and residential growth. Just a short drive to I-75, Eastern Kentucky University and Downtown Richmond.

## **Building Description**

- Four Tenant Building
- Ample Parking
- Large glass storefront
- This space offers Phase 3
  Electric
- Wide open floor-plan

| Property Type:   | Flex Space           |
|------------------|----------------------|
| Zoning:          | B-3                  |
| Building Size:   | 11,620 S.F.          |
| Rental Rate:     | \$12.00 P.S.F.       |
| Space available: | Unit 3<br>3,000 S.F. |
| Built:           | 2007                 |