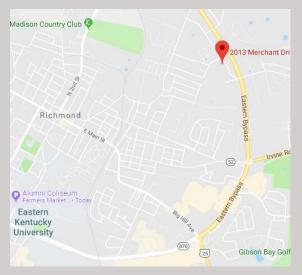

## 2013 MERCHANT DRIVE | RICHMOND, KY 40475

Great exposure off the Robert Martin Bypass!! Traffic count approximately 23,000 vehicles per day. This is located adjacent to Kohls offering great retail and residential growth. Just a short drive to I-75, Eastern Kentucky University and Downtown Richmond.