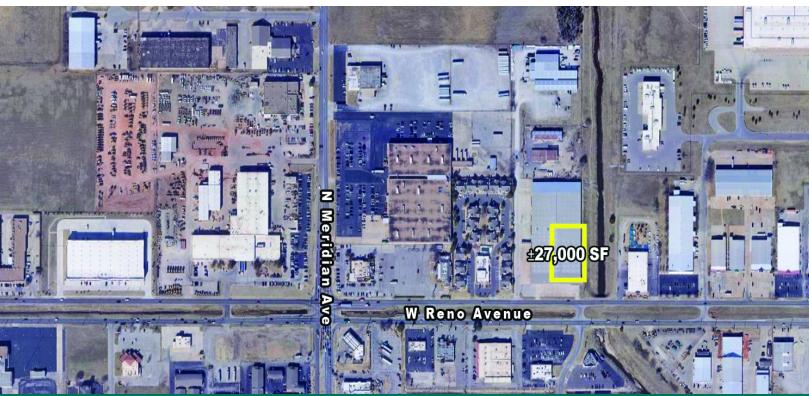

## **OFFERING SUMMARY**

Available SF: 27,000 SF

Lease Rate: \$6.00 SF/yr NNN

Ceiling Height: Sidewall 14', Center 16.5'

Office Area: Will Build to Suit

Zoning: I-2

Estimated Expenses: \$0.49/SF

## **PROPERTY HIGHLIGHTS**

Located in Oklahoma City's I-40/ Meridian industrial area, this excellent location provides easy access to I-40 and the entire interstate highway system.