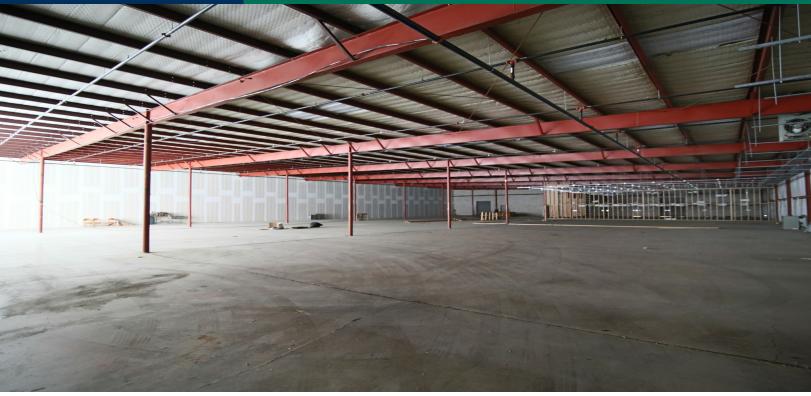

## **OFFERING SUMMARY**

Available SF: 27,000 SF

Lease Rate: \$6.00 SF/yr NNN

Ceiling Height: Sidewall 14', Center 16.5'

Office Area: Will Build to Suit

Zoning: I-2

Estimated Expenses: \$0.49/SF