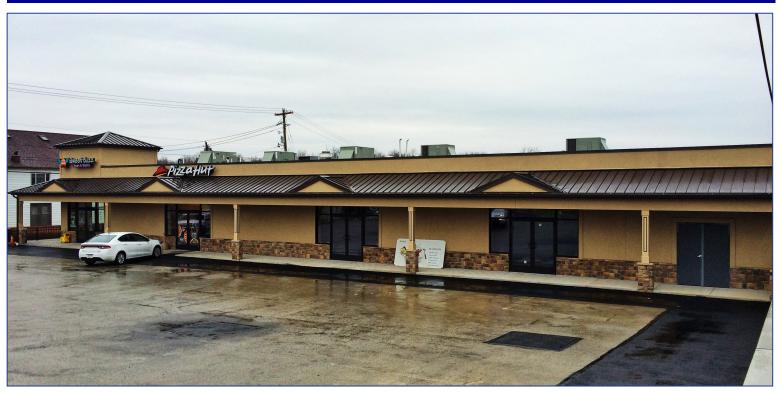

## **Property Highlights:**

- Newly constructed retail strip center in the heart of Harrison City (Penn Township) next to Penn Trafford High School
- Size: Approximately 8,000 square feet
- Available: Approximately 4,000 square feet Can be subdivided
- Abundant Parking
- Traffic Count: Approximately 8,000 vehicles per day
- Retail Tenants: Sweet Buzz Cafe & Bistro, Pizza Hut
- Other Amenities: Located at traffic light
- Lease Price: \$15.00 psf + NNN