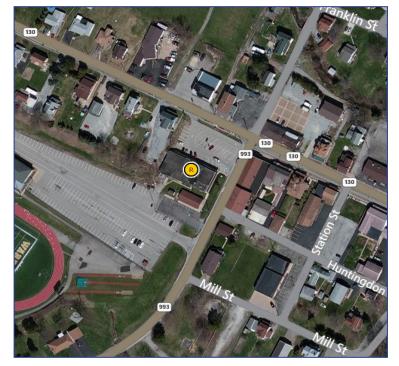

## 3355 Route 130 Harrison City PA 15636

## **Property Highlights:**

- Newly constructed retail strip center in the heart of Harrison City (Penn Township) next to Penn Trafford High School
- Size: Approximately 8,000 square feet
- Available: Approximately 4,000 square feet Can be subdivided
- Abundant Parking
- Traffic Count: Approximately 8,000 vehicles per day
- Retail Tenants: Sweet Buzz Cafe & Bistro, Pizza Hut
- Other Amenities: Located at traffic light
- Lease Price: \$15.00 psf + NNN