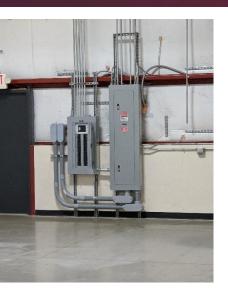

#### **Electrical Service:**

-400Amp, 3phase, 4 wire, 208/120V service. 400Amp Main Circuit Breaker and a 42 position panel located at the rear of the warehouse