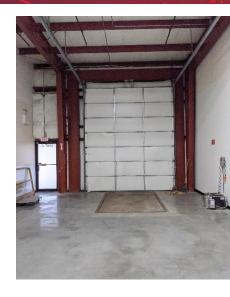

### **FEATURES**

- ♦ 5,000 SF suite available
- ♦ 780 SF office/showroom
- ♦ Great Access to I-75
- ◆ Drive-in
- ◆ Dock high hydraulic lift
- ♦ Surrounded by retail amenities