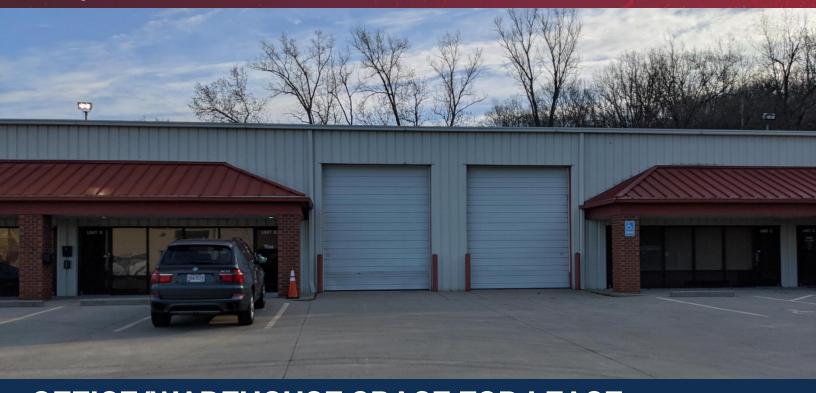

# 10800 READING ROAD, UNIT C

CINCINNATI, OH 45241

Reading Road/McSwain Drive

# OFFICE/WAREHOUSE SPACE FOR LEASE

As exclusive agents, we are pleased to offer the following space for lease:

### **FEATURES**

- ♦ 5,000 SF suite available
- ♦ 780 SF office/showroom
- ♦ Great Access to I-75
- ◆ Drive-in
- ◆ Dock high hydraulic lift
- ♦ Surrounded by retail amenities

### **TRAFFIC COUNTS**

♦ Reading Road N of Glendale
Milford Road = =16,813 AADT in 2013