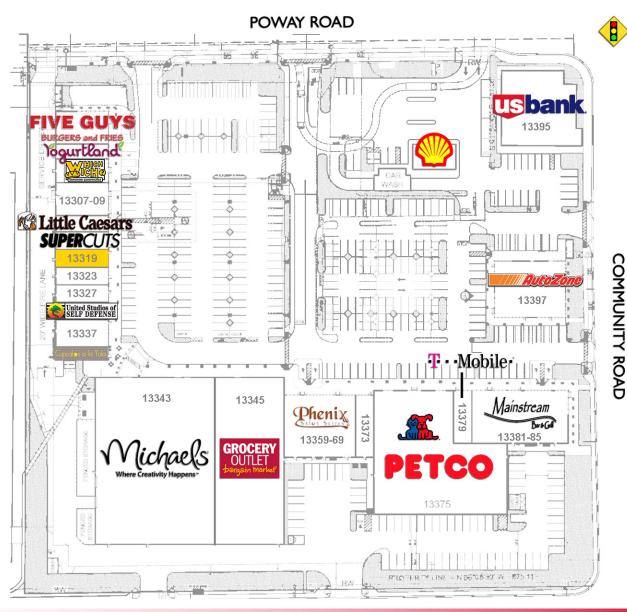

### **Retail For Lease**

13301 - 13397 Poway Rd., Poway, CA 92064

| Tenant Roster |                             |        |  |  |
|---------------|-----------------------------|--------|--|--|
| SUITE         | TENANT                      | SF     |  |  |
| 13301         | Five Guys Burgers           | 2,200  |  |  |
| 13303         | Yogurtland                  | 1,080  |  |  |
| 13305         | Which Wich                  | 1,600  |  |  |
| 13307-09      | Ichizen Sushi & Teriyaki    | 2,022  |  |  |
| 13311         | Little Caesars Pizza        | 1,200  |  |  |
| 13315         | SuperCuts                   | 1,200  |  |  |
| 13319         | Tutoring (Available 3/1/17) | 1,200  |  |  |
| 13323         | Clarity Nails               | 1,200  |  |  |
| 13327         | Dr. Newman, DDS             | 1,200  |  |  |
| 13331         | Studios of Self Defense     | 1,200  |  |  |
| 13337         | Don's Liquor                | 1,800  |  |  |
| 13339         | Cupcakes a la Yola          | 900    |  |  |
| 13343         | Michaels                    | 23,845 |  |  |
| 13345         | Grocery Outlet              | 16,177 |  |  |
| 13359-69      | Phenix Salon Suites         | 5,600  |  |  |
| 13373         | Poway Optometry             | 1,400  |  |  |
| 13375         | Petco                       | 17,400 |  |  |
| 13379         | T-Mobile                    | 1,150  |  |  |
| 13381-85      | Mainstream Bar & Grill      | 6,520  |  |  |
| 13395         | US Bank (NAP)               | 7,000  |  |  |
| 13397         | AutoZone                    | 5,120  |  |  |
| ATM           | Wells Fargo                 | ATM    |  |  |