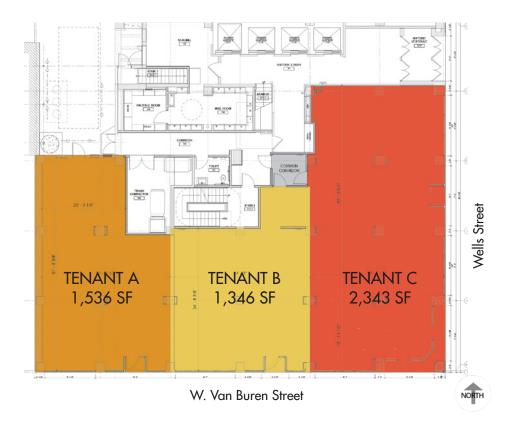

## LOOP RETAIL SPACE AVAILABLE

Northwest Corner of Wells and Van Buren | Chicago

330 SOUTH WELLS

Option A
Single Tenant

Option B

Multi-Tenant