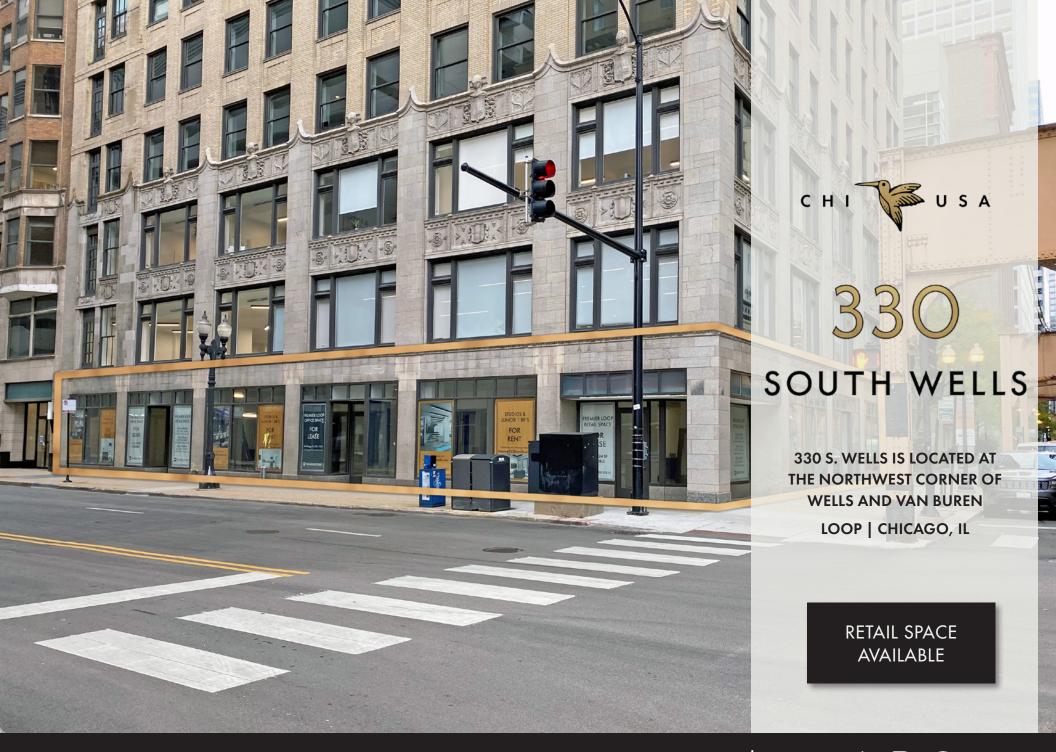

## LOOP RETAIL SPACE AVAILABLE

Northwest Corner of Wells and Van Buren | Chicago

330 SOUTH WELLS

Option A
Single Tenant

Option B

Multi-Tenant

## SITE SUMMARY

- Ground floor corner retail space located at the northwest corner of Wells and Van Buren.
- Steps away from Chicago's historic Financial District.
- Walking distance from CTA Brown, Purple, Orange and Pink lines.
- Building includes 130 new residential rental units.