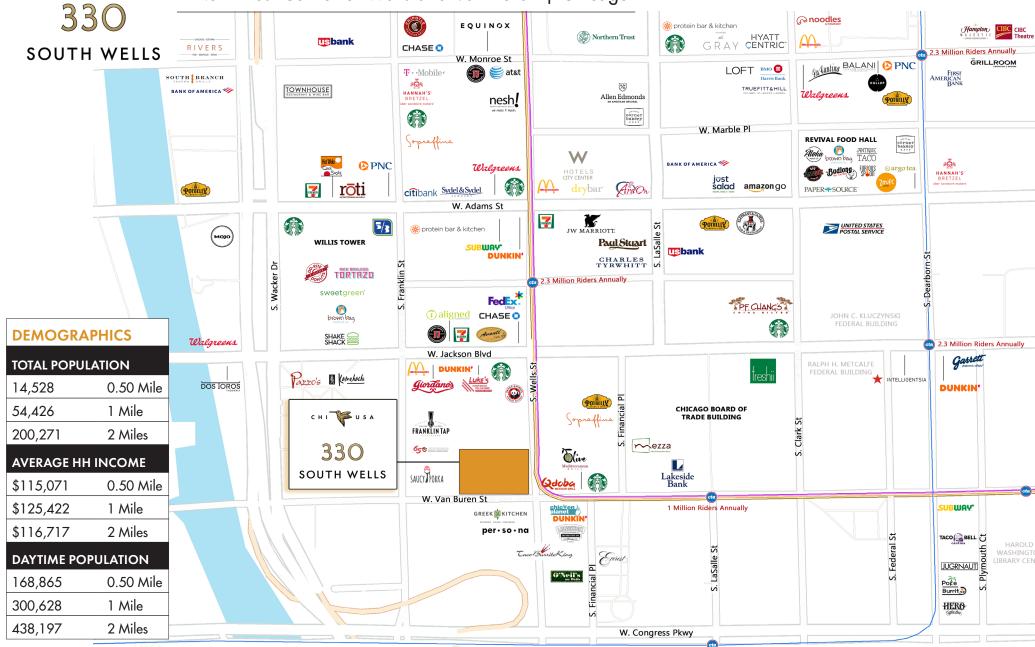

## **NEIGHBORING TENANTS**

Qdoba, Greek Kitchen, Dunkin Donuts, Panda Express, Chase, FedEx Office, McDonald's and Giordano's