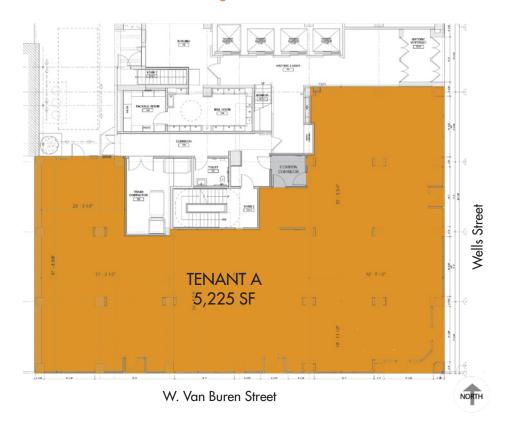

## LOOP RETAIL SPACE AVAILABLE

Northwest Corner of Wells and Van Buren | Chicago

330 SOUTH WELLS

Option A
Single Tenant

Option B

Multi-Tenant