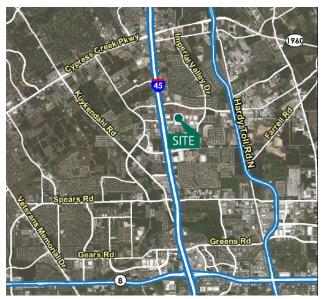

### location

- Conveniently located along I-45 North between Airtex Drive and Richey Road
- Easy access to I-45, Beltway 8 and the Hardy Toll Road
- Part off the master planned Prologis Park Northpark
- Unincorporated Harris County
- Double Freeport tax exemption