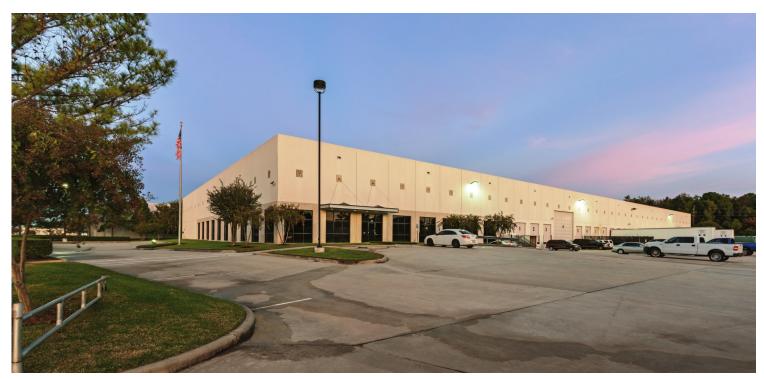

# Prologis Park Northpark 433 Northpark Central Drive, Suite 100

Houston, Texas 77073 USA

## 58,800 Square Feet Industrial Space For Lease

### facility

- 100,800 SF facility with 58,800 SF available
- 21,916 SF office
- 1200 Amps of power
- 24' clear height
- 10 dock doors including (1) 18' x 25' oversized door / 1 drive in ramp
- 35' x 40' column spacing
- ESFR sprinkler system