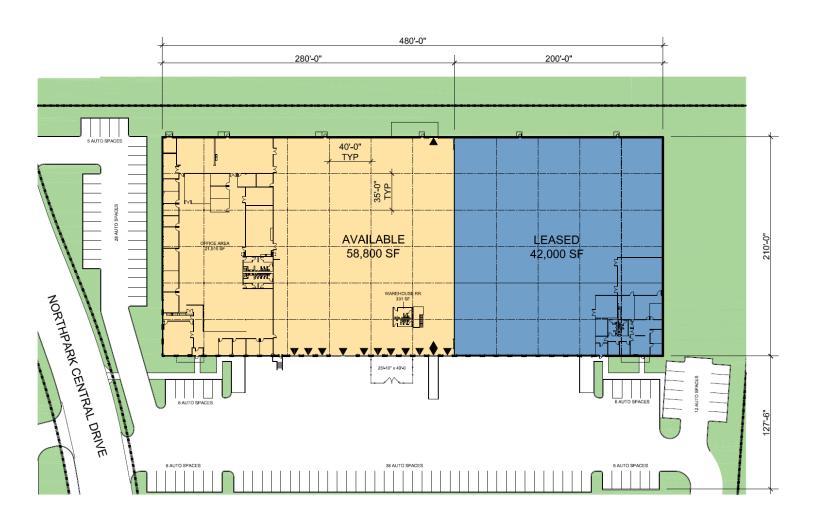

### facility

- 100,800 SF facility with 58,800 SF available
- 21,916 SF office
- 1200 Amps of power
- 24' clear height
- 10 dock doors including (1) 18' x 25' oversized door / 1 drive in ramp
- 35' x 40' column spacing
- ESFR sprinkler system