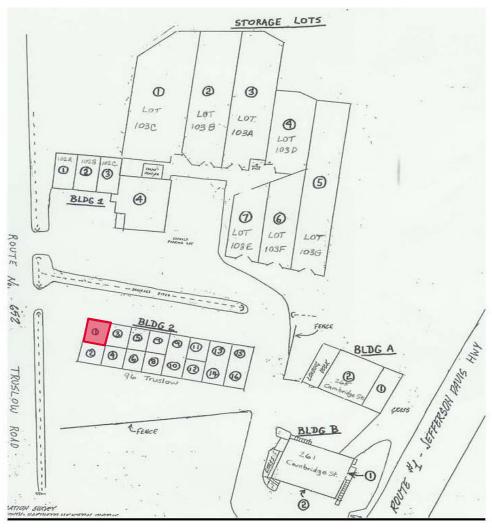

## For LEASE Falmouth Industrial Park

96 Truslow Road | Fredericksburg, VA 22405

## **Property Features**

- 750 SF space with drive-in door, office and plenty of parking
- Zoned M-1
- Signage available
- · Directly north of Falmouth Bridge on Route 1
- Available Immediately

| Specifications       |                         |
|----------------------|-------------------------|
| Available SF         | 750                     |
| Lease Rate           | Suite 101 - \$600/Month |
| Zoning               | M1                      |
| Clear Ceiling Height | 10 FT                   |