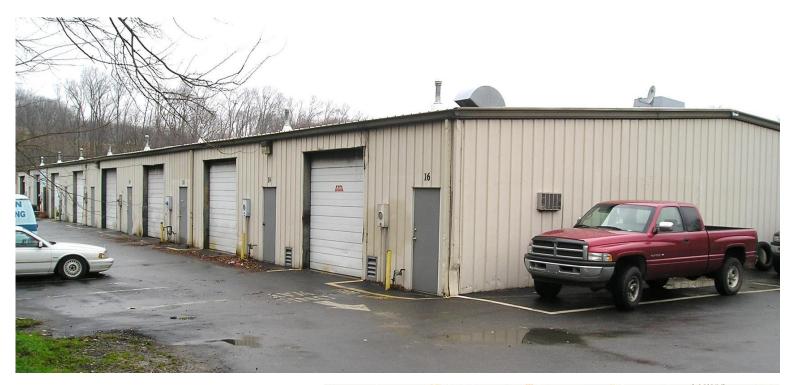

## For LEASE Falmouth Industrial Park

96 Truslow Road | Fredericksburg, VA 22405

## **Property Features**

- 750 SF space with drive-in door, office and plenty of parking
- Zoned M-1
- Signage available
- · Directly north of Falmouth Bridge on Route 1
- Available Immediately

| Specifications       |                         |
|----------------------|-------------------------|
| Available SF         | 750                     |
| Lease Rate           | Suite 101 - \$600/Month |
| Zoning               | M1                      |
| Clear Ceiling Height | 10 FT                   |