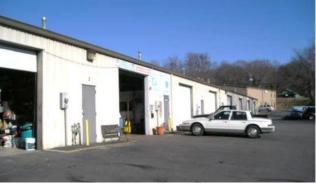

## For LEASE Falmouth Industrial Park

96 Truslow Road | Fredericksburg, VA 22405

## **Property Features**

- 750 SF space with drive-in door, office and plenty of parking
- Zoned M-1
- Signage available
- · Directly north of Falmouth Bridge on Route 1
- Available Immediately

| Specifications       |                         |
|----------------------|-------------------------|
| Available SF         | 750                     |
| Lease Rate           | Suite 101 - \$600/Month |
| Zoning               | M1                      |
| Clear Ceiling Height | 10 FT                   |