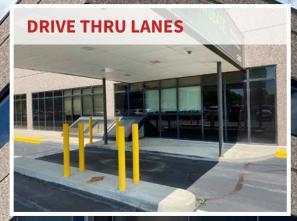

## **AVAILABILITY**

TOTAL: 3,160 SF 1st Floor Fully Built out Bank Branch

Former Bank

2 Lane Drive-Thru