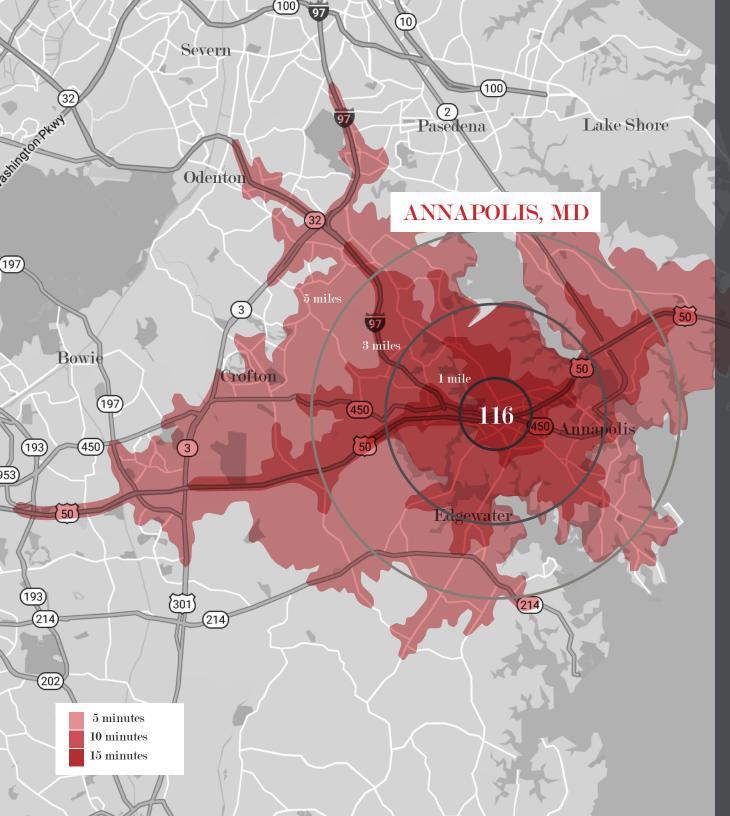

## DEMOGRAPHICS

 Imile
 3 mile
 5 mile

 Population
 3,755
 44,959
 106,576

 Daytime Population
 28,129
 87,069
 154,150

 Average HH Income
 \$135,811
 \$129,317
 \$134,119

**DEDICATED ENTRANCE** 