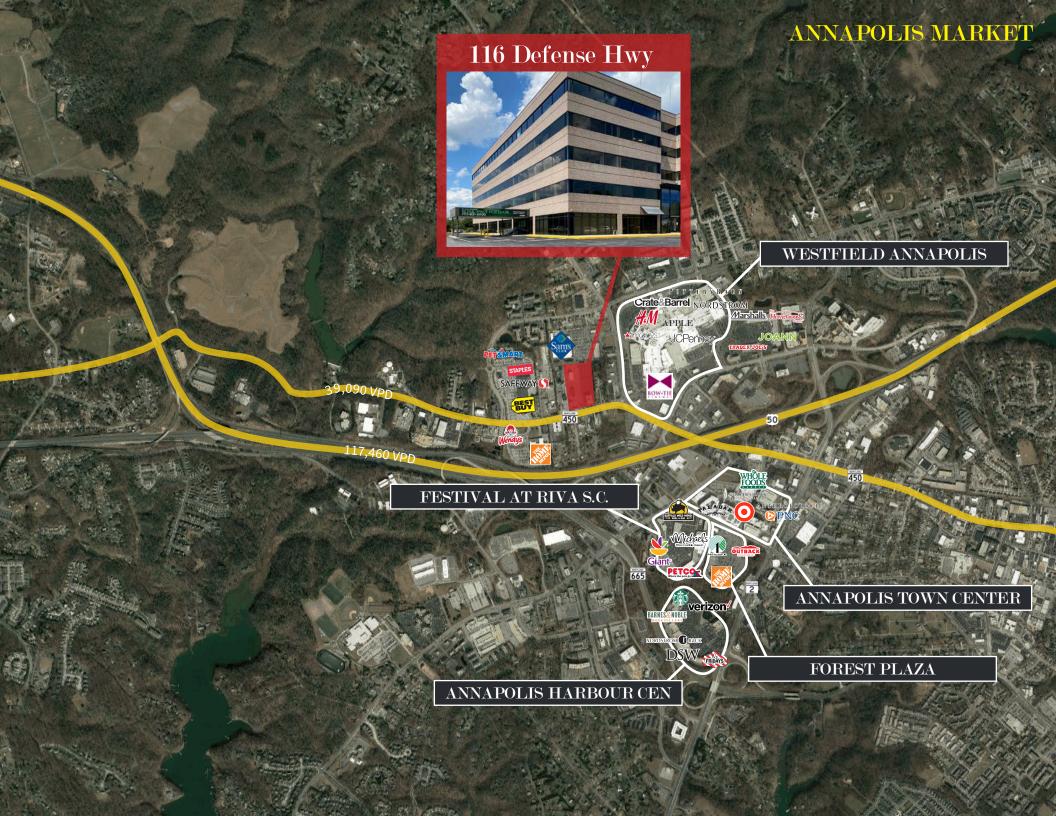

Associate +1 410 244 3186 jack.taylor1@cbre.com

**CBRE** 



## 116 Defense Hwy

## GET TO KNOW YOUR CUSTOMERS



#### GOLDEN YEARS 47.9%

- Active, independent seniors
- Single or empty nesters
- Online shoppers



### URBAN CHIC 43.9%

- Well-educated
- Hold professional & managerial positions
- Home owners



#### EMERALD CITY 6%

- Young & mobile
- Environmentally cognizant
- Well-educated and well-employed

## GET TO KNOW YOUR NEIGHBORS

JOIN:















NORDSTROM



## **AVAILABILITY**

TOTAL: 3,160 SF 1st Floor Fully Built out Bank Branch

Former Bank

2 Lane Drive-Thru

## DEMOGRAPHICS

 Imile
 3 mile
 5 mile

 Population
 3,755
 44,959
 106,576

 Daytime Population
 28,129
 87,069
 154,150

 Average HH Income
 \$135,811
 \$129,317
 \$134,119







**DEDICATED ENTRANCE** 







# 116 Defense Hwy

## SITE PLAN - FIRST FLOOR



# 116 Defense Hwy

## SPACE PLAN - FIRST FLOOR



# 116 Defense Hwy Annapolis, MD 21401

#### MICHAEL ZACHARIA

Executive Vice President +1 703 905 0268 michael.zacharia@cbre.com

#### LANCE LJ MARINE

Senior Vice President +1 703 905 0331 lance.marine@cbre.com

#### LAURENCE OSTER

Senior Vice President +1 410 244 3199

laurence.oster@cbre.com

## **JACK TAYLOR**

Associate +1 410 244 3186 jack.taylor1@cbre.com

**CBRE** 

© 2020 CBRE, Inc. All rights reserved. This information has been obtained from sources believed reliable, but has not been verified for accuracy or completeness. You should conduct a careful, independent investigation of the property and verify all information. Any reliance on this information is solely at your own ri