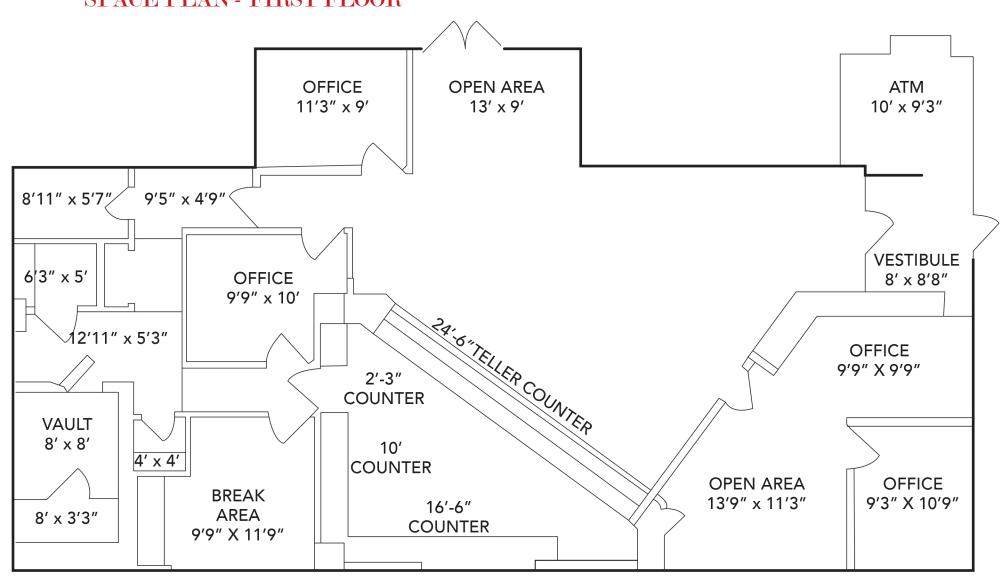

CUSTOMERS



#### GOLDEN YEARS 47.9%

- Active, independent seniors
- Single or empty nesters
- Online shoppers



### URBAN CHIC 43.9%

- Well-educated
- Hold professional & managerial positions
- Home owners



#### EMERALD CITY 6%

- Young & mobile
- Environmentally cognizant
- Well-educated and well-employed

## GET TO KNOW YOUR NEIGHBORS

JOIN:















NORDSTROM



## **AVAILABILITY**

TOTAL: 3,160 SF 1st Floor Fully Built out Bank Branch

Former Bank

2 Lane Drive-Thru

## DEMOGRAPHICS

 Imile
 3 mile
 5 mile

 Population
 3,755
 44,959
 106,576

 Daytime Population
 28,129
 87,069
 154,150

 Average HH Income
 \$135,811
 \$129,317
 \$134,119







**DEDICATED ENTRANCE** 







# 116 Defense Hwy

## SITE PLAN - FIRST FLOOR



# 116 Defense Hwy

## SPACE PLAN - FIRST FLOOR



# 116 Defense Hwy Annapolis, MD 21401

#### MICHAEL ZACHARIA

Executive Vice President +1 703 905 0268 michael.zacharia@cbre.com

#### LANCE LJ MARINE

Senior Vice President +1 703 905 0331 lance.marine@cbre.com

#### LAURENCE OSTER

Senior Vice President +1 410 244 3199

laurence.oster@cbre.com

## **JACK TAYLOR**

Associate +1 410 244 3186 jack.taylor1@cbre.com

**CBRE** 

© 2020 CBRE, Inc. All rights reserved. This information has been obtained from sources believed reliable, but has not been verified for accuracy or completeness. You should conduct a careful, independent investigation of the property and verify all information. Any reliance on this information is solely at your own risk. Photos herein are the property of their respective owners. Use of these images without the expres