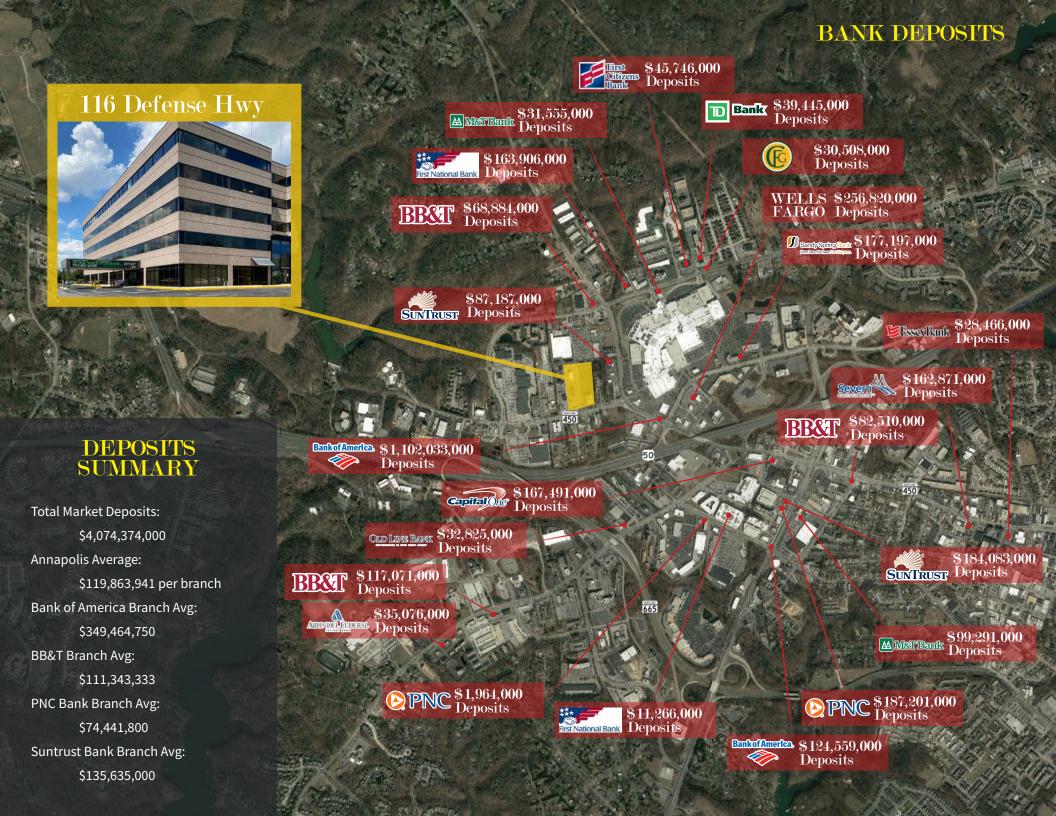

sociate +1 410 244 3186 jack.taylor1@cbre.com

**CBRE** 



## 116 Defense Hwy

## GET TO KNOW YOUR CUSTOMERS



#### GOLDEN YEARS 47.9%

- Active, independent seniors
- Single or empty nesters
- Online shoppers



### URBAN CHIC 43.9%

- Well-educated
- Hold professional & managerial positions
- Home owners



#### EMERALD CITY 6%

- Young & mobile
- Environmentally cognizant
- Well-educated and well-employed

## GET TO KNOW YOUR NEIGHBORS

JOIN:















NORDSTROM



## **AVAILABILITY**

TOTAL: 3,160 SF 1st Floor Fully Built out Bank Branch

Former Bank

2 Lane Drive-Thru

## DEMOGRAPHICS

 Imile
 3 mile
 5 mile

 Population
 3,755
 44,959
 106,576

 Daytime Population
 28,129
 87,069
 154,150

 Average HH Income
 \$135,811
 \$129,317
 \$134,119







**DEDICATED ENTRANCE** 







# 116 Defense Hwy

## SITE PLAN - FIRST FLOOR



# 116 Defense Hwy

## SPACE PLAN - FIRST FLOOR



# 116 Defense Hwy Annapolis, MD 21401

#### MICHAEL ZACHARIA

Executive Vice President +1 703 905 0268 michael.zacharia@cbre.com

#### LANCE LJ MARINE

Senior Vice President +1 703 905 0331 lance.marine@cbre.com

#### LAURENCE OSTER

Senior Vice President +1 410 244 3199

laurence.oster@cbre.com

## **JACK TAYLOR**

Associate +1 410 244 3186 jack.taylor1@cbre.com

**CBRE** 

© 2020 CBRE, Inc. All rights reserved. This information has been obtained from sources believed reliable, but has not been verified for accuracy or completeness. You should conduct a careful, independent investigation of the property and verify all information. Any reliance on this information is solely at your own risk