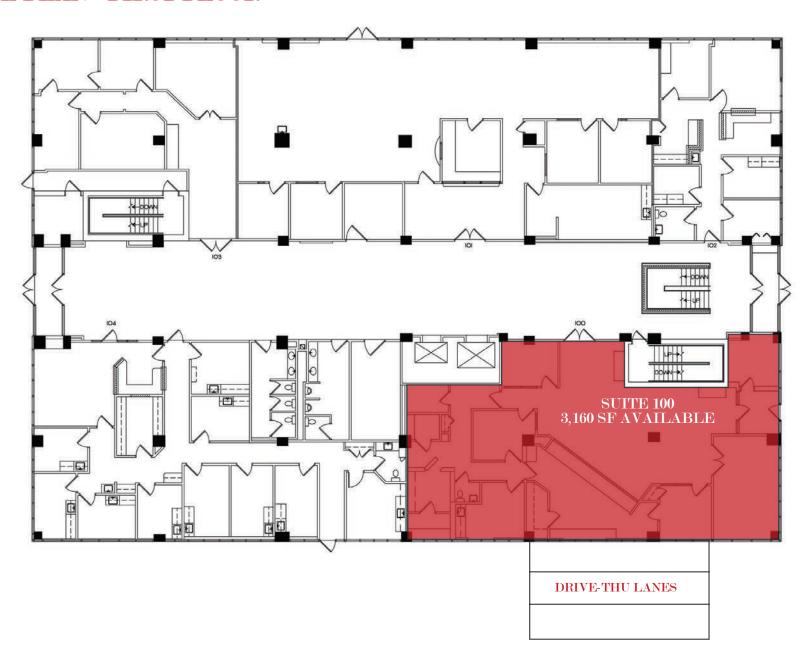

## SITE PLAN - FIRST FLOOR

## **AVAILABILITY**

TOTAL: 3,160 SF 1st Floor Fully Built out Bank Branch

Former Bank

2 Lane Drive-Thru