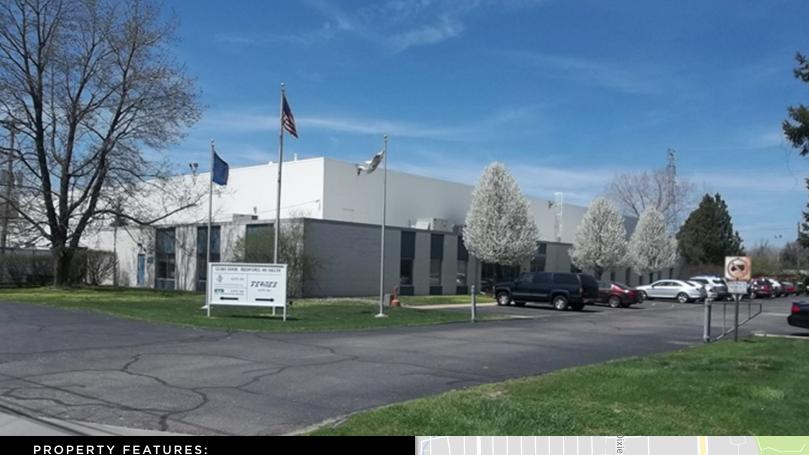

## **FOR LEASE**

REDFORD, MI 48239

## PROPERTY FEATURES:

- Up to 10,600 SF office space available for lease
- Approximately 1.0 acre fenced yard
- Flexible terms and great lease rate
- Heavy parking
- Easy access to I-96
- Utilities included
- Office & yard can be leased together or separate