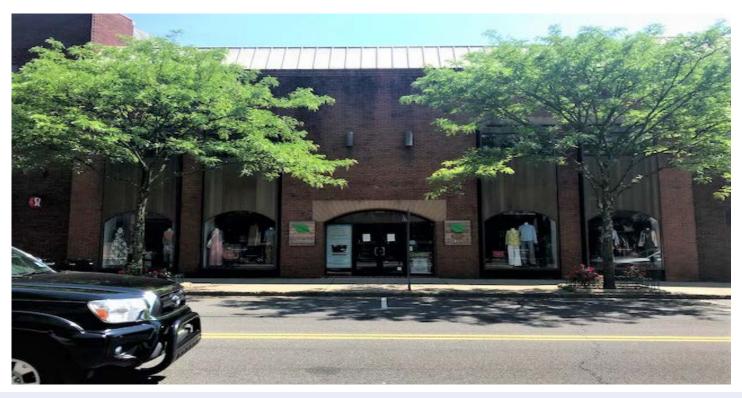

# 408 -410 Springfield Avenue SUMMIT, NJ

For Lease

## **Available Space**

- · Approx. 4100SF
- Available Immediately
- Divisible to ±2,000SF
- · High Ceilings
- · Great Window Line
- Two Private Bathrooms

### **Property Features**

- · Two Story Building With Elevator
- · Rear Entrance for Deliveries
- · Walking Distance to Shopping, Restaurants and NYC Train Station
- · Perfect for Flagship Retail Tenant
- · Close to Routes 24, 78 and The Garden State Parkway