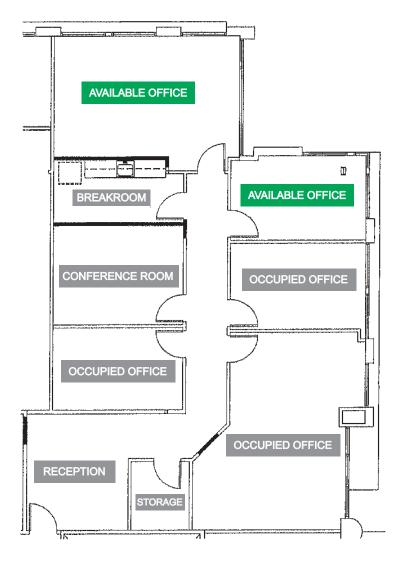

12760 HIGH BLUFF DRIVE, SUITE 280





### PROJECT FEATURES

- Modern, Class A interiors and exteriors
- New shared conference center, fitness facility & outdoor pavilion
- WiFi in common areas & outdoor spaces
- Excellent freeway visibility
- Immediate access to Interstate 5 and Highway 56
- Ample surface and covered parking available
- EV car charging stations available



#### **MIKE HOECK**

Lic. 01386247 +1 858 646 4700 mike.hoeck@cbre.com



# HIGHLANDS CORPORATE CENTER

12760 High Bluff Drive, Suite 280, San Diego, CA 92160

# SUITE 280: +/- 1,000 RSF AS-BUILT FLOOR PLAN









#### **MIKE HOECK**

Lic. 01386247 +1 858 646 4700 mike.hoeck@cbre.com