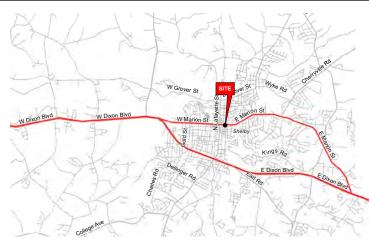

#### TRAFFIC COUNTS 2018 (NCDOT) —

• 5,600 VPD on West Marion Street • 7,400 VPD on North Lafayette St

© 2020 The Providence Group. All rights reserved. The information above has been obtained by sources deemed reliable. While we do not doubt its accuracy, we have not verified it and make no guarantee, warranty, or representation of it. It is your responsibility to independently confirm its accuracy and completeness. You and your advisors should conduct a careful, independent investigation of the property to determine to your satisfaction the suitability of the property for your needs.