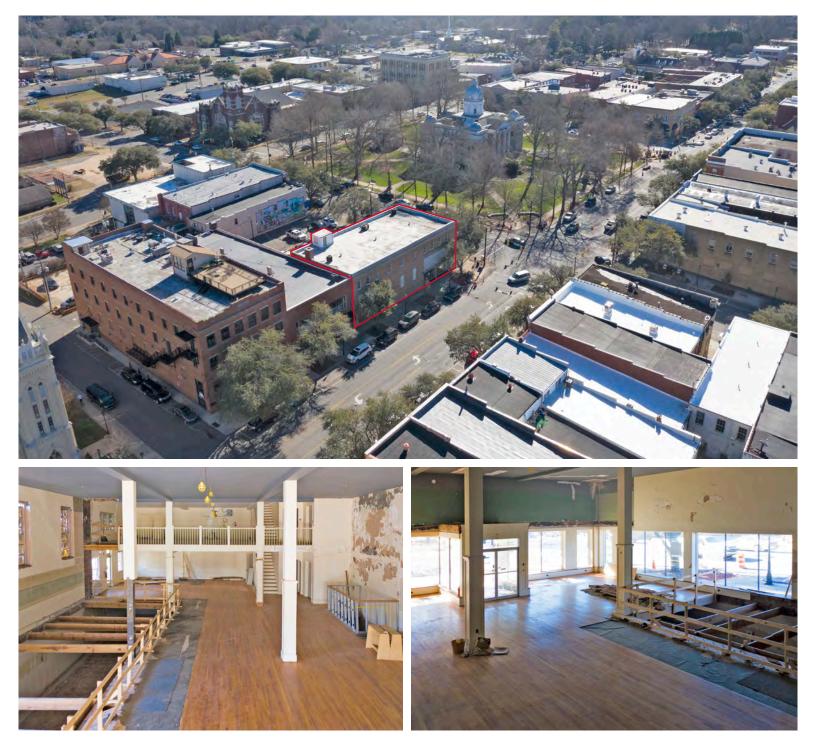

#### **PROPERTY HIGHLIGHTS**

- Excellent restaurant / brewery or bank potential with historic storefront elevation
- Prime Uptown Shelby corner location -Lafayette Street and Marion Street
- Possible grant money available for interior upfit
- Historic 1939 Sterchi Building
- Renovated in late 1990's
- High visibility directly facing Court Square and Earl Scruggs Center