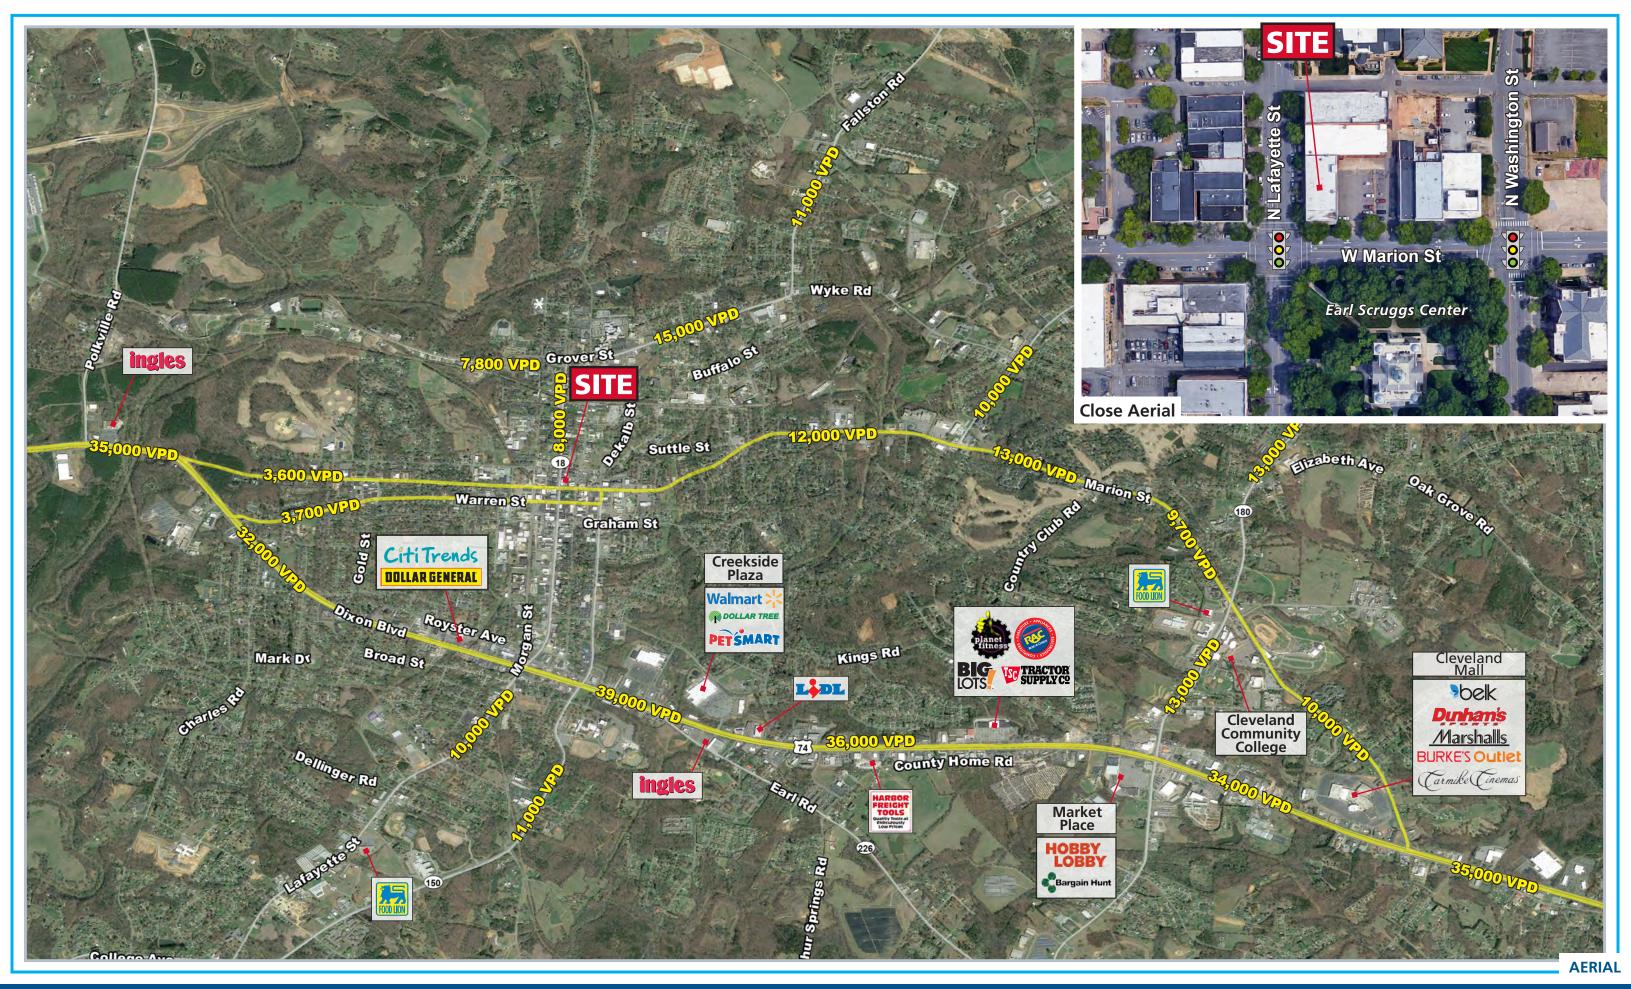

#### TRAFFIC COUNTS 2018 (NCDOT) —

• 5,600 VPD on West Marion Street • 7,400 VPD on North Lafayette St

© 2020 The Providence Group. All rights reserved. The information above has been obtained by sources deemed reliable. While we do not doubt its accuracy, we have not verified it and make no guarantee, warranty, or representation of it. It is your responsibility to independently confirm its accuracy and completeness. You and your advisors should conduct a careful, independent investigation of the property to determine to your satisfaction the suitability of the property for your needs.