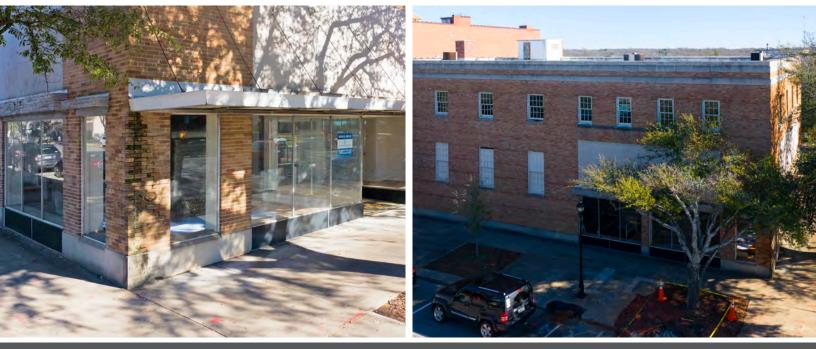

### **HISTORIC BUILDING AVAILABLE - UPTOWN SHELBY** 14 WEST MARION STREET | SHELBY, NC 28150

**DEMOGRAPHICS (2019)** 

POPULATION

| <b>PROPERTY/L</b> | <b>EASING</b> | INFORMATION |  |
|-------------------|---------------|-------------|--|
|                   |               |             |  |

#### **PROPERTY HIGHLIGHTS**

- Excellent restaurant / brewery or bank potential with historic storefront elevation
- Prime Uptown Shelby corner location -Lafayette Street and Marion Street
- Possible grant money available for interior upfit
- Historic 1939 Sterchi Building
- Renovated in late 1990's
- High visibility directly facing Court Square and Earl Scruggs Center