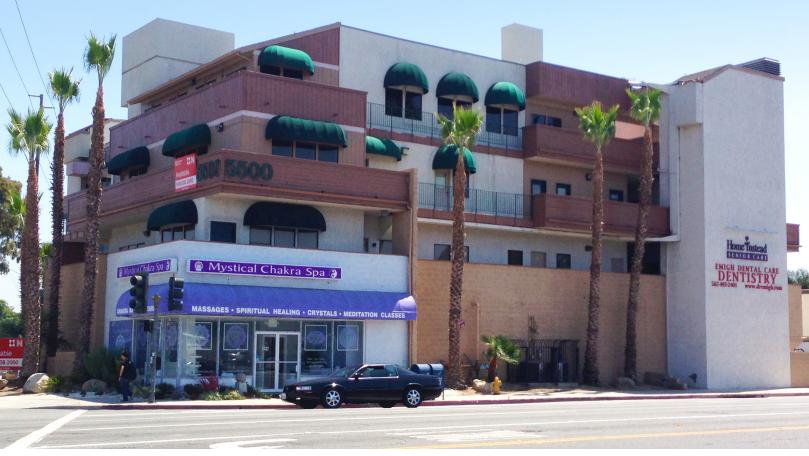

## **OFFICE BUILDING FOR LEASE:**

5500 E. Atherton Street, Long Beach

- 406 TO 2,822 SF AVAILABLE
- ASKING RATE: \$1.50/SF MG
- AVAILABLE FOR IMMEDIATE OCCUPANCY
- 3 TO 5 YEAR TERM
- UNIQUE, MULTI-STORY, GARDEN-STYLE BUILDING, WELL LOCATED NEAR CAL STATE LONG BEACH
- DESIRABLE EAST SIDE LOCATION
- WALKING DISTANCE TO ALL AMENITIES
- COVERED PARKING

## **OFFICE BUILDING FOR LEASE:**

5500 E. Atherton Street, Long Beach

| Suite   | Size      | Rate      | Comments                                                                       |
|---------|-----------|-----------|--------------------------------------------------------------------------------|
| 300     | 960 RSF   | \$1.50/MG | Reception, 2 Private Offices, Conference Rm, 2 <sup>nd</sup> Entrance          |
| 306     | 674 RSF   | \$1.50/MG | Reception, 3 Private Offices, Break Area (Available with 30 days prior notice) |
| 314     | 1,354 RSF | \$1.50/MG | Reception, 5 Private Offices, 2 <sup>nd</sup> Entrance                         |
| 320     | 1,518 RSF | \$1.50/MG | Reception, 4 Private Offices, Open Area                                        |
| 314/320 | 2,872 RSF | \$1.50/MG | Suite 314 and 320 combined                                                     |