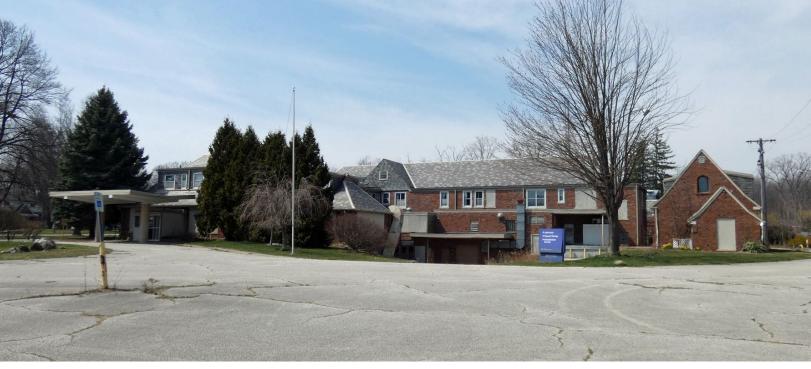

# 26755 BALLARD STREET HARRISON TWP., MICHIGAN

MEDICAL/LAND FOR SALE 106,518 Square Feet / 12.83 Acres

#### **PROPERTY FEATURES**

- 106,518 square foot building:
  - 44,058 square feet lower level
  - 45,171 square feet on the 1st floor
  - 16,839 square feet on the 2nd floor
- 12.83 Acres
- Possible assisted living/multi-family or sub-development
- Former hospital and medical offices
- Full fire suppression system
- Albert Kahn designed building
- 150 parking spaces
- Sale Price: \$800,000 (\$7.51/sq.ft.)

For more information, please contact:

CHRIS MONSOUR (248) 948 0107 cmonsour@signatureassociates.com

Medical/Land For Sale

106,518 Square Feet 12.83 Acres AVAILABLE

**Additional Exteriors** 

For more information, please contact: