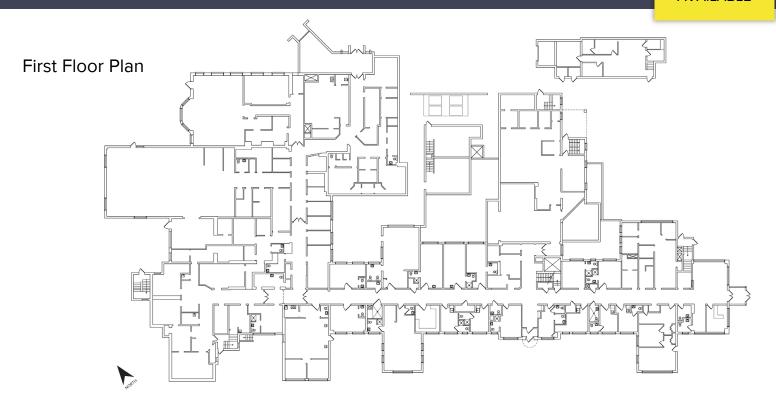

#### **PROPERTY FEATURES**

- 106,518 square foot building:
  - 44,058 square feet lower level
  - 45,171 square feet on the 1st floor
  - 16,839 square feet on the 2nd floor
- 12.83 Acres
- Possible assisted living/multi-family or sub-development
- Former hospital and medical offices
- Full fire suppression system
- Albert Kahn designed building
- 150 parking spaces
- Sale Price: \$800,000 (\$7.51/sq.ft.)