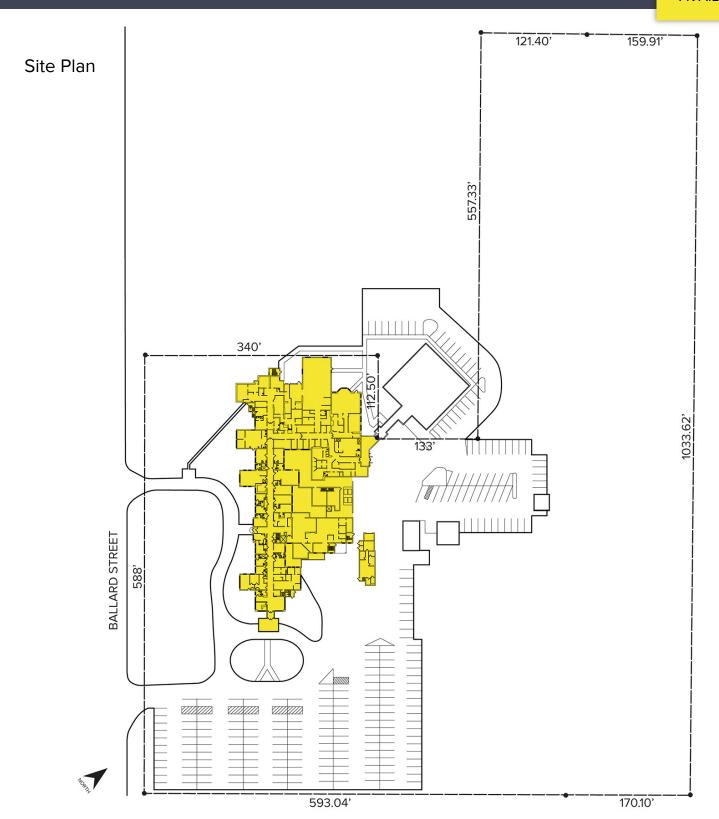

#### **PROPERTY FEATURES**

- 106,518 square foot building:
  - 44,058 square feet lower level
  - 45,171 square feet on the 1st floor
  - 16,839 square feet on the 2nd floor
- 12.83 Acres
- Possible assisted living/multi-family or sub-development
- Former hospital and medical offices
- Full fire suppression system
- Albert Kahn designed building
- 150 parking spaces
- Sale Price: \$800,000 (\$7.51/sq.ft.)