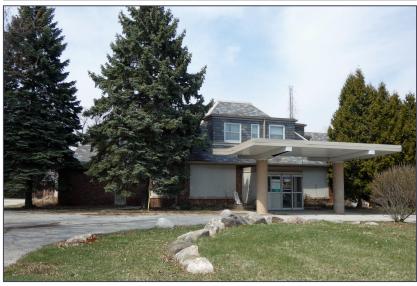

# 26755 BALLARD STREET HARRISON TWP., MICHIGAN

MEDICAL/LAND FOR SALE 106,518 Square Feet / 12.83 Acres

#### **PROPERTY FEATURES**

- 106,518 square foot building:
  - 44,058 square feet lower level
  - 45,171 square feet on the 1st floor
  - 16,839 square feet on the 2nd floor
- 12.83 Acres
- Possible assisted living/multi-family or sub-development
- Former hospital and medical offices
- Full fire suppression system
- Albert Kahn designed building
- 150 parking spaces
- Sale Price: \$800,000 (\$7.51/sq.ft.)