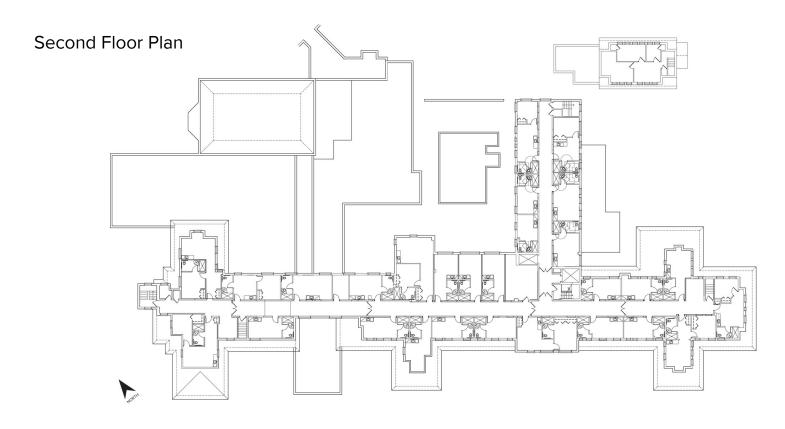

#### **PROPERTY FEATURES**

- 106,518 square foot building:
  - 44,058 square feet lower level
  - 45,171 square feet on the 1st floor
  - 16,839 square feet on the 2nd floor
- 12.83 Acres
- Possible assisted living/multi-family or sub-development
- Former hospital and medical offices
- Full fire suppression system
- Albert Kahn designed building
- 150 parking spaces
- Sale Price: \$800,000 (\$7.51/sq.ft.)