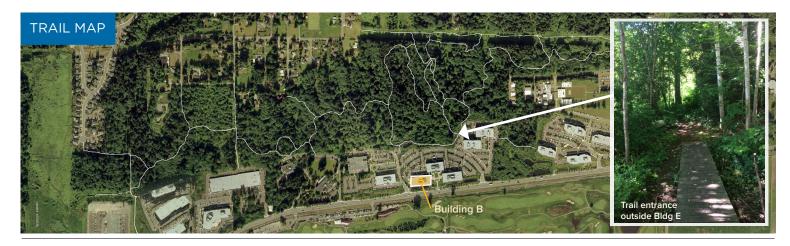

## Willow Creek Corporate Center

SETTING High-tech business park environment with nicely built-out office finishes

FIBER Comcast High Speed Ethernet Fiber

**PARKING** 3/1,000 SF

parking ratio

TRAILS Expansive trail system runs right behind Willow Creek Corporate Center