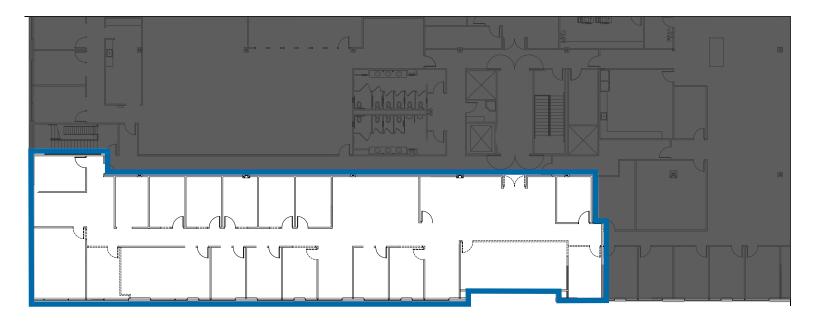

### FOR LEASE | UP TO 6,295 SF

### Office Space Available

| Suite | Size     | Available | Description                                                        |
|-------|----------|-----------|--------------------------------------------------------------------|
| 250   | 6,295 SF | 12/1/2021 | All office, open area for work stations, multiple conference rooms |