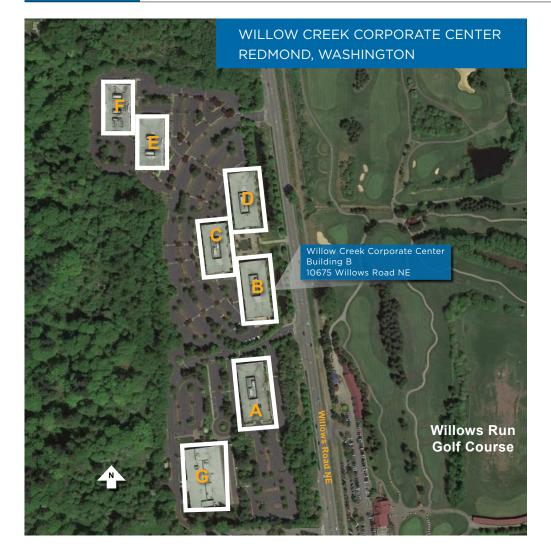

#### Willow Creek Corporate Center

**BUILDING B** 10675 Willows Road NE Redmond, Washington

## Willow Creek Corporate Center

Willow Creek Corporate Center offers a distinctive sevenbuilding corporate campus totaling 419,000 square feet within 27 acres of landscaped grounds overlooking Willows Run Golf Course. Minutes from downtown Redmond, Willow Creek Corporate Center is exceptionally well located and easy to access off of Willows Road. Both high-profile corporate companies and small private businesses call Willow Creek Corporate Center home.