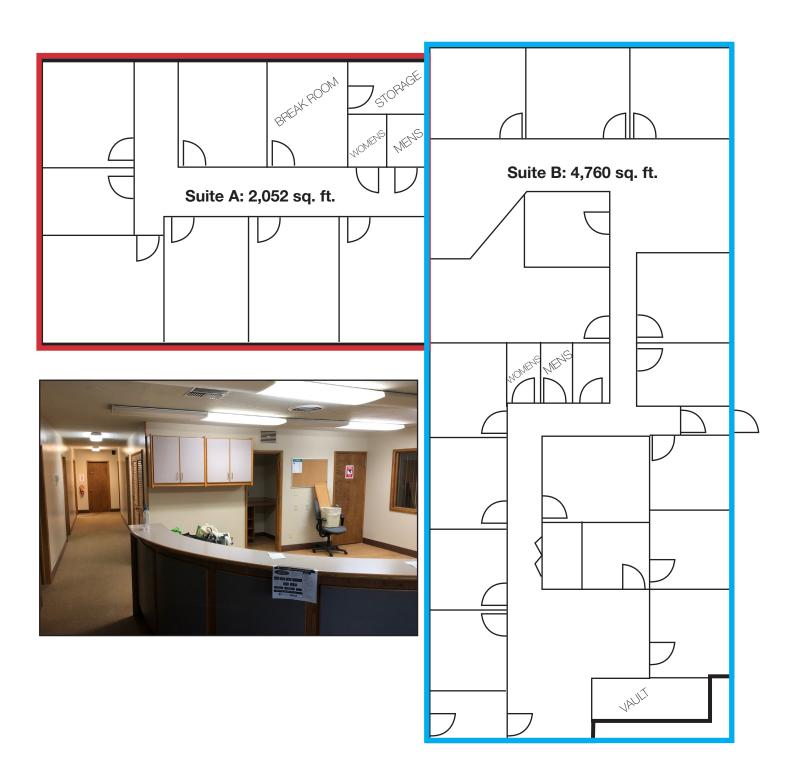

### **Property Features**

Suite A: 2,052 sq. ft.Suite B: 4,760 sq. ft.

- Combined: 6,804 sq. ft.
- Available immediately
- Paved parking: 23 spaces
- Monument & suite signage
- Zoning: I-1Year built: 1946
- Outdoor storage available for additional rate negotiable