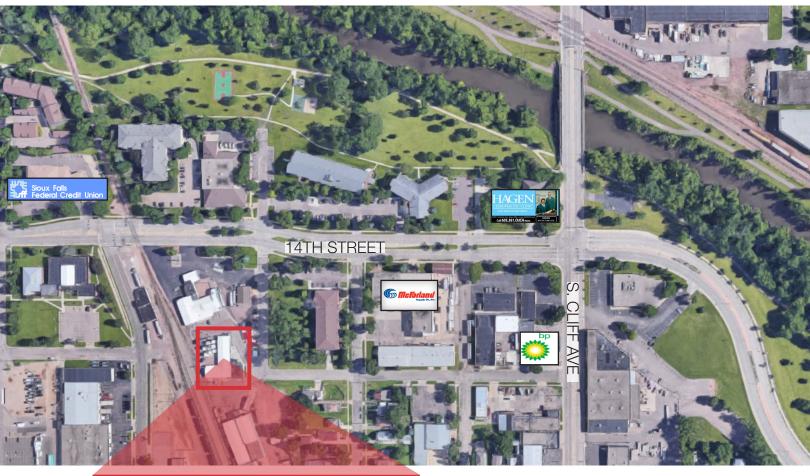

#### Location

- Located southwest of the Cliff Avenue and 14th Street intersection
- Area neighbors include: BP Get n' Go, Sioux Falls Federal Credit Union, Hagen Chiropractic, The Fire Emporium Inc., Avera Health