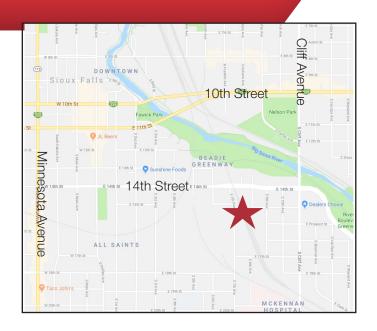

#### Location

- Located southwest of the Cliff Avenue and 14th Street intersection
- Area neighbors include: BP Get n' Go, Sioux Falls Federal Credit Union, Hagen Chiropractic, The Fire Emporium Inc., Avera Health