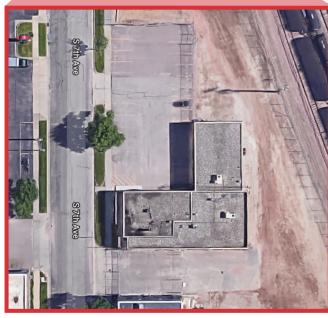

## 800 S. 7th Avenue

Sioux Falls, SD 57104

### **Property Features**

Suite A: 2,052 sq. ft.Suite B: 4,760 sq. ft.

- Combined: 6,804 sq. ft.
- Available immediately
- Paved parking: 23 spaces
- Monument & suite signage
- Zoning: I-1Year built: 1946
- Outdoor storage available for additional rate negotiable

#### Location

- Located southwest of the Cliff Avenue and 14th Street intersection
- Area neighbors include: BP Get n' Go, Sioux Falls Federal Credit Union, Hagen Chiropractic, The Fire Emporium Inc., Avera Health