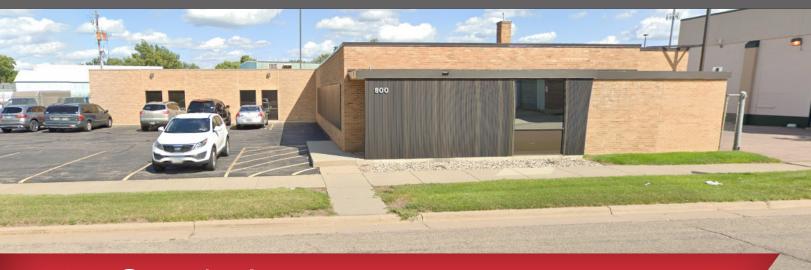

## 800 S. 7th Avenue

Sioux Falls, SD 57104

### **Property Features**

Suite A: 2,052 sq. ft.Suite B: 4,760 sq. ft.

- Combined: 6,804 sq. ft.
- Available immediately
- Paved parking: 23 spaces
- Monument & suite signage
- Zoning: I-1Year built: 1946
- Outdoor storage available for additional rate negotiable