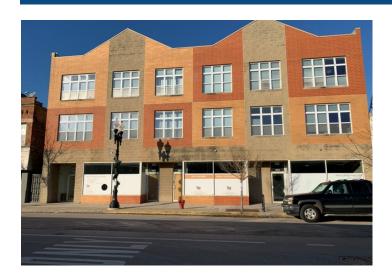

#### **Property Description**

4,115 SF retail/office storefront available. Located on the ground floor of a 19,000 SF, 3-story mixed-use condo building. Space divisible down to 1,280 SF. 65'+ of frontage with large front windows. 10' ceilings with dropped acoustic tile grid, 13' to beams above. Currently set up as one space with three entrances. Basement below with separate rear entrance for storage & plumbing access. This site is located on a busy stretch of Lawrence Avenue between Damen and Ravenswood Avenue.