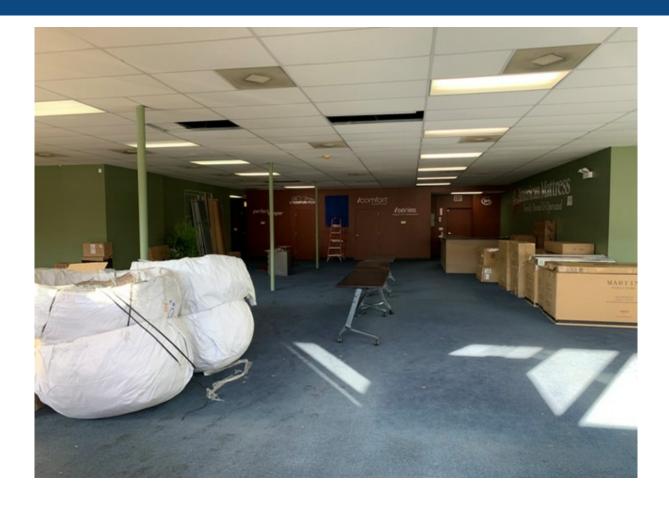

#### **Property Description**

4,115 SF retail/office storefront available. Located on the ground floor of a 19,000 SF, 3-story mixed-use condo building. Space divisible down to 1,280 SF. 65'+ of frontage with large front windows. 10' ceilings with dropped acoustic tile grid, 13' to beams above. Currently set up as one space with three entrances. Basement below with separate rear entrance for storage & plumbing access. This site is located on a busy stretch of Lawrence Avenue between Damen and Ravenswood Avenue.