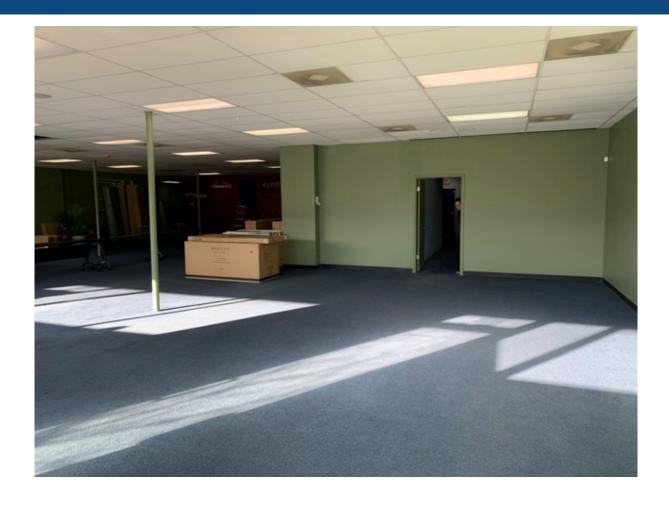

#### **Property Description**

4,115 SF retail/office storefront available. Located on the ground floor of a 19,000 SF, 3-story mixed-use condo building. Space divisible down to 1,280 SF. 65'+ of frontage with large front windows. 10' ceilings with dropped acoustic tile grid, 13' to beams above. Currently set up as one space with three entrances. Basement below with separate rear entrance for storage & plumbing access. This site is located on a busy stretch of Lawrence Avenue between Damen and Ravenswood Avenue.