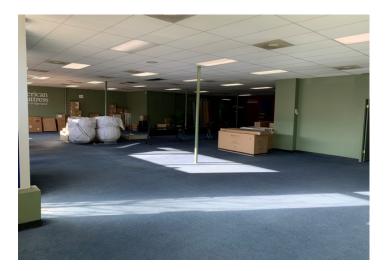

#### **Property Description**

4,115 SF retail/office storefront available. Located on the ground floor of a 19,000 SF, 3-story mixed-use condo building. Space divisible down to 1,280 SF. 65'+ of frontage with large front windows. 10' ceilings with dropped acoustic tile grid, 13' to beams above. Currently set up as one space with three entrances. Basement below with separate rear entrance for storage & plumbing access. This site is located on a busy stretch of Lawrence Avenue between Damen and Ravenswood Avenue.