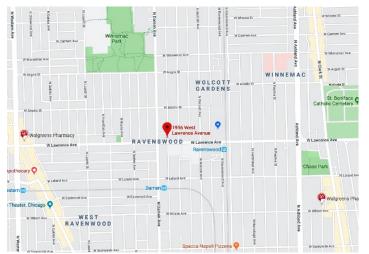

#### **Property Description**

4,115 SF retail/office storefront available. Located on the ground floor of a 19,000 SF, 3-story mixed-use condo building. Space divisible down to 1,280 SF. 65'+ of frontage with large front windows. 10' ceilings with dropped acoustic tile grid, 13' to beams above. Currently set up as one space with three entrances. Basement below with separate rear entrance for storage & plumbing access. This site is located on a busy stretch of Lawrence Avenue between Damen and Ravenswood Avenue.