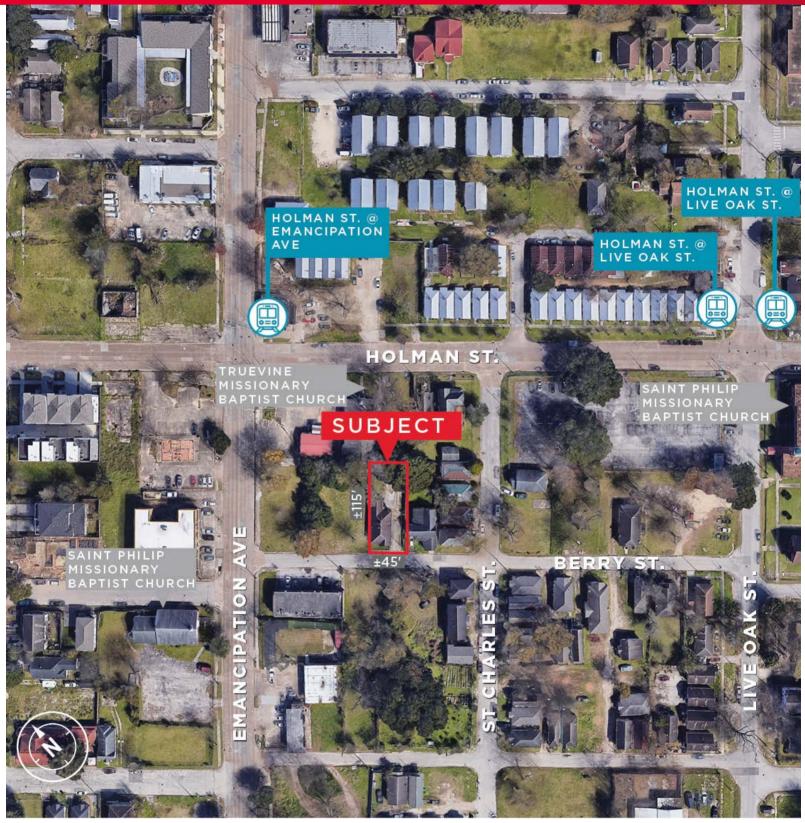

2411 Berry Street Houston, TX 77019 ±5,175 sq. ft. of land.

(713) 963 2888 david.cook@cushwake.com (713) 963 2880 jeff.peden@cushwake.com

(713) 963 2835 scott.miller@cushwake.com Houston, TX 77056 www.cushmanwakefield.com

2411 Berry Street Houston, TX 77019 ±5,175 sq. ft. of land.

For more information, contact:

David L. Cook, SIOR, CRE (713) 963 2888 david.cook@cushwake.com Jeff G. Peden, SIOR (713) 963 2880 jeff.peden@cushwake.com Scott E. Miller (713) 963 2835 scott.miller@cushwake.com Cushman & Wakefield Licensed Real Estate Brokers 1330 Post Oak Boulevard | Suite 2700 Houston, TX 77056 www.cushmanwakefield.com