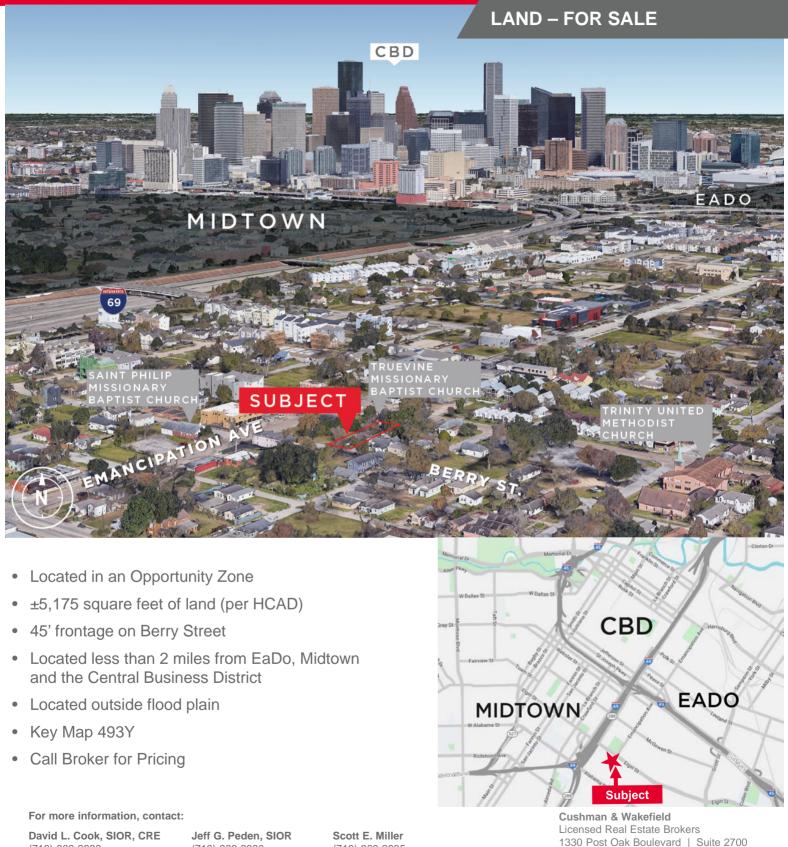

2411 Berry Street Houston, TX 77019 ±5,175 sq. ft. of land.

(713) 963 2888 david.cook@cushwake.com (713) 963 2880 jeff.peden@cushwake.com

(713) 963 2835 scott.miller@cushwake.com Houston, TX 77056 www.cushmanwakefield.com

2411 Berry Street Houston, TX 77019 ±5,175 sq. ft. of land.

For more information, contact:

David L. Cook, SIOR, CRE (713) 963 2888 david.cook@cushwake.com Jeff G. Peden, SIOR (713) 963 2880 jeff.peden@cushwake.com Scott E. Miller (713) 963 2835 scott.miller@cushwake.com Cushman & Wakefield Licensed Real Estate Brokers 1330 Post Oak Boulevard | Suite 2700 Houston, TX 77056 www.cushmanwakefield.com