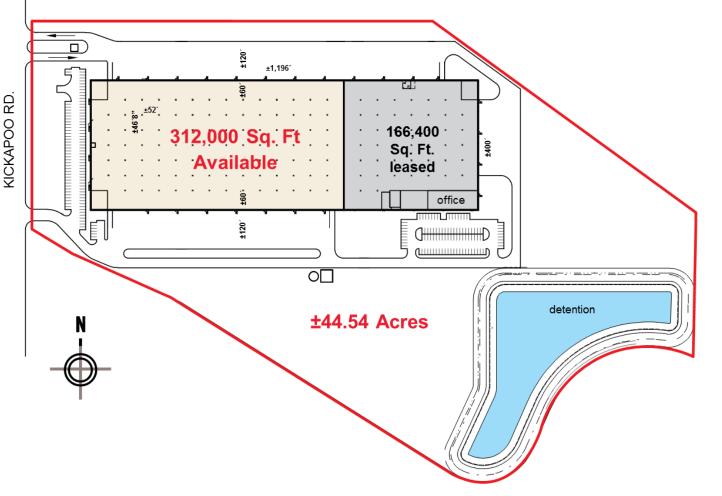

# DC 290 18140 Kickapoo Road | Waller, TX 77484

478,400 SF

44.54 Acres

34.8% Leased

(expandable)

400'

120'

32'

#### **PROPERTY INFORMATION**

- ±478,400 sq. ft. building with up to 312,000 sq. ft. available
- 34.7% leased
- Dock-high, cross-dock distribution space
- ±44.54 acre site
- New construction
- 32' clear height
- 120' truck courts
- Ample parking
- Trailer storage available
- · Excellent visibility and access to US 290
- ESFR sprinkler system
- 400 amp power
- 400' building depth
- 46' X 52' column spacing with 60' speed bays
- Can be subdivided Minimum lease size: 120,000 sq. ft.