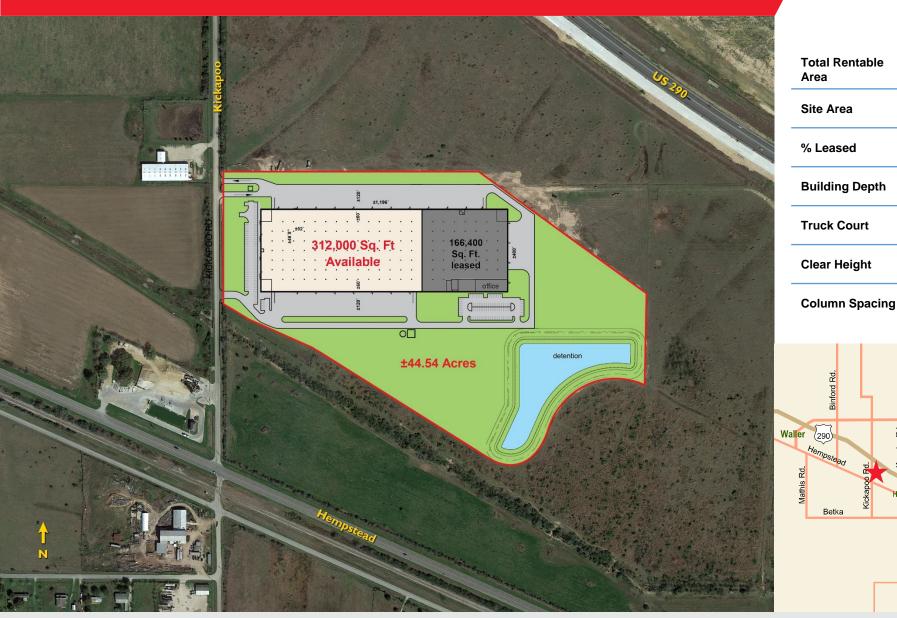

# DC 290 18140 Kickapoo Road | Waller, TX 77484

478,400 SF

44.54 Acres

34.8% Leased

(expandable)

400'

120'

32'

#### **PROPERTY INFORMATION**

- ±478,400 sq. ft. building with up to 312,000 sq. ft. available
- 34.7% leased
- Dock-high, cross-dock distribution space
- ±44.54 acre site
- New construction
- 32' clear height
- 120' truck courts
- Ample parking
- Trailer storage available
- · Excellent visibility and access to US 290
- ESFR sprinkler system
- 400 amp power
- 400' building depth
- 46' X 52' column spacing with 60' speed bays
- Can be subdivided Minimum lease size: 120,000 sq. ft.