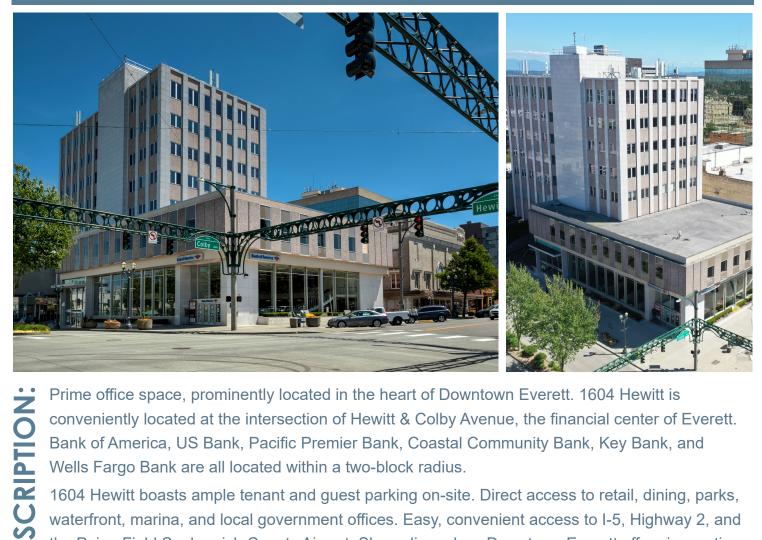

## **1604 HEWITT**

Prime office space, prominently located in the heart of Downtown Everett. 1604 Hewitt is conveniently located at the intersection of Hewitt & Colby Avenue, the financial center of Everett. Bank of America, US Bank, Pacific Premier Bank, Coastal Community Bank, Key Bank, and Wells Fargo Bank are all located within a two-block radius.

1604 Hewitt boasts ample tenant and guest parking on-site. Direct access to retail, dining, parks, waterfront, marina, and local government offices. Easy, convenient access to I-5, Highway 2, and the Paine Field Snohomish County Airport. Shop, dine, play. Downtown Everett offers innovative places to work and inspiring places to live.

## Address:

1604 Hewitt Avenue **Downtown Everett** 

**Building Type: Commercial Office with Street** Level Retail