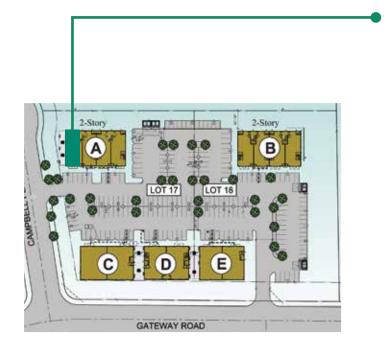

### BUILDING A 2540 GATEWAY

- 3,578 SF
- Multiple solatubes throughout space
- · Hardwood on first floor
- Large built in workstations

#### BUILDING B 2550 GATEWAY

- 3,669 SF
- Hardwood floors throughout
- Glass walled conference and office