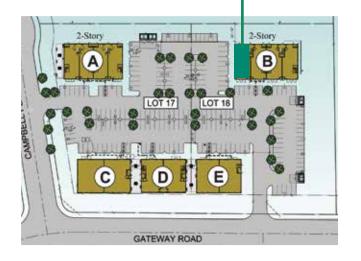

### BUILDING A 2540 GATEWAY

- 3,578 SF
- Multiple solatubes throughout space
- · Hardwood on first floor
- Large built in workstations

#### BUILDING B 2550 GATEWAY

- 3,669 SF
- Hardwood floors throughout
- Glass walled conference and office