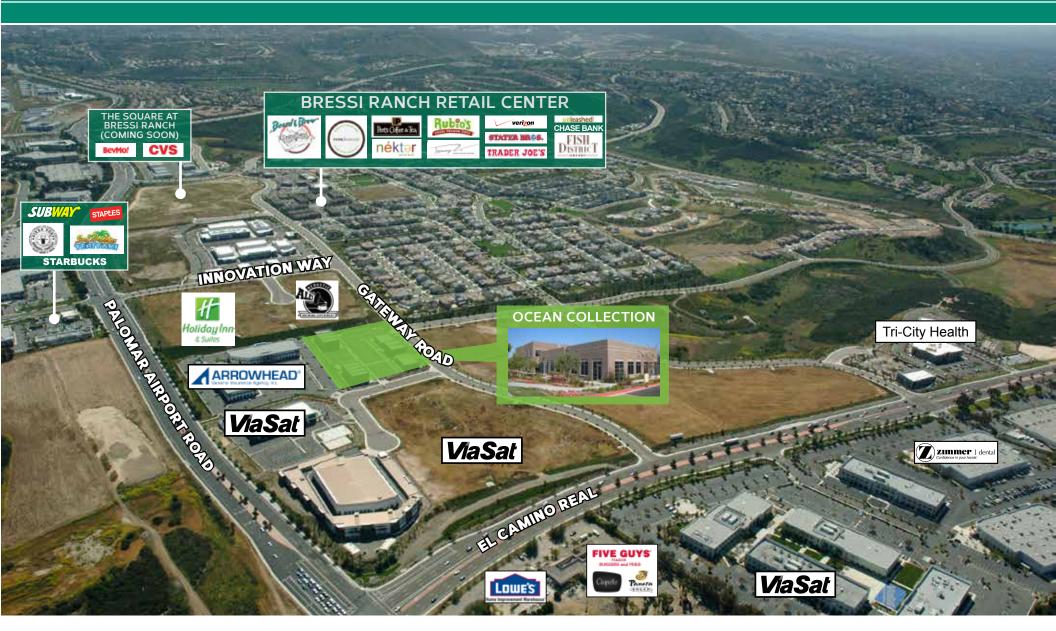

#### **PROJECT FEATURES:**

- Contemporary urban look with open ceilings, unfinished masonry block walls and aluminum decorative store front doors
- Located within the highly amenitized Bressi Ranch area
- Walking distance to retail amenities
- Building signage for each suite
- Lease Rate: \$1.60/SF NNN (NNN fees estimated to be \$0.36/SF)