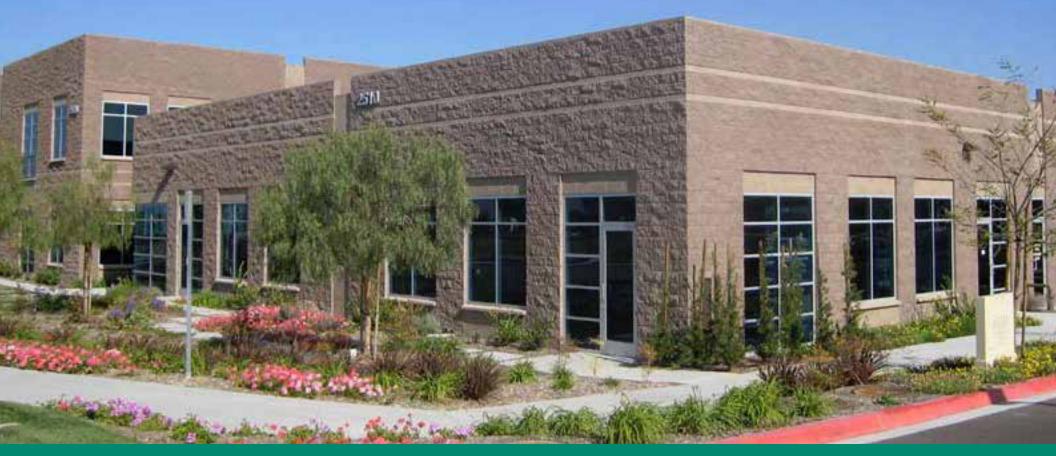

#### **PROJECT FEATURES:**

- Contemporary urban look with open ceilings, unfinished masonry block walls and aluminum decorative store front doors
- Located within the highly amenitized Bressi Ranch area
- Walking distance to retail amenities
- Building signage for each suite
- Lease Rate: \$1.60/SF NNN (NNN fees estimated to be \$0.36/SF)

### BUILDING A 2540 GATEWAY

- 3,578 SF
- Multiple solatubes throughout space
- · Hardwood on first floor
- Large built in workstations