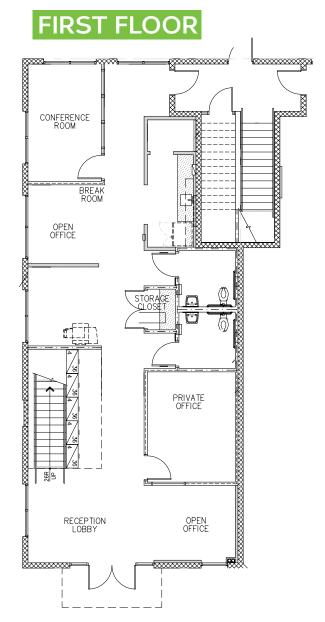

# CREATIVE OFFICE FOR LEASE



#### **PROJECT FEATURES:**

- Contemporary urban look with open ceilings, unfinished masonry block walls and aluminum decorative store front doors
- Located within the highly amenitized Bressi Ranch area
- Walking distance to retail amenities
- Building signage for each suite
- Lease Rate: \$1.60/SF NNN (NNN fees estimated to be \$0.36/SF)





### BUILDING A 2540 GATEWAY

- 3,578 SF
- Multiple solatubes throughout space
- · Hardwood on first floor
- Large built in workstations





## SECOND FLOOR





#### BUILDING B 2550 GATEWAY

- 3,669 SF
- Hardwood floors throughout
- Glass walled conference and office



### FIRST FLOOR



### SECOND FLOOR









FOR MORE INFORMATION

LARRY CAMBRA Lic. 01492381 +1 760 438 8538 larry.cambra@cbre.com