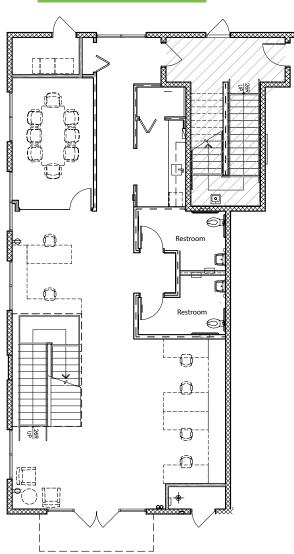

#### BUILDING B 2550 GATEWAY

- 3,669 SF
- Hardwood floors throughout
- Glass walled conference and office

### FIRST FLOOR