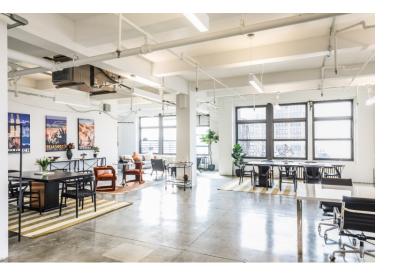

## **ANY OFFICE USE**

| SUITE                      | UITE RSF |                                                                                              | COMMENTS                   |                            |                      |
|----------------------------|----------|----------------------------------------------------------------------------------------------|----------------------------|----------------------------|----------------------|
| 1100                       | 4,261    | Built space ready to move in, has a combination of offices, open space and a conference room |                            |                            |                      |
| 1200                       | 3,400    | Built space with a big conference room                                                       |                            |                            |                      |
| 1602                       | 2,376    | Nicely built with a combination of offices and open space                                    |                            |                            |                      |
| TERM<br>Flexible           |          |                                                                                              | ASKI<br>Ne                 | POSSESSION<br>Immediate    |                      |
| SUITE 1100<br>VIRTUAL TOUR |          |                                                                                              | SUITE 1200<br>VIRTUAL TOUR | SUITE 1602<br>VIRTUAL TOUR | DOWNLOAD<br>BROCHURE |