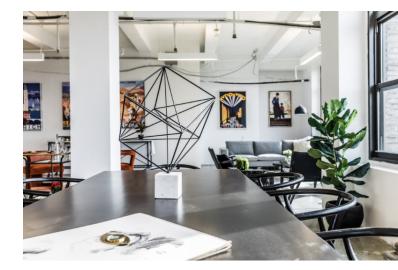

## **ANY OFFICE USE**

| SUITE                      | UITE RSF |                                                                                              | COMMENTS                   |                            |                      |
|----------------------------|----------|----------------------------------------------------------------------------------------------|----------------------------|----------------------------|----------------------|
| 1100                       | 4,261    | Built space ready to move in, has a combination of offices, open space and a conference room |                            |                            |                      |
| 1200                       | 3,400    | Built space with a big conference room                                                       |                            |                            |                      |
| 1602                       | 2,376    | Nicely built with a combination of offices and open space                                    |                            |                            |                      |
| TERM<br>Flexible           |          |                                                                                              | ASKI<br>Ne                 | POSSESSION<br>Immediate    |                      |
| SUITE 1100<br>VIRTUAL TOUR |          |                                                                                              | SUITE 1200<br>VIRTUAL TOUR | SUITE 1602<br>VIRTUAL TOUR | DOWNLOAD<br>BROCHURE |