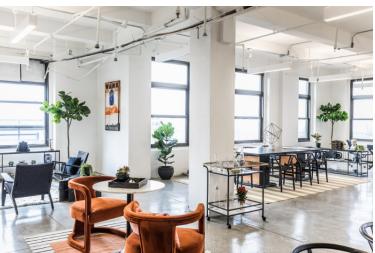

## **ANY OFFICE USE**

| SUITE                      | UITE RSF |                                                                                              | COMMENTS                   |                            |                      |
|----------------------------|----------|----------------------------------------------------------------------------------------------|----------------------------|----------------------------|----------------------|
| 1100                       | 4,261    | Built space ready to move in, has a combination of offices, open space and a conference room |                            |                            |                      |
| 1200                       | 3,400    | Built space with a big conference room                                                       |                            |                            |                      |
| 1602                       | 2,376    | Nicely built with a combination of offices and open space                                    |                            |                            |                      |
| TERM<br>Flexible           |          |                                                                                              | ASKI<br>Ne                 | POSSESSION<br>Immediate    |                      |
| SUITE 1100<br>VIRTUAL TOUR |          |                                                                                              | SUITE 1200<br>VIRTUAL TOUR | SUITE 1602<br>VIRTUAL TOUR | DOWNLOAD<br>BROCHURE |