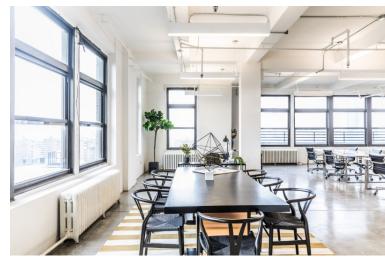

## **ANY OFFICE USE**

| SUITE                      | UITE RSF |                                                                                              | COMMENTS                   |                            |                      |
|----------------------------|----------|----------------------------------------------------------------------------------------------|----------------------------|----------------------------|----------------------|
| 1100                       | 4,261    | Built space ready to move in, has a combination of offices, open space and a conference room |                            |                            |                      |
| 1200                       | 3,400    | Built space with a big conference room                                                       |                            |                            |                      |
| 1602                       | 2,376    | Nicely built with a combination of offices and open space                                    |                            |                            |                      |
| TERM<br>Flexible           |          |                                                                                              | ASKI<br>Ne                 | POSSESSION<br>Immediate    |                      |
| SUITE 1100<br>VIRTUAL TOUR |          |                                                                                              | SUITE 1200<br>VIRTUAL TOUR | SUITE 1602<br>VIRTUAL TOUR | DOWNLOAD<br>BROCHURE |