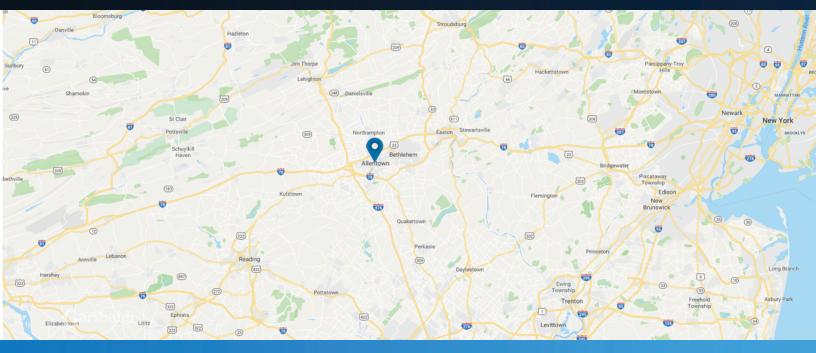

Just minutes from I-78, the PA Turnpike and Route 22, Butz Corporate Center attracts talent to a thriving, culturally diverse, energetic atmosphere. The building is surrounded by new restaurants, retail stores, and located just two blocks from the PPL Center. It has been designated a Walker's Paradise with a Walk Score ® of 94.