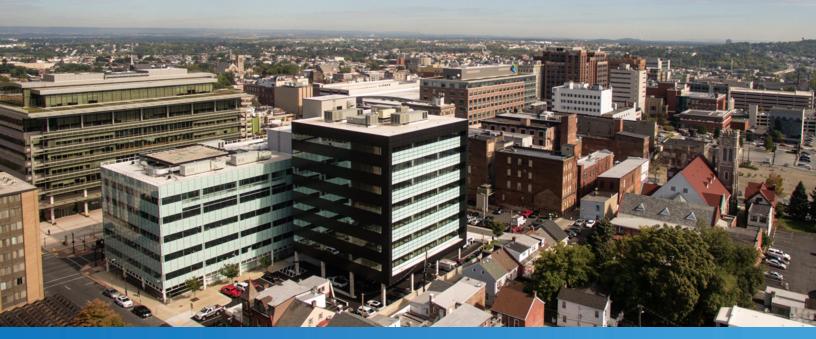

## The Butz Corporate Business Center

842 W. Hamilton St. Allentown, PA 18101

Charles Dai +1 484-244-2644 dai@garibaldi.com **Garibaldi** 

#### Overview

- Class A office space built in 2016 (66,073 RSF)
- 7 floors of office space with covered parking
- Typical floor size 9,439 SF with suites ranging from 1,975 – 37,756 SF
- Pre-built suites & customized buildouts
- Located in the NIZ

Just minutes from I-78, the PA Turnpike and Route 22, Butz Corporate Center attracts talent to a thriving, culturally diverse, energetic atmosphere. The building is surrounded by new restaurants, retail stores, and located just two blocks from the PPL Center. It has been designated a Walker's Paradise with a Walk Score ® of 94.