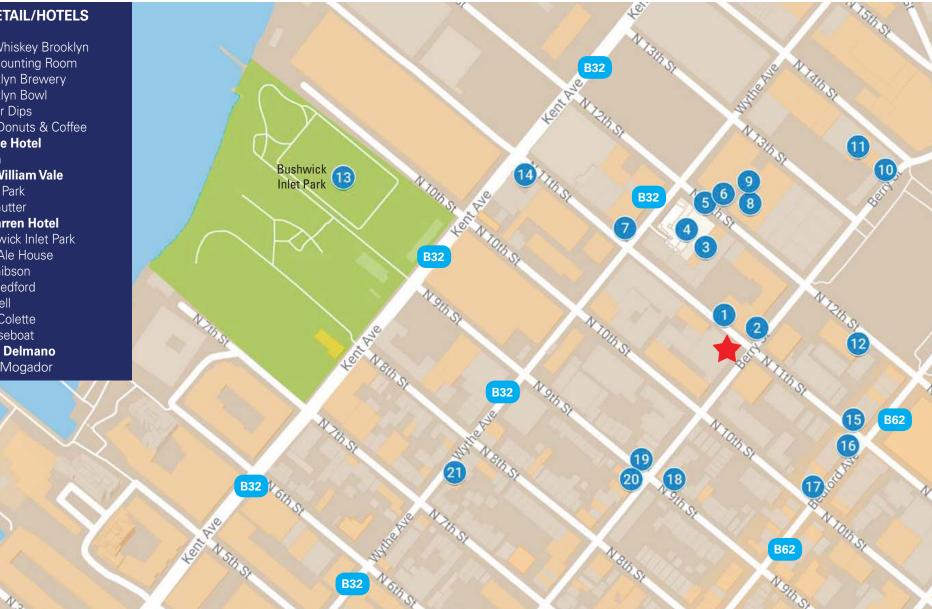

## **AREA RETAIL/HOTELS**

- The Whiskey Brooklyn
- 2. The Counting Room
- Brooklyn Brewery 3.
- Brooklyn Bowl 4.
- Mister Dips 5.
- Du's Donuts & Coffee 6.
- Wythe Hotel 7.
- Leuca 8.
- The William Vale 9.
- 10. Berry Park
- 11. The Gutter
- 12. McCarren Hotel
- 13. Bushwick Inlet Park
- 14. Kent Ale House
- 15. The Gibson
- 16. The Bedford
- 17. Allswell
- 18. Cafe Colette
- 19. Cheeseboat
- 20. Hotel Delmano
- 21. Cafe Mogador