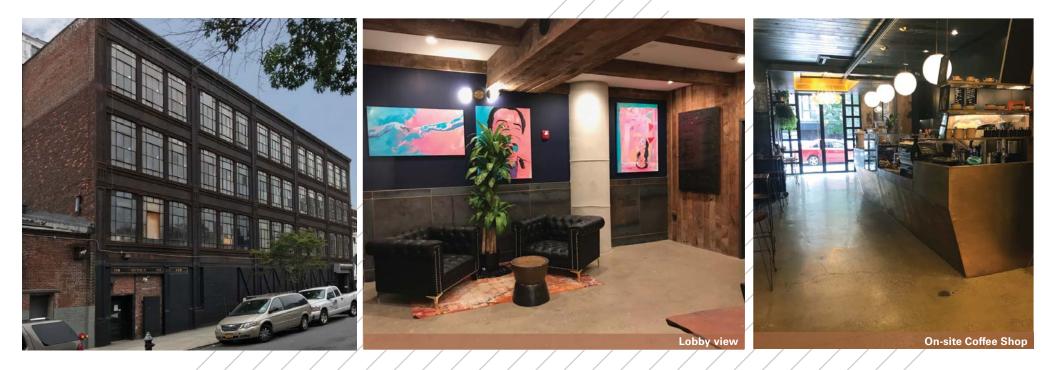

## Full Floor Exposure. Williamsburg Location.

For further information and/or inspection, please contact:

Ben Waller Licensed Associate Real Estate Broker 212.400.9515 bwaller@absre.com

118 North 11th Street

## 118 North 11th Street, Williamsburg

ABS Partners Real Estate, as the exclusive agent is pleased to offer the following opportunity for lease:

| Entire 2nd FI: | 5,000 sf - 13' Ceiling Ht. |
|----------------|----------------------------|
| Entire 3rd FI: | 5,000 sf - 10' Ceiling Ht. |
| Entire 4th FI: | 5,000 sf                   |
| Rent           | Please call or email       |
| Possession     | Q4 2019                    |

Converted Williamsburg landmark, the Hecla Iron Works building Features:

- 24/7 Access, Verizon FIOS
- Great natural light and window-to-SF ratio
- New HVAC, security systems, sprinkler systems, and bathrooms