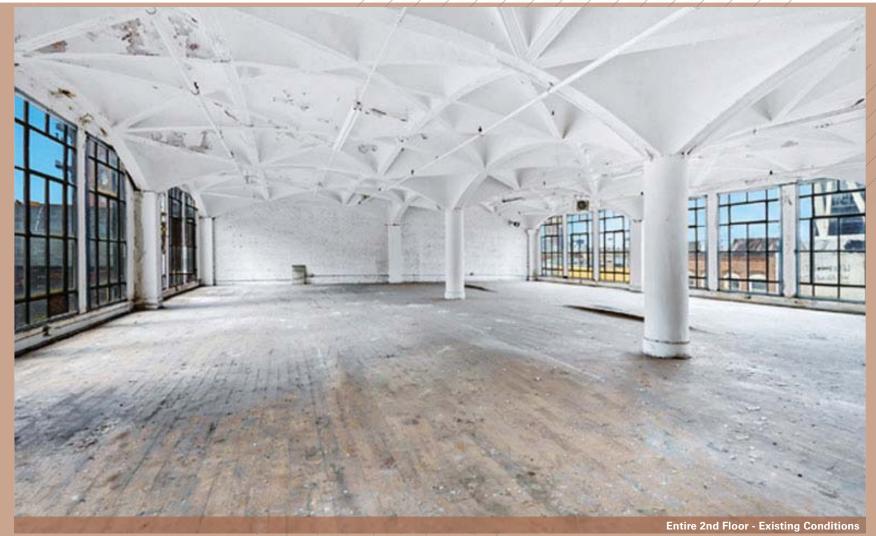

## 118 North 11th Street, Williamsburg

ABS Partners Real Estate, as the exclusive agent is pleased to offer the following opportunity for lease:

| Entire 2nd FI: | 5,000 sf - 13' Ceiling Ht. |
|----------------|----------------------------|
| Entire 3rd FI: | 5,000 sf - 10' Ceiling Ht. |
| Entire 4th FI: | 5,000 sf                   |
| Rent           | Please call or email       |
| Possession     | Q4 2019                    |

Converted Williamsburg landmark, the Hecla Iron Works building Features:

- 24/7 Access, Verizon FIOS
- Great natural light and window-to-SF ratio
- New HVAC, security systems, sprinkler systems, and bathrooms